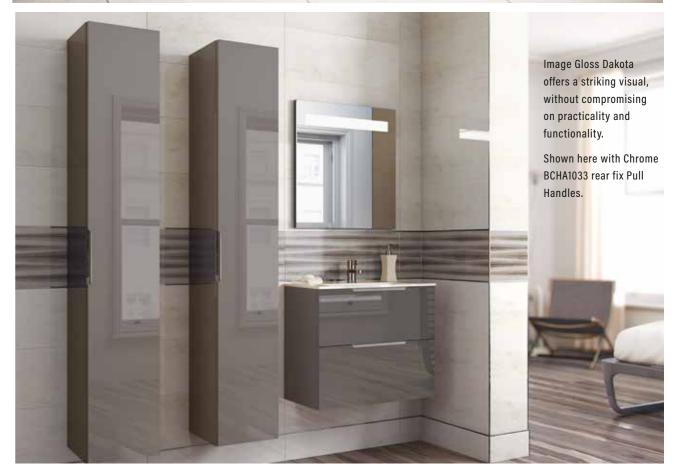

# IMAGE

Iconic gloss square slab design. A bathroom statement that will stand the test of time. High gloss lacquered finish fascias, with complimentary gloss melamine accessories.