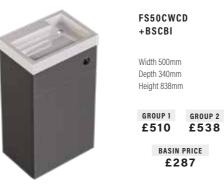

## STANDARD CABINETS

BA503DBX

N/A in Integra

Width 500mm Depth 340mm Height 638mm