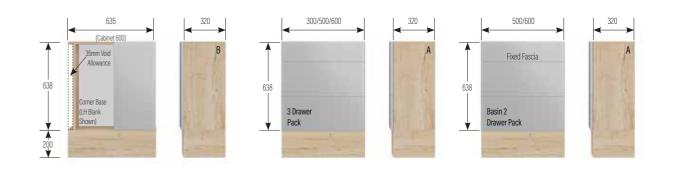

#### **3 DRAWER BASE UNITS**

Height excludes 200mm plinth. Wall hanging brackets included. Plinth support legs available at additional cost. N/A in push click.

#### 2 DRAWER BASIN UNITS

Height excludes 200mm plinth. Wall hanging brackets included. Plinth support legs available at additional cost. N/A in push click.

## STANDARD CABINETS

BA503DBX

N/A in Integra

Width 500mm Depth 340mm Height 638mm

#### BA603DBX

N/A in Integra

Width 600mm Depth 340mm Height 638mm

BA602DBAX N/A in Integra

Width 600mm Depth 340mm Height 638mm

#### BA60BA

Width 600mm Depth 340mm Height 638mm

GROUP 3 £499

BA70BA

Width 700mm Depth 340mm Height 638mm

GROUP 3 £518