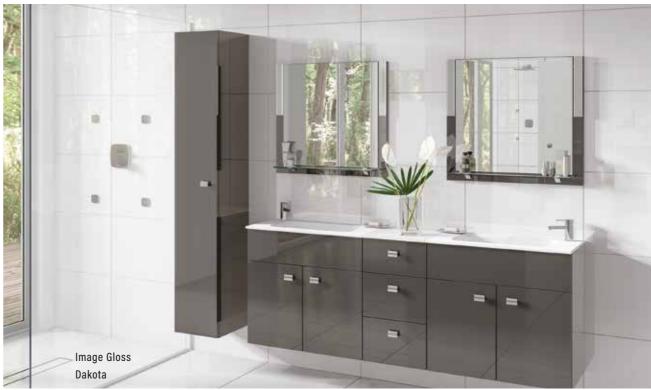

# IMAGE

Iconic gloss square slab design. A bathroom statement that will stand the test of time. High gloss lacquered finish fascias, with complimentary gloss melamine accessories.

## IMAGE

Image Gloss White shown with a Rondi basin and Eden pan. 12mm Cool Steel solid surface worktops. Mirrored wall cabinets open up and illuminate the room. Doors shown with BCHA888 letterbox handles. Note: these handles carry a surcharge.

0

Image Gloss Grey Mist with the BCHA908 chrome knob handles and the unique Slimline Largo Orlo basin, a one piece basin and top available in right or left handed format.

Also showing the deluxe toilet roll cabinet.