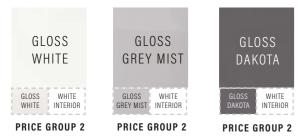

#### DARESBURY

INTEGRA

GLOSS

WHITE

GLOSS WHITE

WHITE INTERIOR

PRICE GROUP 3

#### IMAGE

If you wish to use a Gloss unit on a Group 1 door, then the price group become Group 2. Cabinets are colour co-ordinated and NOT colour matched as most doors and carcasss are manufactured from different materials