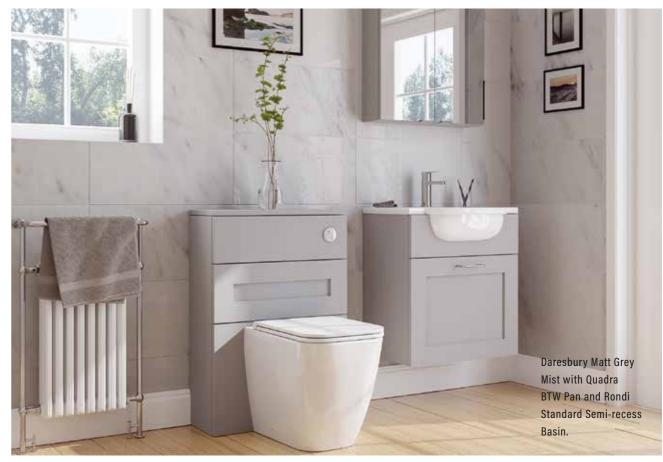

# DARESBURY

Daresbury is as flexible as it is stunning. The timeless clean lines of the Shaker style enable this range to span the periods of design.

From traditional to contemporary by dressing the furniture with modern or traditional taps and sanitary ware.

COLOURS

Daresbury Matt Indigo with Pure Concrete worktop, Rondi Standard Semi-recess basin and Arroton Mono Basin tap in Brushed Brass. Fascias are finished with Gold Knurled handles.