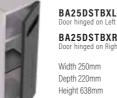

#### SINGLE DOOR BASE CABINETS

Includes one adjustable glass shelf. Height excludes 200mm plinth. Wall hanging brackets included. Plinth support legs available at additional cost.

BA30SB

N/A in Daresbury

Width 300mm

Depth 220mm

Height 638mm

BA60SB

Width 600mm

Depth 220mm

Height 638mm

GROUP 3

£318

GROUP 3

BA20SBL

BA20SBR

BA40SB

Width 400mm

Depth 220mm

Height 638mm

Door hinged on Right

£261

GROUP 1

£311

BA50SB

Width 500mm

Depth 220mm

Height 638mm

GROUP 3

GROUP 2

£332 £388