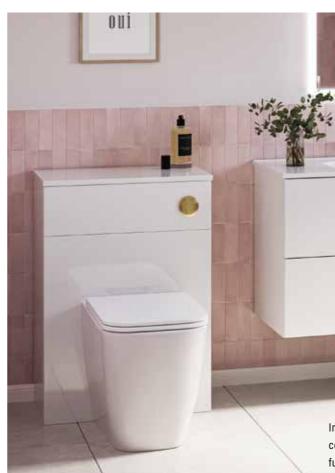

## IMAGE

Image Gloss White shown with a Rondi basin and Eden pan. 12mm Cool Steel solid surface worktops. Mirrored wall cabinets open up and illuminate the room. Doors shown with BCHA888 letterbox handles. Note: these handles carry a surcharge.