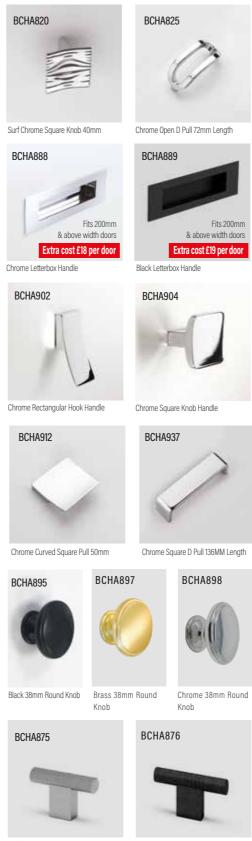

BCHA870

Chrome 35mm BCHA905

Chrome Barrel Knob Handle

BCHA1025

Chrome Square D Pull 136MM Length

BCHA913

Black 152mm D Handle

BCHA877

Nickel Knurled T Knob 60mm

Black Knurled T Knob 60mm

Gold Knurled T Knob 60mm

HANDLES ONLY INCLUDED IN PRICE WHEN PURCHASED WITH CORRESPONDING FURNITURE CABINETS. IF HANDLES ARE ORDERED SEPARATELY TO THE FURNITURE, THEN A £10.00 ADMINISTRATION AND P&P CHARGE WILL APPLY

they will incur a £10.00 administration and postage and packaging charge. Handles from the Design range of handles may also be selected at an additional cost.