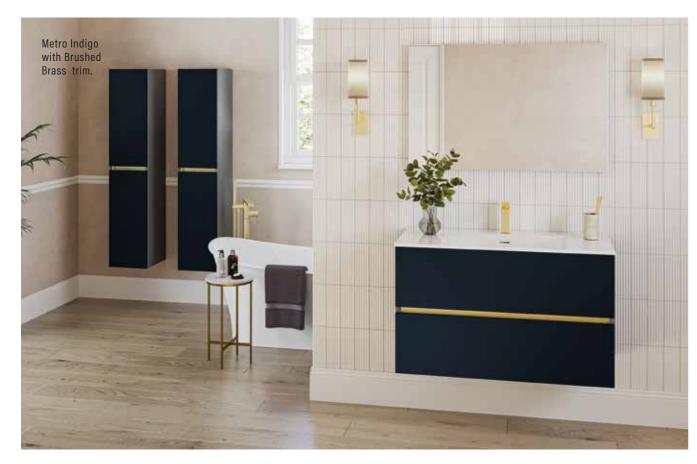

COLOURS

Daresbury Matt Indigo with Pure Concrete worktop, Rondi Standard Semi-recess basin and Arroton Mono Basin tap in Brushed Brass. Fascias are finished with Gold Knurled handles.