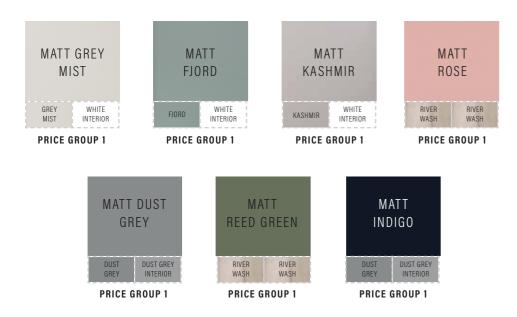

### COLOURS

PRICE GROUP 1

## TEMPO

Tempo Bardolino Oak doors and cabinets with the rear fix BCHA1030 Chrome Pull Handle and Slim Ceramic basin.

31

| MATT GREY<br>MIST<br>GREY WHITE<br>INTERIOR | MATT<br>FJORD<br>FJORD WHITE | MATT<br>KASHMIR<br>KASHMIR | MATT<br>ROSE<br>RIVER RIVER<br>WASH WASH |
|---------------------------------------------|------------------------------|----------------------------|------------------------------------------|
| PRICE GROUP 1                               | PRICE GROUP 1                | PRICE GROUP 1              | PRICE GROUP 1                            |
| MATT DUST<br>GREY                           | MATT<br>REED<br>GREEN        | MATT<br>WHITE              | MATT<br>INDIGO                           |
| DUST DUST GREY<br>GREY INTERIOR             | RIVER RIVER<br>WASH WASH     | WHITE WHITE<br>INTERIOR    | DUST DUST GREY<br>GREY INTERIOR          |