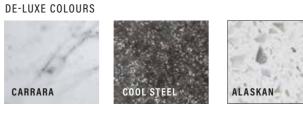

#### ECOSTONE SOLID SURFACE WORKTOPS 12mm THICK

All EcoStone solid surface worktops are made from an acrylic composite material which is impact resistant and also repellent to water, offering the ultimate surface for your bathroom. Solid surface worktops are available in 8 colourways in a semi-matt finish and have been chosen to compliment the furniture.

Edging tape supplied - 1200mm x550mm worktops - approx 1300mm All other sizes - approx 1500mm

| 12mm SOLID SURFACE WORKTOPS<br>PRICE: STANDARD COLOURS | 1020mm x 350mm | 1520mm x 350mm | 2020mm x 350mm |
|--------------------------------------------------------|----------------|----------------|----------------|
| CRYSTAL WHITE                                          | BST12CWH103    | BST12CWH153    | BST12CWH203    |
| PRICE:                                                 | £312.00        | £446.00        | £583.00        |
|                                                        |                |                |                |
| 12mm SOLID SURFACE WORKTOPS<br>PRICE: DELUXE COLOURS   | 1020mm x 350mm | 1520mm x 350mm | 2020mm x 350mm |
| ALASKAN                                                | BST12ALA103    | BST12ALA153    | BST12ALA203    |
| COOL STEEL                                             | BST12C0S103    | BST12C0S153    | BST12C0S203    |
| PRICE:                                                 | £353.00        | £502.00        | £664.00        |
|                                                        |                |                |                |
| 12mm ECOSTONE SOLID SURFACE<br>WORKTOPS                | 1020mm x 350mm | 1520mm x 350mm | 2020mm x 350mm |
| ROSA GALAXY                                            | BST12ROG103    | BST12R0G153    | BST12R0G203    |
| WHITE VENATO                                           | BST12WHV103    | BST12WHV153    | BST12WHV203    |
| GREY ARGENTO                                           | BST12GRA103    | BST12GRA153    | BST12GRA203    |
| IVORY FANTASY                                          | BST12IVF103    | BST12IVF153    | BST12IVF203    |
| GREY TWILIGHT                                          | BST12GRT103    | BST12GRT153    | BST12GRT203    |
| WHITE STORM                                            | BST12WHS103    | BST12WHS153    | BST12WHS203    |
| WHITE MARMO                                            | BST12WHM103    | BST12WHM153    | BST12WHM203    |
| STARDUST                                               | BST12STD103    | BST12STD153    | BST12STD203    |
| PRICE:                                                 | £285.00        | £393.00        | £502.00        |
|                                                        |                |                |                |