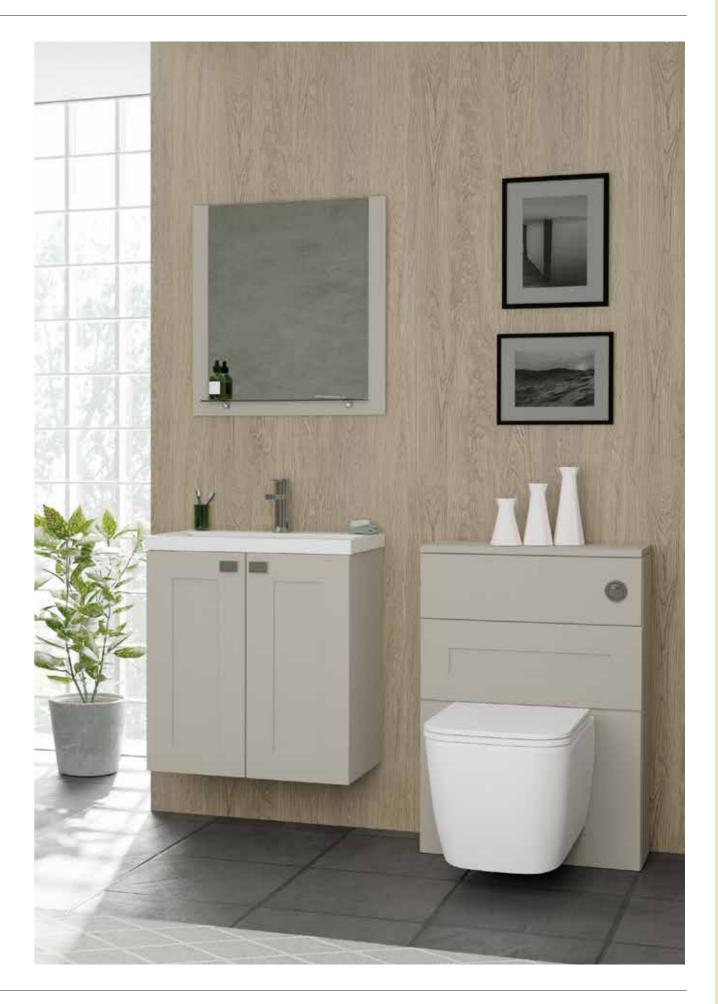

## FLEXIBLE BATHROOM FURNITURE SOLUTIONS

We offer three ranges of furniture: "Space", "Style" and "Design", thoughtfully designed to offer a bathroom solution to suit all.

Mixing and matching across these ranges allows almost limitless options with the design and layout of your dream bathroom.

Selected cabinets from all three of our ranges can be used together in a 'mix and match' fashion, giving you greater flexibility with the layout and design of your dream bathroom.

**space** represents a carefully selected range of fitted bathroom furniture cabinets, enabling the smallest of rooms to provide much needed storage space for everyday requirements.

**style** is equally at home in a cloakroom, en-suite or bathroom. Uncomplicated and designed to be used as individual pieces.

**design** takes its inspiration from the warm climes of Mediterranean Europe. Wall hung basin and tower cabinets create a minimalist contemporary design, that will stand the tests of time.