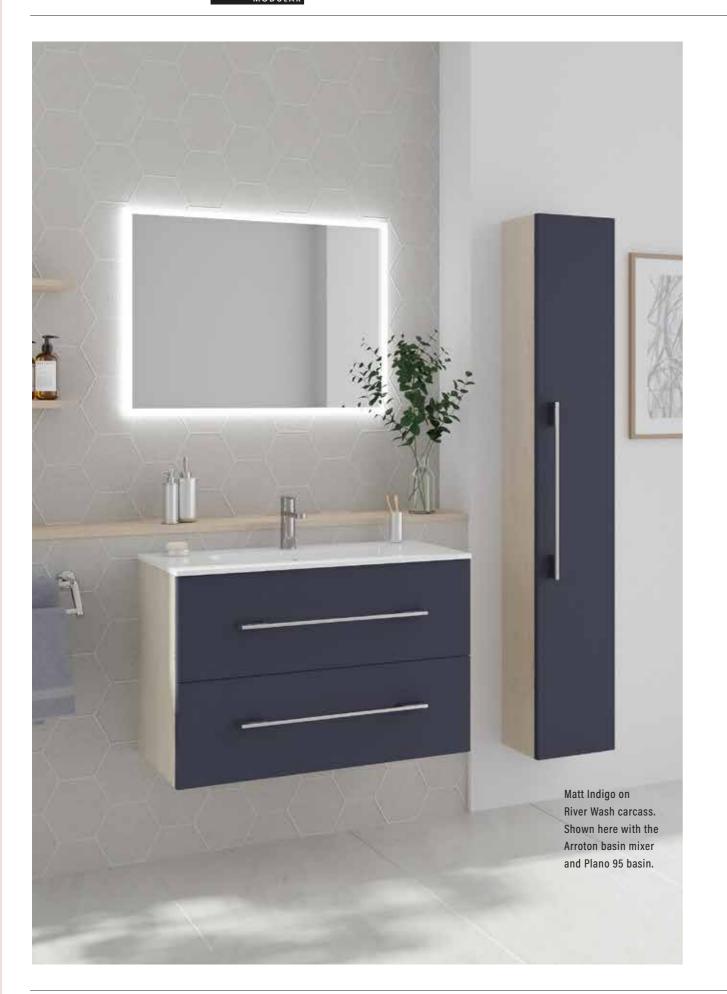

COLOURS

Daresbury Matt Indigo with Pure Concrete worktop, Rondi Standard Semi-recess basin and Arroton Mono Basin tap in Brushed Brass. Fascias are finished with Gold Knurled handles.