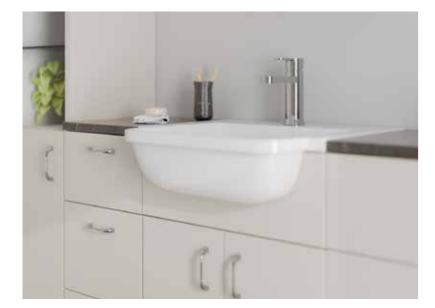

0

Image Gloss Grey Mist with the BCHA908 chrome knob handles and the unique Slimline Largo Orlo basin, a one piece basin and top available in right or left handed format.

Also showing the deluxe toilet roll cabinet.