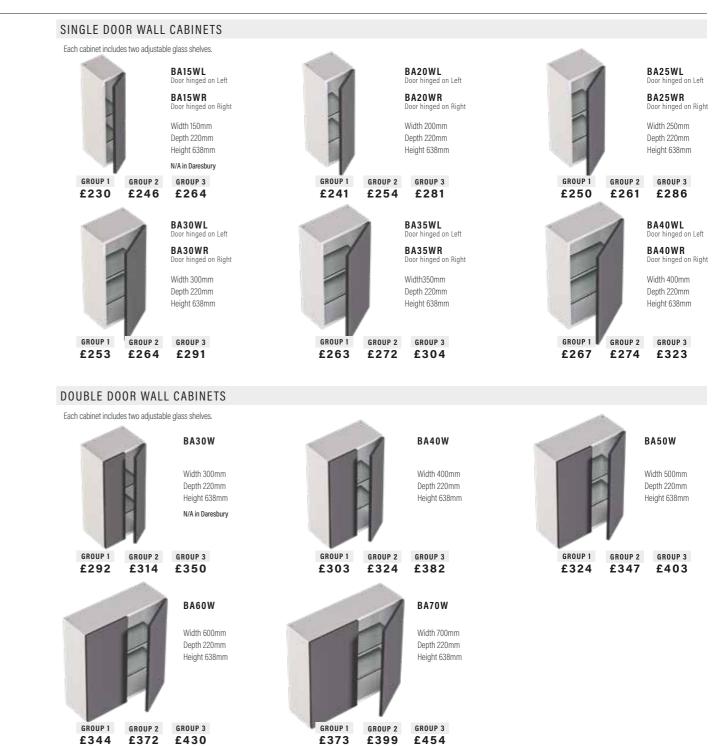

#### SINGLE DOOR BASE CABINETS

Includes one adjustable glass shelf. Height excludes 200mm plinth. Wall hanging brackets included. Plinth support legs available at additional cost. \*N/A in Daresbury.

#### DOUBLE DOOR BASE CABINETS

Includes one adjustable glass shelf. Height excludes 200mm plinth. Wall hanging brackets included. Plinth support legs available at additional cost.

£393 £409 £468