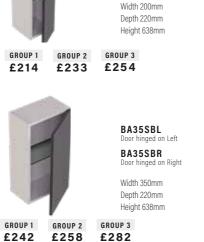

#### SINGLE DOOR BASE CABINETS

Includes one adjustable glass shelf. Height excludes 200mm plinth. Wall hanging brackets included. Plinth support legs available at additional cost.

BA30SB

N/A in Daresbury

Width 300mm

Depth 220mm

Height 638mm

BA60SB

Width 600mm

Depth 220mm

Height 638mm

GROUP 3