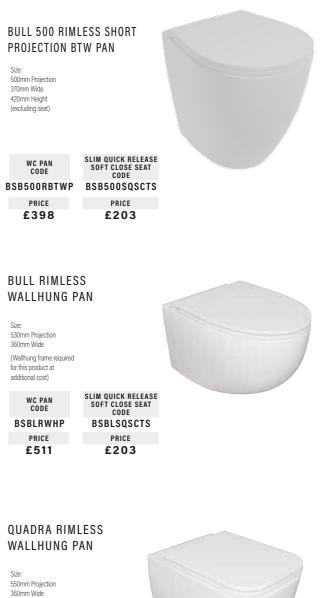

| BSEDSCTS                | BSEDSSCTS                                     |   |
| PRICE<br>£194                                                                                                                           | PRICE<br>£81            | PRICE<br>£102                                 |   |
| BULL RIMLE<br>BTW PAN                                                                                                                   | SS                      |                                               |   |





WALLHUNG COMPACT FRAME

Size: 345mm Wide. 290/380mm High. 200/390mm Deep. Passes 400kg load test. Must be secured to the floor and wall with suitable fixings (Not supplied)

WALL HUNG FRAME CODE BSUNVFRM PRICE £261





(Wallhung frame required for this product at additional cost)

WC PAN CODE BSQDRWHP PRICE £511

SLIM QUICK RELEASE SOFT CLOSE SEAT CODE BSQDSQSCTS PRICE

£203

131

### TAPS





Height: 120mm Projection: 155mm Reach Centres: 110mm Min pressure 2.0 bar

#### Chrome

| CODE      |  |
|-----------|--|
| BSTAS9123 |  |

Other colours available. Please ask for details.

PRICE

£329

### TAPS





| THERMOSTATIC |       |  |
|--------------|-------|--|
| CONCEALED    | VALVE |  |

Chrome Min pressure 0.5 bar

BSSHR9115 £463

**OUTLET HANGER** 

Chrome

Min pressure 0.5 bar

CODE

BSSHX9135

PRICE

£110





BSSHX9125 £65





#### HEAD Chrome

300mm Min pressure 0.5 bar

CODE BSSHX9131

PRICE **£290** 



#### THERMOSTATIC CONCEALED VALVE

Chrome Min pressure 0.5 bar

CODE BSSHS9115

> PRICE