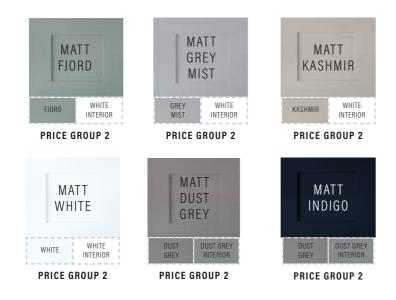

COLOURS

Daresbury Matt Indigo with Pure Concrete worktop, Rondi Standard Semi-recess basin and Arroton Mono Basin tap in Brushed Brass. Fascias are finished with Gold Knurled handles.