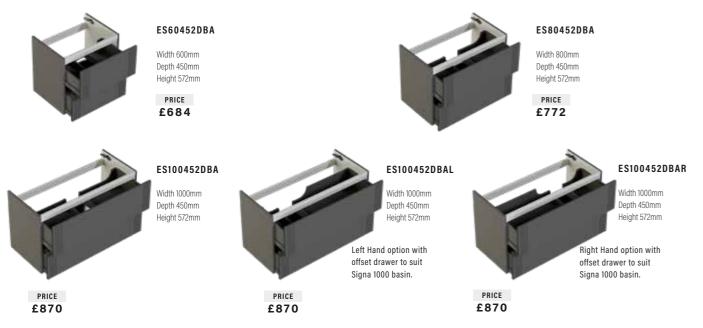

#### **3 DRAWER BASE UNITS**

Height excludes 200mm plinth. Wall hanging brackets included. Plinth support legs available at additional cost. N/A in push click.

#### 2 DRAWER BASIN UNITS

Height excludes 200mm plinth. Wall hanging brackets included. Plinth support legs available at additional cost. N/A in push click.