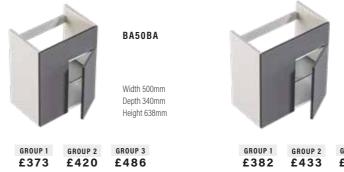

#### **BASIN CABINETS**

Top fascia will be cut to suit a semi recess basin when the basin and worktop are supplied by us. Note: Integra ranges are supplied uncut regardless of supply. Includes one adjustable glass shelf. Height excludes 200mm plinth. Wall hanging brackets included. Plinth support legs available at additional cost.