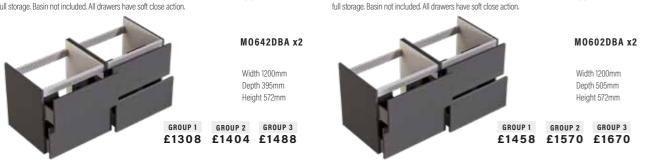

a matt white finish except Matt Dust Grey and River Wash. If you wish to use a Gloss unit on a Group 1 door, then the price group become Group 2. Cabinets are colour co-ordinated and NOT colour matched as most doors and carcasses are manufactured from different materials

GLOSS

WHITE

GLOSS WHITE WHITE INTERIOR PRICE GROUP 3



#### space | style | design MODULAR

### WALL HUNG BASIN UNITS



#### 2 DRAWER BASIN UNIT - SHORT PROJECTION

Top drawer shaped to accommodate waste pipes, lower drawer is full storage. Basin not included. All drawers have soft close action.



#### 2 DRAWER BASIN UNIT - STANDARD PROJECTION



2 x 600mm double drawer basin cabinets. Top drawer shaped to accommodate waste pipes, lower drawer is full storage. Basin not included. All drawers have soft close action.



2 x 600mm double drawer basin cabinets. Top drawer shaped to accommodate waste pipes, lower drawer is



#### FLUSH BUTTONS

#### Cistern units DO NOT include flush button.

Select required type from choices below. (Fascias will be drilled to suit flush option chosen except sensor flush).







SLIMLINE WC UNITS Worktop included. Width 500mm Depth 220mm Height 858mm MO50SWCX - No Cistern GROUP 1 GROUP 2 GROUP 3 £365 £393 £437 M050SWCD - with Cistern

GROUP 2 GROUP 3

£573 £617

Width 600mm Depth 220mm Height 858mm

| MO60SWCX - No Cistern   |         |         |  |  |  |
|-------------------------|---------|---------|--|--|--|
| GROUP 1                 | GROUP 2 | GROUP 3 |  |  |  |
| £386 £411 £4            |         |         |  |  |  |
| MO60SWCD - with Cistern |         |         |