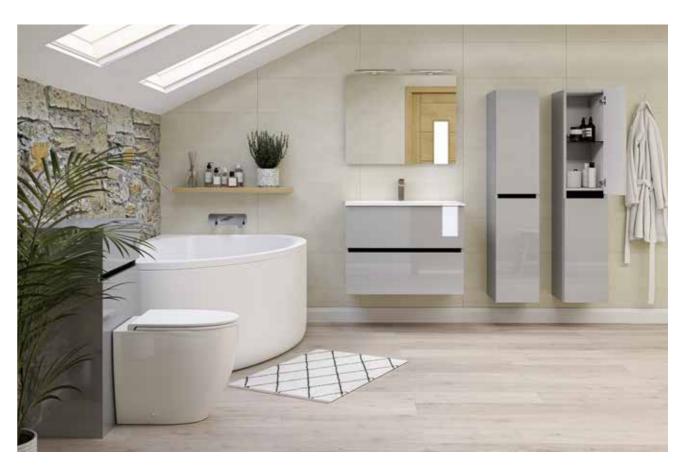

# IMAGE

Iconic gloss square slab design. A bathroom statement that will stand the test of time. High gloss lacquered finish fascias, with complimentary gloss melamine accessories.

## IMAGE

Image Gloss White shown with a Rondi basin and Eden pan. 12mm Cool Steel solid surface worktops. Mirrored wall cabinets open up and illuminate the room. Doors shown with BCHA888 letterbox handles. Note: these handles carry a surcharge.