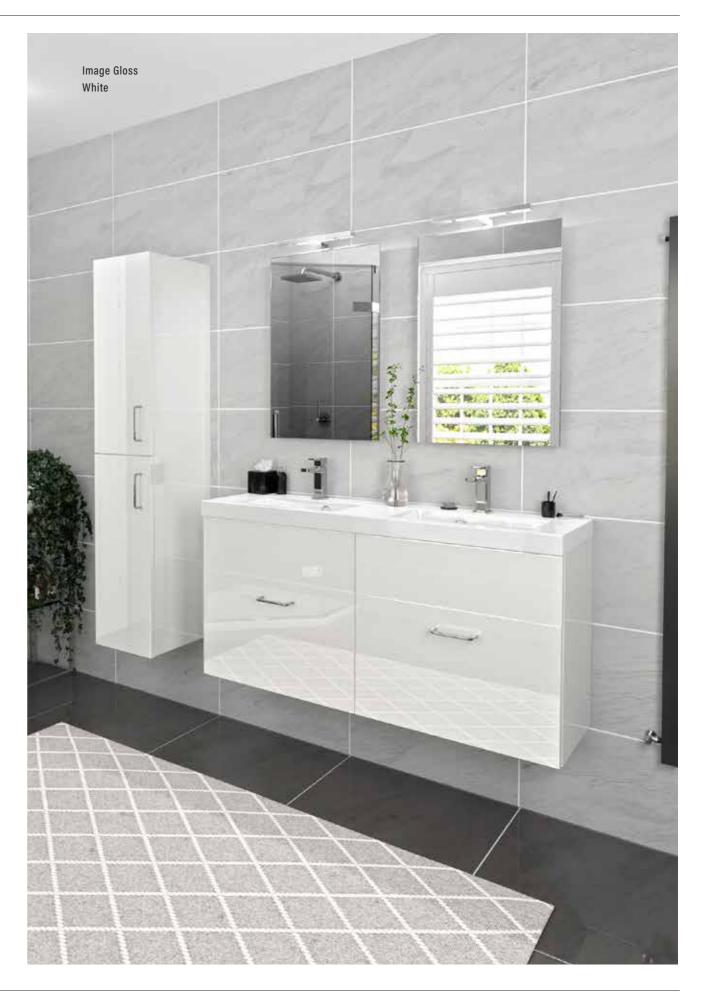

# IMAGE

Iconic gloss square slab design. A bathroom statement that will stand the test of time. High gloss lacquered finish fascias, with complimentary gloss melamine accessories.

## IMAGE

Image Gloss White shown with a Rondi basin and Eden pan. 12mm Cool Steel solid surface worktops. Mirrored wall cabinets open up and illuminate the room. Doors shown with BCHA888 letterbox handles. Note: these handles carry a surcharge.