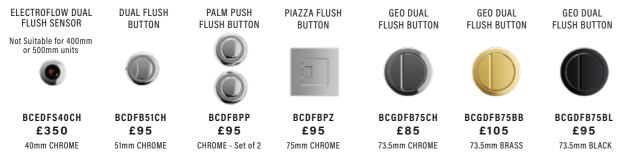

#### FLUSH BUTTONS

#### Cistern units DO NOT include flush button.

Select required type from choices below. (Fascias will be drilled to suit flush option chosen except sensor flush). We only recommend the use of Piazza and Geo Dual Flush Buttons on 400mm units. Fascias will be drilled centrally.