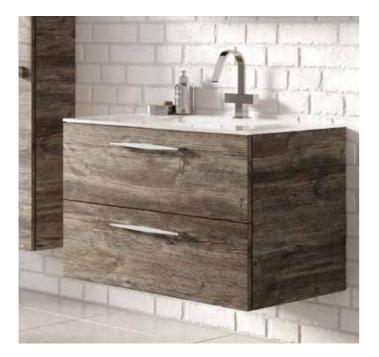

# **TEMPO**

Offers a range of textured finishes that bring a warmer feel to any bathroom. These practical and durable door finishes bring nature into the home.

## TEMPO

Tempo Bardolino Oak doors and cabinets with the rear fix BCHA1030 Chrome Pull Handle and Slim Ceramic basin.

31

| MATT GREY<br>MIST<br>GREY WHITE<br>INTERIOR | MATT<br>FJORD<br>FJORD WHITE | MATT<br>KASHMIR<br>KASHMIR | MATT<br>ROSE<br>RIVER RIVER<br>WASH WASH |
|---------------------------------------------|------------------------------|----------------------------|------------------------------------------|
| PRICE GROUP 1                               | PRICE GROUP 1                | PRICE GROUP 1              | PRICE GROUP 1                            |
| MATT DUST<br>GREY                           | MATT<br>REED<br>GREEN        | MATT<br>WHITE              | MATT<br>INDIGO                           |
| DUST DUST GREY<br>GREY INTERIOR             | RIVER RIVER<br>WASH WASH     | WHITE WHITE<br>INTERIOR    | DUST DUST GREY<br>GREY INTERIOR          |