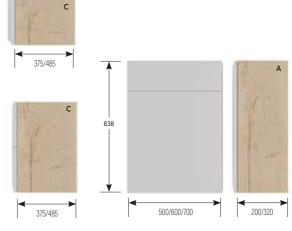

#### SINGLE DOOR BASE CABINETS

Includes one adjustable glass shelf. Height excludes 200mm plinth. Wall hanging brackets included. Plinth support legs available at additional cost. \*N/A in Daresbury.

#### DOUBLE DOOR BASE CABINETS

Includes one adjustable glass shelf. Height excludes 200mm plinth. Wall hanging brackets included. Plinth support legs available at additional cost.

£393 £409 £468