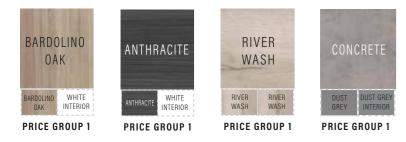

### WALL CABINETS

41

| FINISH             | PLINTH RETURN<br>300mm x 200mm<br>EAR - Edged All Round | PLINTH<br>1350mm x 200mm<br>E2L - Edged 2 Long | PLINTH<br>2750mm x 200mm<br>E1L - Edged 1 Long | FILLER PANEL<br>(635 x 247 Door) |
|--------------------|---------------------------------------------------------|------------------------------------------------|------------------------------------------------|----------------------------------|
| ANTHRACITE         | BSPRAN                                                  | BSPSAN                                         | BSPLAN                                         | BCTEMAN6324                      |
| GREY BARDOLINO OAK | BSPRGBO                                                 | BSPSGBO                                        | BSPLGBO                                        | BCTEMGB6324                      |
| CONCRETE           | N/A                                                     | N/A                                            | BSPLCC                                         | BCTEMCC6324                      |
| PRICE:             | £28.00                                                  | £33.00                                         | £48.00                                         | £48.00                           |