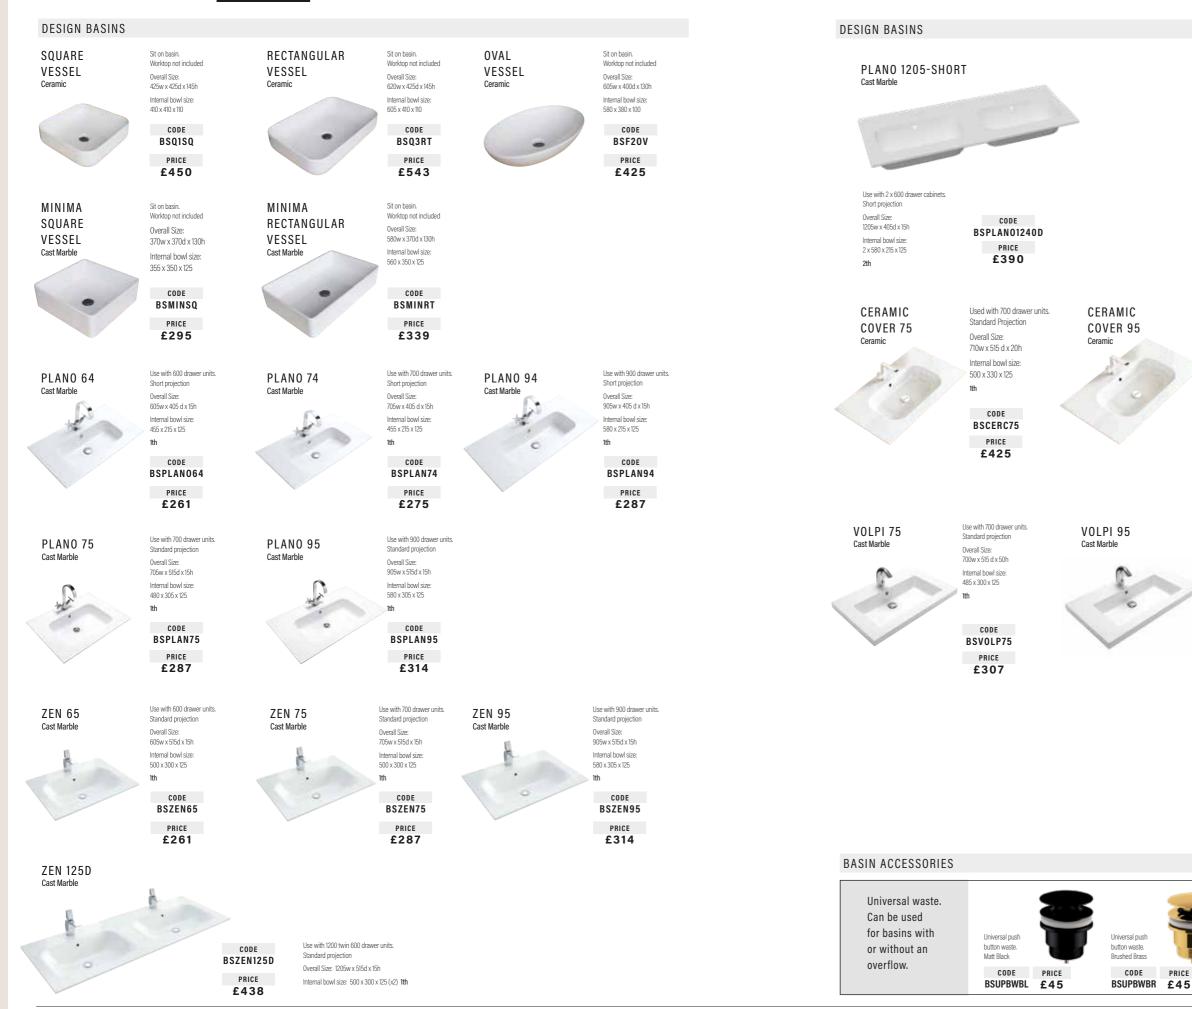

CD - with Cistern |         |         |  |  |  |
| GROUP 1                 | GROUP 2 | GROUP 3 |  |  |  |
| £566                    | £591    | £646    |  |  |  |

GROUP 1

£545

GEO DUAL FLUSH BUTTON

BCGDFB75CH £85 73.5mm CHROME

GEO DUAL FLUSH BUTTON



BCGDFB75BB £105 73.5mm BRASS

GEO DUAL FLUSH BUTTON



BCGDFB75BL £95 73.5mm BLACK

#### SLIMLINE TOWER CABINETS

Mirrored door is Push Click operation only.



Door 5 Glass Shelves M030STFL M030STFR GROUP 1 Width

300mm £535 GROUP 2 Depth £588 220mm

GROUP 3 Height £662 1750mm



Mirrored Full Height Door 5 Glass Shelves

M030STFML

M030STFMR

| GROUP 1 | Width  |
|---------|--------|
| £1024   | 300mm  |
| GROUP 2 | Depth  |
| £1064   | 220mm  |
| GROUP 3 | Height |
| £1064   | 1750mm |

### space | style | design

## MODULAR

BASINS





Universal push button waste. Chrome

CODE BSUPBWCH £39



CODE BSV0LP95 PRICE £353

Use with 900 drawer units Standard projection Overall Size: 905w x 515 d x 50h Internal bowl size: 625 x 300 x 125 1th



1th

Used with 900 drawer units. Standard Projection Overall Size: 910w x 515 d x 20h Internal bowl size: 560 x 330 x 125

BASINS

103



# **DESIGN 45**

A contemporary mid depth 450mm unit perfect for the modern bathroom.

#### COLOURS



#### DARESBURY



| MATT          | MATT GREY     | MATT          | MATT          |
|---------------|---------------|---------------|---------------|
| WHITE         | MIST          | FJORD         | KASHMIR       |
| WHITE WHITE   | GREY WHITE    | FJORD WHITE   | KASHMIR WHITE |
| INTERIOR      | MIST INTERIOR | INTERIOR      | INTERIOR      |
|