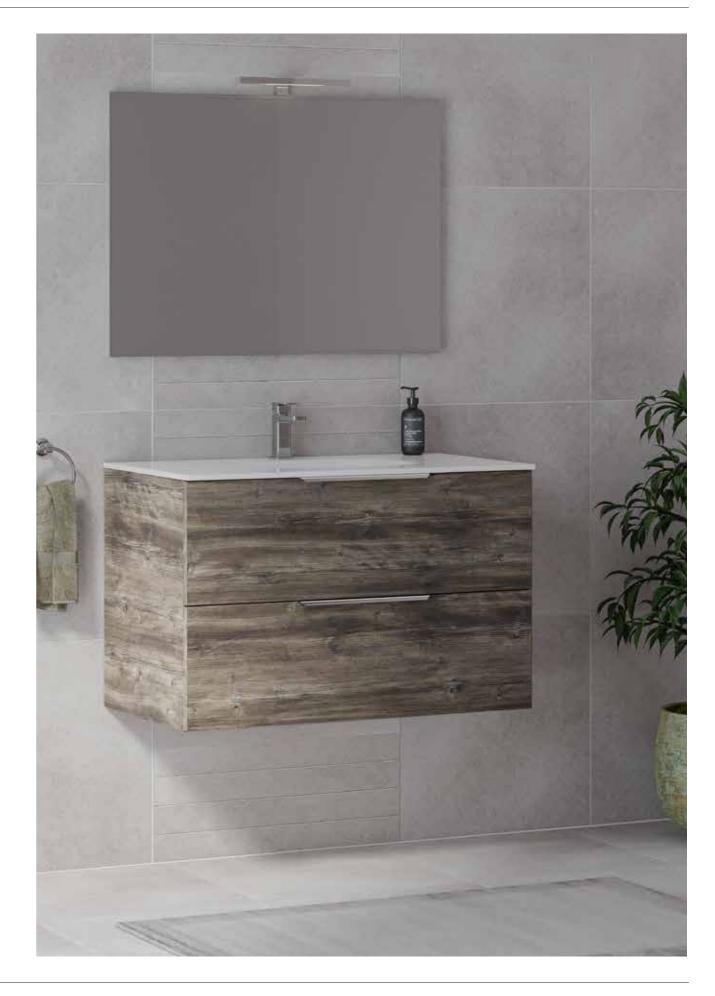

# **TEMPO**

Offers a range of textured finishes that bring a warmer feel to any bathroom. These practical and durable door finishes bring nature into the home.

## TEMPO

Tempo Bardolino Oak doors and cabinets with the rear fix BCHA1030 Chrome Pull Handle and Slim Ceramic basin.

31

| MATT GREY<br>MIST<br>GREY WHITE<br>INTERIOR | MATT<br>FJORD<br>FJORD WHITE | MATT<br>KASHMIR<br>KASHMIR | MATT<br>ROSE<br>RIVER RIVER<br>WASH WASH |
|---------------------------------------------|------------------------------|----------------------------|------------------------------------------|
| PRICE GROUP 1                               | PRICE GROUP 1                | PRICE GROUP 1              | PRICE GROUP 1                            |
| MATT DUST<br>GREY                           | MATT<br>REED<br>GREEN        | MATT<br>WHITE              | MATT<br>INDIGO                           |
| DUST DUST GREY<br>GREY INTERIOR             | RIVER RIVER<br>WASH WASH     | WHITE WHITE<br>INTERIOR    | DUST DUST GREY<br>GREY INTERIOR          |