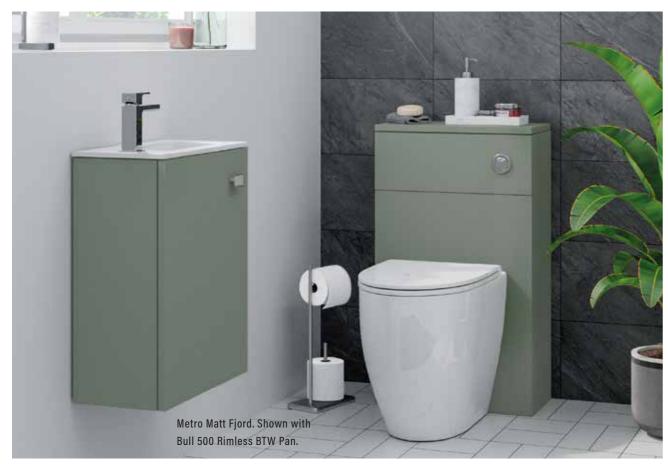

COLOURS

Metro Matt Fjord with Rondi cast marble basin. Doors furnished with BCHA889 Black Letterbox Handles.

Metro Matt Kashmir with Resolvo standard cast marble basin, Arroton Mono basin tap and BCHA887 Chrome D Pull handles