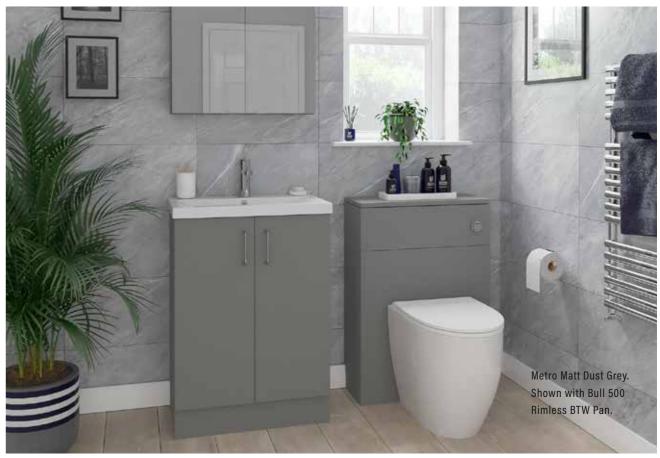

COLOURS

Metro Matt Fjord with Rondi cast marble basin. Doors furnished with BCHA889 Black Letterbox Handles.

Metro Matt Kashmir with Resolvo standard cast marble basin, Arroton Mono basin tap and BCHA887 Chrome D Pull handles