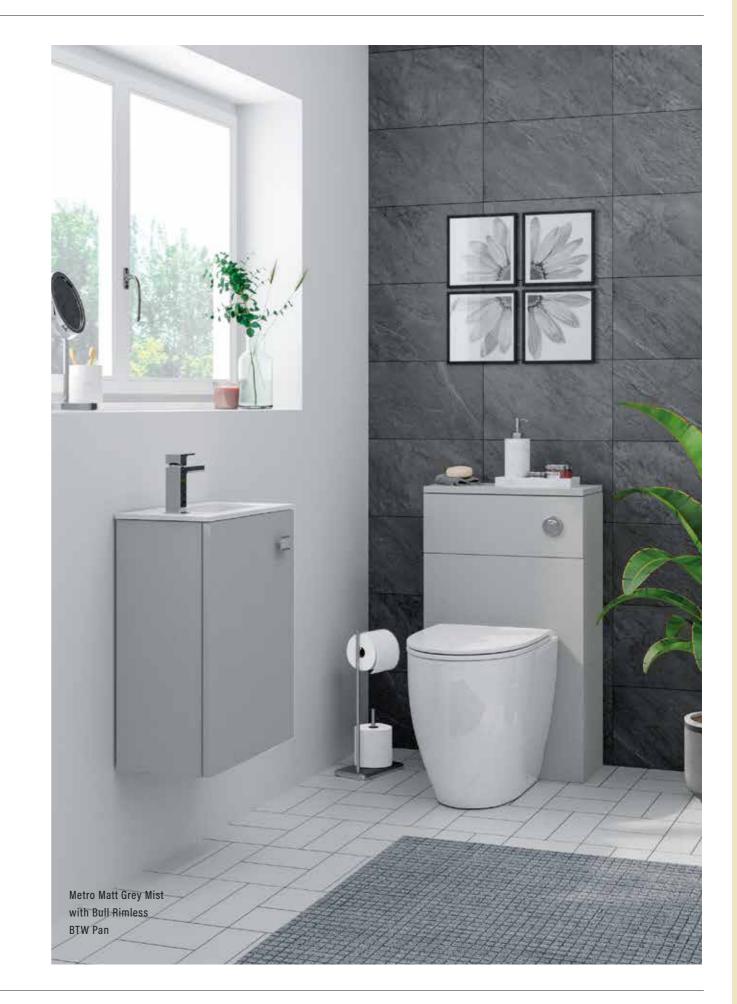

0

Image Gloss Grey Mist with the BCHA908 chrome knob handles and the unique Slimline Largo Orlo basin, a one piece basin and top available in right or left handed format.

Also showing the deluxe toilet roll cabinet.