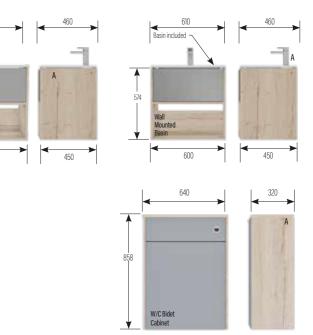

#### SINGLE DOOR BASE CABINETS

Includes one adjustable glass shelf. Height excludes 200mm plinth. Wall hanging brackets included. Plinth support legs available at additional cost. \*N/A in Daresbury.

#### DOUBLE DOOR BASE CABINETS

Includes one adjustable glass shelf. Height excludes 200mm plinth. Wall hanging brackets included. Plinth support legs available at additional cost.

£393 £409 £468

#### TOILET ROLL BASE CABINET

£383 £442

£367

Includes one adjustable glass shelf. Height excludes 200mm plinth. Wall hanging brackets included. Plinth support legs available at additional cost.

£427 £488

£409

#### **BASIN CABINETS**

Top fascia will be cut to suit a semi recess basin when the basin and worktop are supplied by us. Note: Integra ranges are supplied uncut regardless of supply. Includes one adjustable glass shelf. Height excludes 200mm plinth. Wall hanging brackets included. Plinth support legs available at additional cost.

#### TOWER CABINETS

Height excludes 200mm plinth. Wall hanging brackets included. Plinth support legs available at additional cost. Mirrored doors have push click operation only.

把

aed on Riaht

d on Left