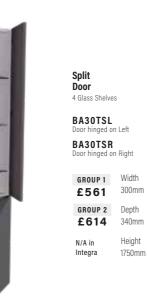

## SLIMLINE CABINETS

| TOWER CABINETS                           |                                       |                                          |                                          |                                        |                                 |
|------------------------------------------|---------------------------------------|------------------------------------------|------------------------------------------|----------------------------------------|---------------------------------|
| Height excludes 200mm plinth. Wall h     | hanging brackets included. Plinth sup | port legs available at additional cost   | Mirrored doors have push click operation | on only.                               |                                 |
|                                          |                                       | -                                        | -                                        |                                        |                                 |
| -                                        |                                       | -                                        |                                          |                                        |                                 |
| 2 Door &<br>Open                         | Mirror Top<br>Door & Open             | Full Height<br>Door                      | Mirrored Full<br>Height Door             | Split<br>Door                          | Midi Storage/Over<br>WC Cabinet |
| 4 Glass Shelves                          | 4 Glass Shelves                       | 5 Glass Shelves                          | 5 Glass Shelves                          | 4 Glass Shelves                        | 3 Glass Shelves                 |
| BA30STL<br>Door hinged on Left           | BA30STML<br>Door hinged on Left       | BA30STFL<br>Door hinged on Left          | BA30STFML<br>Door hinged on Left         | BA30STSL<br>Door hinged on Left        | BA60SMS<br>Excludes WC unit     |
| BA30STR<br>Door hinged on Right          | BA30STMR<br>Door hinged on Right      | BA30STFR<br>Door hinged on Right         | BA30STFMR<br>Door hinged on Right        | BA30STSR<br>Door hinged on Right       |                                 |
| GROUP 1 Width 300mm                      | GROUP 1 Width<br>£627 300mm           | GROUP 1 Width<br>£498 300mm              | <b>GROUP 1</b> Width <b>£1024</b> 300mm  | GROUP 1 Width 300mm                    | <b>GROUP 1</b> Width 600mm      |
| GROUP 2 Depth<br>£515 220mm              | GROUP 2 Depth<br>£682 220mm           | GROUP 2 Depth<br>£550 220mm              | GROUP 2 Depth<br>£1064 220mm             | <b>GROUP 2</b> Depth <b>£607</b> 220mm | GROUP 2 Depth<br>£691 220mm     |
| <b>GROUP 3</b> Height <b>£584</b> 1750mm | GROUP 3 Height<br>£731 1750mm         | <b>GROUP 3</b> Height <b>£626</b> 1750mm | GROUP 3 Height<br>£1064 1750mm           | N/A in Height<br>Integra 1750mm        | N/A in Height<br>Integra 1112mm |