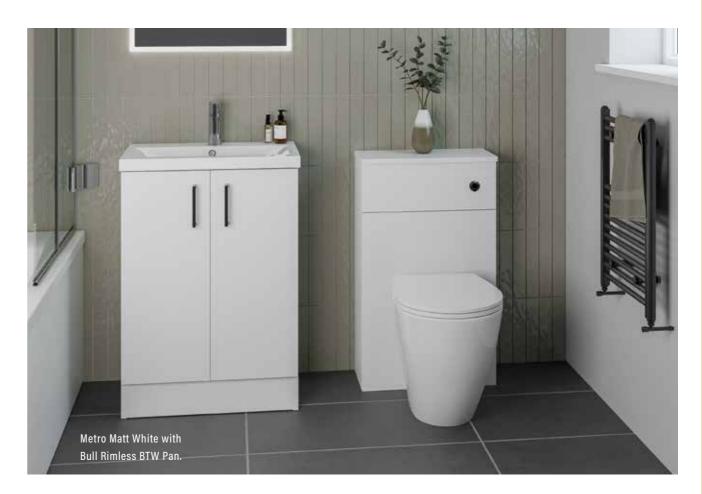

COLOURS

Metro Matt Fjord with Rondi cast marble basin. Doors furnished with BCHA889 Black Letterbox Handles.

Metro Matt Kashmir with Resolvo standard cast marble basin, Arroton Mono basin tap and BCHA887 Chrome D Pull handles