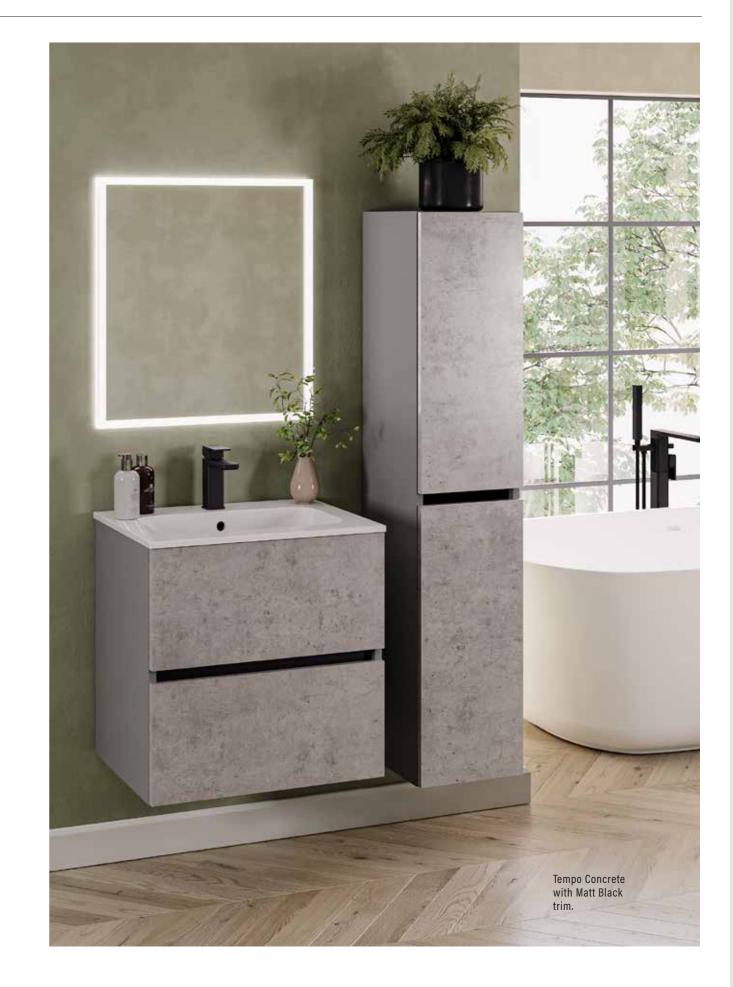

# **TEMPO**

Offers a range of textured finishes that bring a warmer feel to any bathroom. These practical and durable door finishes bring nature into the home.

## TEMPO

Tempo Bardolino Oak doors and cabinets with the rear fix BCHA1030 Chrome Pull Handle and Slim Ceramic basin.

31

| MATT GREY<br>MIST<br>GREY WHITE<br>INTERIOR | MATT<br>FJORD<br>FJORD WHITE | MATT<br>KASHMIR<br>KASHMIR | MATT<br>ROSE<br>RIVER RIVER<br>WASH WASH |
|---------------------------------------------|------------------------------|----------------------------|------------------------------------------|
| PRICE GROUP 1                               | PRICE GROUP 1                | PRICE GROUP 1              | PRICE GROUP 1                            |
| MATT DUST<br>GREY                           | MATT<br>REED<br>GREEN        | MATT<br>WHITE              | MATT<br>INDIGO                           |
| DUST DUST GREY<br>GREY INTERIOR             | RIVER RIVER<br>WASH WASH     | WHITE WHITE<br>INTERIOR    | DUST DUST GREY<br>GREY INTERIOR          |