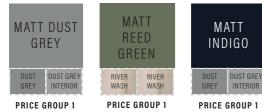

COLOURS

Metro Matt Fjord with Rondi cast marble basin. Doors furnished with BCHA889 Black Letterbox Handles.

Metro Matt Kashmir with Resolvo standard cast marble basin, Arroton Mono basin tap and BCHA887 Chrome D Pull handles

2 1. 0 marca . 11 the state

Metro Matt Reed Green with Verona 53 cast marble basin and Natural Limestone worktop. Doors are shown with BCHA887 Chrome D Pull handles.