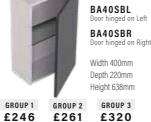

Width 300mm

Depth 220mm

Height 638mm

BA60SB

Width 600mm

Depth 220mm

Height 638mm

GROUP 3

£318

GROUP 3

BA20SBL

BA20SBR

BA40SB

Width 400mm

Depth 220mm

Height 638mm

Door hinged on Right

£261

GROUP 1

£311

BA50SB

Width 500mm

Depth 220mm

Height 638mm

GROUP 3

GROUP 2

£332 £388