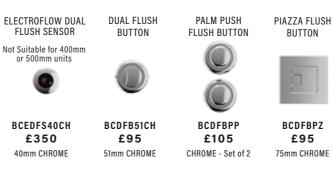

ERIOR      | INTERIOR      |
| PRICE GROUP 1 | PRICE GROUP 1 | PRICE GROUP 1 | PRICE GROUP 1 |

#### IMAGE

| GLOSS<br>GREY MIST |
|--------------------|
| PRICE G            |
|                    |

**TEMPO** 









PRICE GROUP 1

ROSE

RIVER RIVER WASH WASH

PRICE GROUP 1



GREY

DUST DUST GREY

PRICE GROUP 1



#### JACKSON PINE







**BASIN UNITS** 



Basin not included. Drawer is shaped to accommodate waste pipes. All drawers have soft close action.



#### 2 DRAWER BASIN UNIT - DESIGN 45

Basin not included. Drawer is shaped to accommodate waste pipes. All drawers have soft close action.





#### FLUSH BUTTONS

#### Cistern units DO NOT include flush button.

Select required type from choices below. (Fascias will be drilled to suit flush option chosen except sensor flush).



#### **SLIMLINE TOWER CABINETS - DESIGN 45** Mirrored door is Push Click operation only.





### WC UNITS



GEO DUAL FLUSH BUTTON

BCGDFB75CH

£85 73.5mm CHROME

GEO DUAL FLUSH BUTTON



BCGDFB75BB £105 73.5mm BRASS

GEO DUAL FLUSH BUTTON



BCGDFB75BL £95 73.5mm BLACK

#### STANDARD TOWER CABINETS - DESIGN 45

Mirrored door is Push Click operation only.

Split Door

4 Glass Shelves, 1



| Solid Shelf            |                  |
|------------------------|------------------|
| DE30TSL<br>Door hinged |                  |
| DE30TSF<br>Door hinged |                  |
| GROUP 1<br>£601        | Width<br>300mm   |
| GROUP 2<br>£654        | Depth<br>340mm   |
|                        | Height<br>1750mm |
|                        |                  |



109

Heiaht

1750mm

# space | st