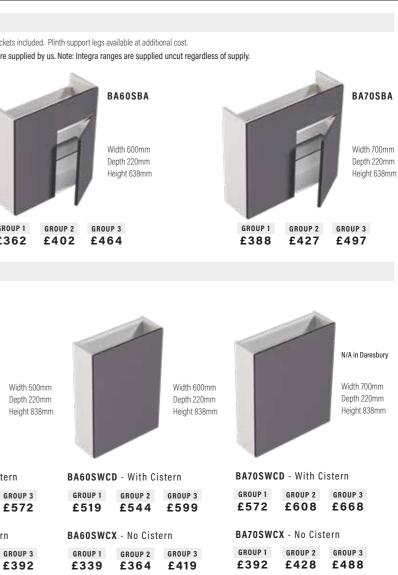

#### **BASIN CABINETS**

Top fascia will be cut to suit a semi recess basin when the basin and worktop are supplied by us. Note: Integra ranges are supplied uncut regardless of supply. Includes one adjustable glass shelf. Height excludes 200mm plinth. Wall hanging brackets included. Plinth support legs available at additional cost.

#### SINGLE DOOR BASE CABINETS

Includes one adjustable glass shelf. Height excludes 200mm plinth. Wall hanging brackets included. Plinth support legs available at additional cost. \*N/A in Daresbury.