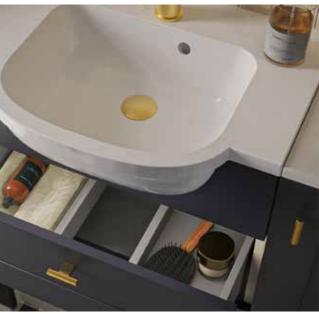

# DARESBURY

Daresbury is as flexible as it is stunning. The timeless clean lines of the Shaker style enable this range to span the periods of design.

From traditional to contemporary by dressing the furniture with modern or traditional taps and sanitary ware.

COLOURS

Daresbury Matt Indigo with Pure Concrete worktop, Rondi Standard Semi-recess basin and Arroton Mono Basin tap in Brushed Brass. Fascias are finished with Gold Knurled handles.