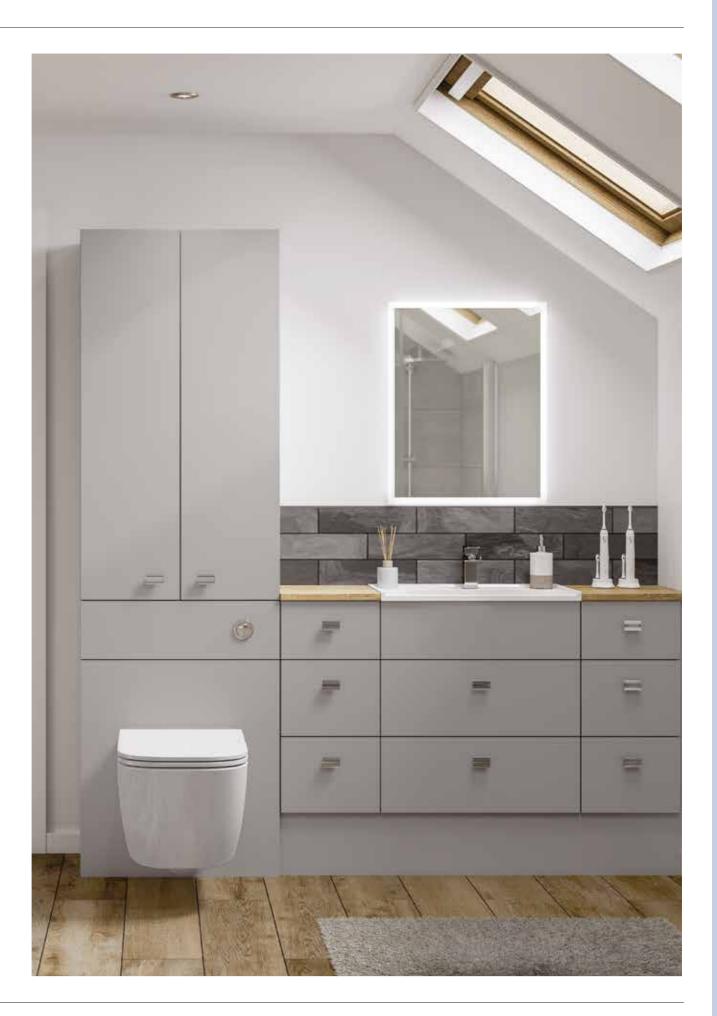

## FLEXIBLE BATHROOM FURNITURE SOLUTIONS

We offer three ranges of furniture: "Space", "Style" and "Design", thoughtfully designed to offer a bathroom solution to suit all.

Mixing and matching across these ranges allows almost limitless options with the design and layout of your dream bathroom.

Selected cabinets from all three of our ranges can be used together in a 'mix and match' fashion, giving you greater flexibility with the layout and design of your dream bathroom.

**space** represents a carefully selected range of fitted bathroom furniture cabinets, enabling the smallest of rooms to provide much needed storage space for everyday requirements.

**style** is equally at home in a cloakroom, en-suite or bathroom. Uncomplicated and designed to be used as individual pieces.

**design** takes its inspiration from the warm climes of Mediterranean Europe. Wall hung basin and tower cabinets create a minimalist contemporary design, that will stand the tests of time.