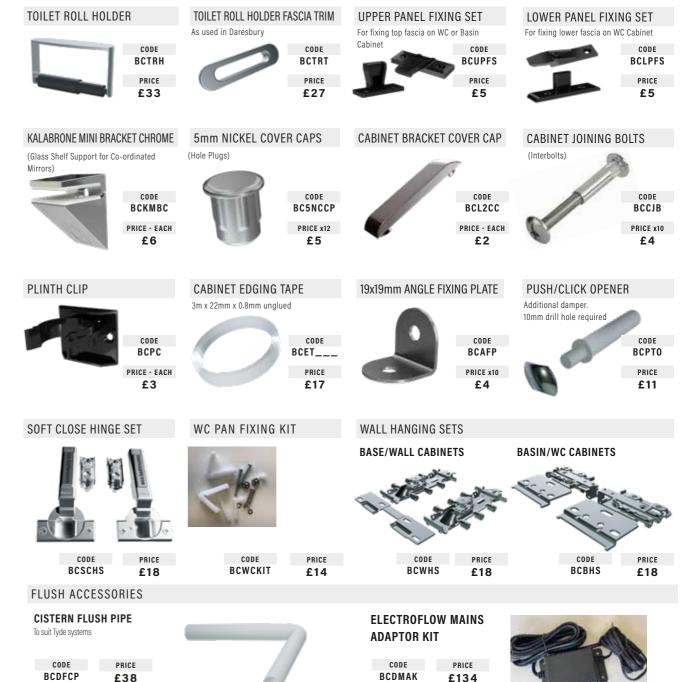

NOTE: Corner Base Panels match carcass colour.

PLINTH SUPPORT LEGS (Set of 4) Space legs at regular intervals (Not included with cabinets)

CODE BSLEG PRICE £20

42