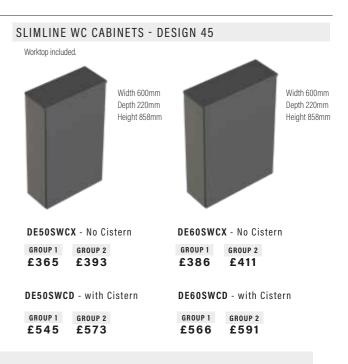

GLOSS<br>GREY MIST |
|--------------------|
| PRICE G            |
|                    |

**TEMPO** 









PRICE GROUP 1

ROSE

RIVER RIVER WASH WASH

PRICE GROUP 1



GREY

DUST DUST GREY

PRICE GROUP 1



#### JACKSON PINE







**BASIN UNITS** 



Basin not included. Drawer is shaped to accommodate waste pipes. All drawers have soft close action.



#### 2 DRAWER BASIN UNIT - DESIGN 45

Basin not included. Drawer is shaped to accommodate waste pipes. All drawers have soft close action.





#### FLUSH BUTTONS

#### Cistern units DO NOT include flush button.

Select required type from choices below. (Fascias will be drilled to suit flush option chosen except sensor flush).



#### **SLIMLINE TOWER CABINETS - DESIGN 45** Mirrored door is Push Click operation only.





### WC UNITS



GEO DUAL FLUSH BUTTON

BCGDFB75CH

£85 73.5mm CHROME

GEO DUAL FLUSH BUTTON



BCGDFB75BB £105 73.5mm BRASS

GEO DUAL FLUSH BUTTON



BCGDFB75BL £95 73.5mm BLACK

#### STANDARD TOWER CABINETS - DESIGN 45

Mirrored door is Push Click operation only.

Split Door

4 Glass Shelves, 1



| Solid Shelf            |                  |
|------------------------|------------------|
| DE30TSL<br>Door hinged |                  |
| DE30TSF<br>Door hinged |                  |
| GROUP 1<br>£601        | Width<br>300mm   |
| GROUP 2<br>£654        | Depth<br>340mm   |
|                        | Height<br>1750mm |
|                        |                  |



109

Heiaht

1750mm

# space | style | design esatto

## **ESATTO**

Range of furniture featuring fluted detail at the edge. Esatto will add a