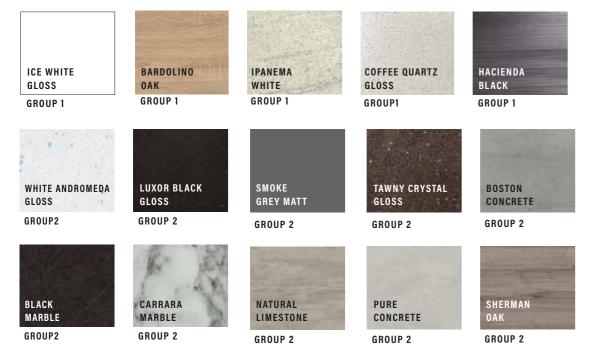

| 22mm POSTFORMED LAMINATE WORKTOPS<br>PRICE: GROUP TWO | 2000mm x 230mm<br>E2S - EDGED 2 SHORT |
|-------------------------------------------------------|---------------------------------------|
| WHITE ANDROMEDA GLOSS                                 | BST22WAN202                           |
| LUXOR BLACK GLOSS                                     | BST22LUB202                           |
| SMOKE GREY MATT                                       | BST22SMG202                           |
| BOSTON CONCRETE                                       | BST22B0C202                           |
| TAWNY CRYSTAL GLOSS                                   | BST22TAK202                           |
| BLACK MARBLE                                          | BST22BLM202                           |
| CARRARA MARBLE                                        | BST22CAM202                           |
| NATURAL LIMESTONE                                     | BST22NAL202                           |
| PURE CONCRETE                                         | BST22PUC202                           |
| SHERMAN OAK                                           | BST22SH0202                           |
| PRICE:                                                | £205.00                               |