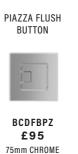

ELECTROFLOW DUAL FLUSH SENSOR Not Suitable for 400mm or 500mm units

BCEDFS40CH

£350

40mm CHROME

BCDFB51CH £95 51mm CHROME

GROUP 3 £286

GROUP 1 GROUP 2 GROUP 3 £316 £339 £356

Height 638mm Daresbury only