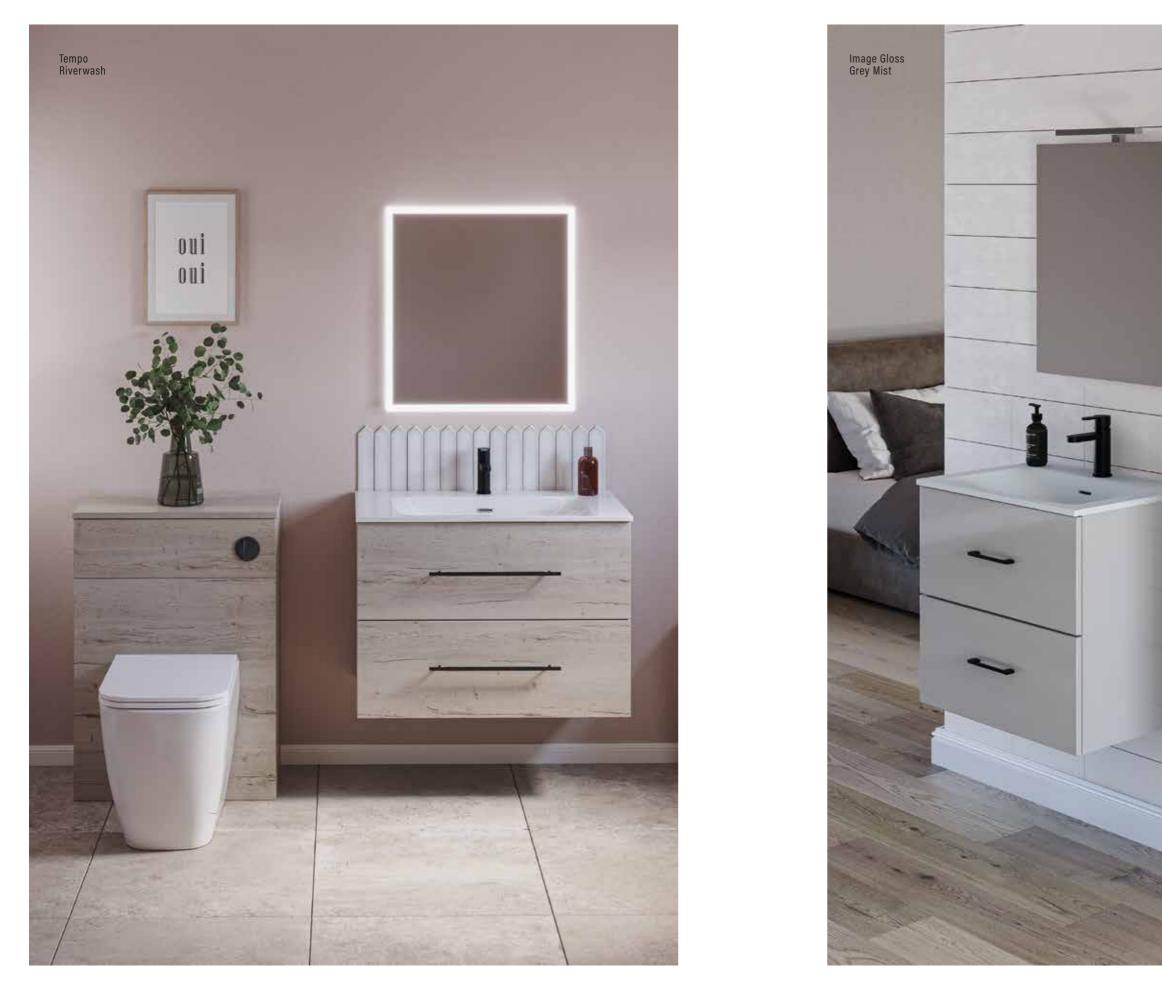

# **TEMPO**

Offers a range of textured finishes that bring a warmer feel to any bathroom. These practical and durable door finishes bring nature into the home.

## TEMPO

Tempo Bardolino Oak doors and cabinets with the rear fix BCHA1030 Chrome Pull Handle and Slim Ceramic basin.

31

| MATT GREY<br>MIST<br>GREY WHITE<br>INTERIOR | MATT<br>FJORD<br>FJORD WHITE | MATT<br>KASHMIR<br>KASHMIR | MATT<br>ROSE<br>RIVER RIVER<br>WASH WASH |
|---------------------------------------------|------------------------------|----------------------------|------------------------------------------|
| PRICE GROUP 1                               | PRICE GROUP 1                | PRICE GROUP 1              | PRICE GROUP 1                            |
| MATT DUST<br>GREY                           | MATT<br>REED<br>GREEN        | MATT<br>WHITE              | MATT<br>INDIGO                           |
| DUST DUST GREY<br>GREY INTERIOR             | RIVER RIVER<br>WASH WASH     | WHITE WHITE<br>INTERIOR    | DUST DUST GREY<br>GREY INTERIOR          |

0

Image Gloss Grey Mist with the BCHA908 chrome knob handles and the unique Slimline Largo Orlo basin, a one piece basin and top available in right or left handed format.

Also showing the deluxe toilet roll cabinet.