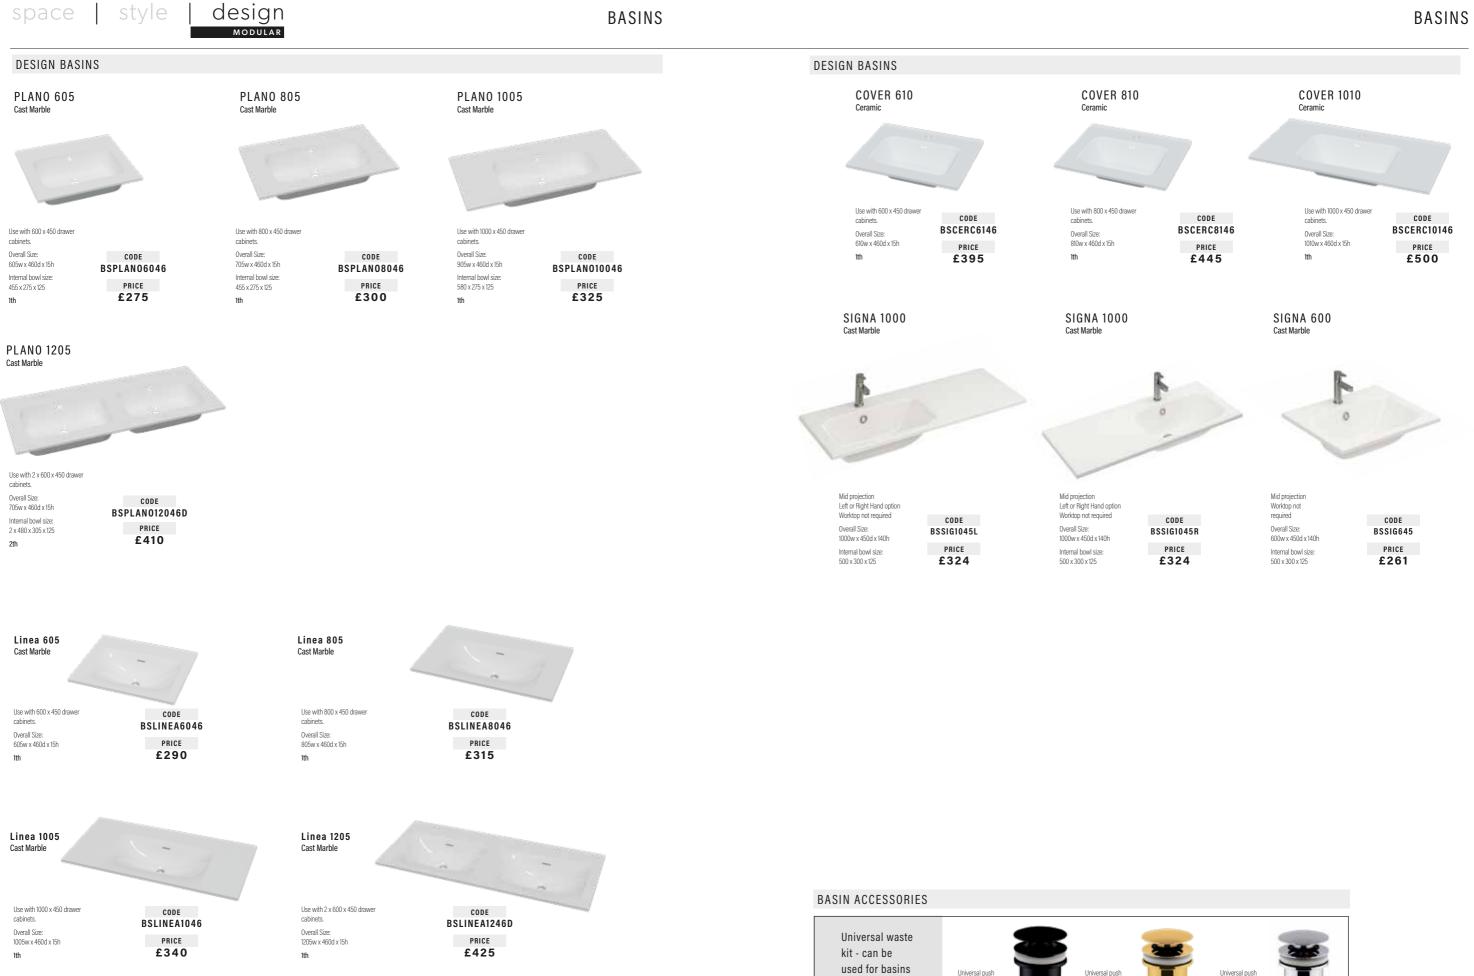

**design** - a carefully selected range of modular bathroom furniture cabinets. Wall hung basin cabinets feature four fixing points that assist with alignment and secure the unit for peace of mind. Can also be planned with our other cabinets to suit any space requirement.

**style** is equally at home in a cloakroom, en-suite or bathroom. Uncomplicated and designed to be used as individual pieces.

**design** takes its inspiration from the warm climes of Mediterranean Europe. Wall hung basin and tower cabinets create a minimalist contemporary design, that will stand the tests of time.