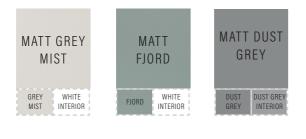

## TEMPO

Tempo Bardolino Oak doors and cabinets with the rear fix BCHA1030 Chrome Pull Handle and Slim Ceramic basin.

31

| MATT GREY<br>MIST<br>GREY WHITE<br>INTERIOR | MATT<br>FJORD<br>FJORD WHITE | MATT<br>KASHMIR<br>KASHMIR | MATT<br>ROSE<br>RIVER RIVER<br>WASH WASH |
|---------------------------------------------|------------------------------|----------------------------|------------------------------------------|
| PRICE GROUP 1                               | PRICE GROUP 1                | PRICE GROUP 1              | PRICE GROUP 1                            |
| MATT DUST<br>GREY                           | MATT<br>REED<br>GREEN        | MATT<br>WHITE              | MATT<br>INDIGO                           |
| DUST DUST GREY<br>GREY INTERIOR             | RIVER RIVER<br>WASH WASH     | WHITE WHITE<br>INTERIOR    | DUST DUST GREY<br>GREY INTERIOR          |