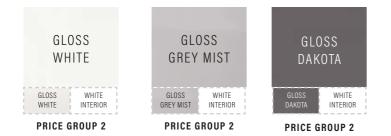

| FINISH                | PLINTH RETURN<br>300mm x 200mm<br>EAR - Edged All Round | PLINTH<br>1350mm x 200mm<br>E2L - Edged 2 Long | PLINTH<br>2750mm x 200mm<br>E1L - Edged 1 Long | FILLER PANEL<br>(635 x 247 Door) |
|-----------------------|---------------------------------------------------------|------------------------------------------------|------------------------------------------------|----------------------------------|
| GLOSS DAKOTA          | BSPRDG                                                  | BSPSDG                                         | BSPLDG                                         | BCIMADG6324                      |
| GLOSS GREY MIST       | BSPRGGM                                                 | BSPSGGM                                        | BSPLGGM                                        | BCIMAGM6324                      |
| GLOSS WHITE           | BSPRGWH                                                 | BSPSGWH                                        | BSPLGWH                                        | BCNIMWH6324                      |
| GLOSS WHITE (Integra) | Use Gloss White                                         | Use Gloss White                                | Use Gloss White                                | BCINTWH6324                      |
| JACKSON PINE          | N/A                                                     | N/A                                            | N/A                                            | N/A                              |
| PRICE:                | £35.00                                                  | £45.00                                         | £72.00                                         | <b>£53.00</b><br>Integra £73.00  |