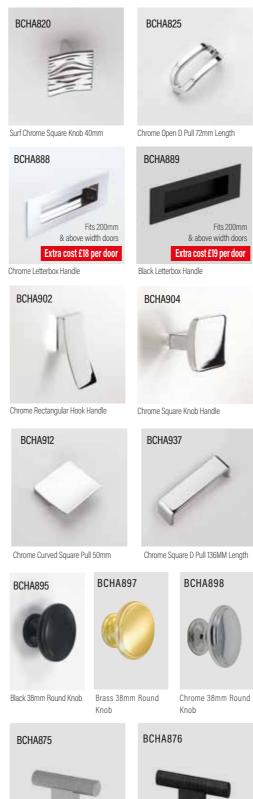

BCHA870

Chrome 35mm BCHA905

Chrome Barrel Knob Handle

BCHA1025

Chrome Square D Pull 136MM Length

BCHA913

Black 152mm D Handle

BCHA877

Nickel Knurled T Knob 60mm

Black Knurled T Knob 60mm

Gold Knurled T Knob 60mm

HANDLES ONLY INCLUDED IN PRICE WHEN PURCHASED WITH CORRESPONDING FURNITURE CABINETS. IF HANDLES ARE ORDERED SEPARATELY TO THE FURNITURE, THEN A £10.00 ADMINISTRATION AND P&P CHARGE WILL APPLY