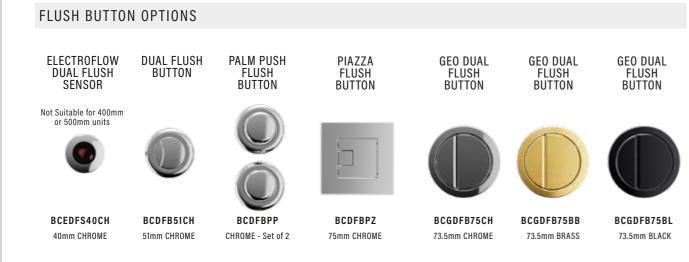

#### FLUSH BUTTONS

#### Cistern units DO NOT include flush button.

Select required type from choices below. (Fascias will be drilled to suit flush option chosen except sensor flush). We only recommend the use of Piazza and Geo Dual Flush Buttons on 400mm units. Fascias will be drilled centrally.

ELECTROFLOW DUAL FLUSH SENSOR Not Suitable for 400mm or 500mm units

BCEDFS40CH

£350

40mm CHROME

BCDFB51CH £95 51mm CHROME

GROUP 3 £286

GROUP 1 GROUP 2 GROUP 3 £316 £339 £356

Height 638mm Daresbury only

38

DUAL FLUSH PALM PUSH BUTTON

BCGDFB75CH £85 73.5mm CHROME

BCGDFB75BB £105 73.5mm BRASS

GEO DUAL FLUSH BUTTON

BCGDFB75BL £95 73.5mm BLACK