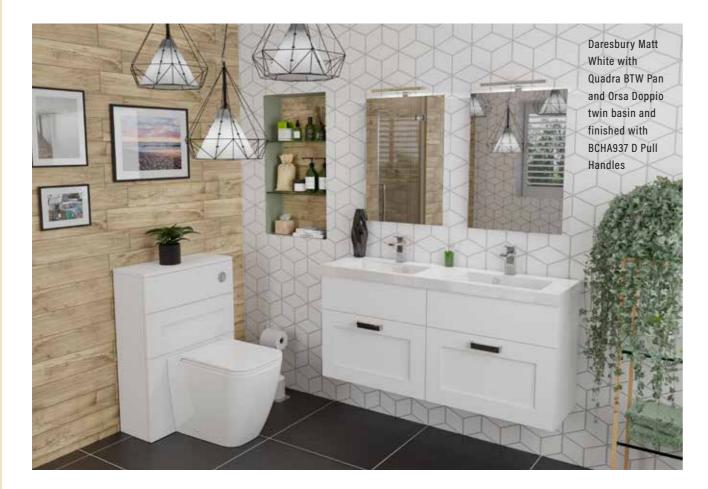

## IMAGE

Image Gloss White shown with a Rondi basin and Eden pan. 12mm Cool Steel solid surface worktops. Mirrored wall cabinets open up and illuminate the room. Doors shown with BCHA888 letterbox handles. Note: these handles carry a surcharge.