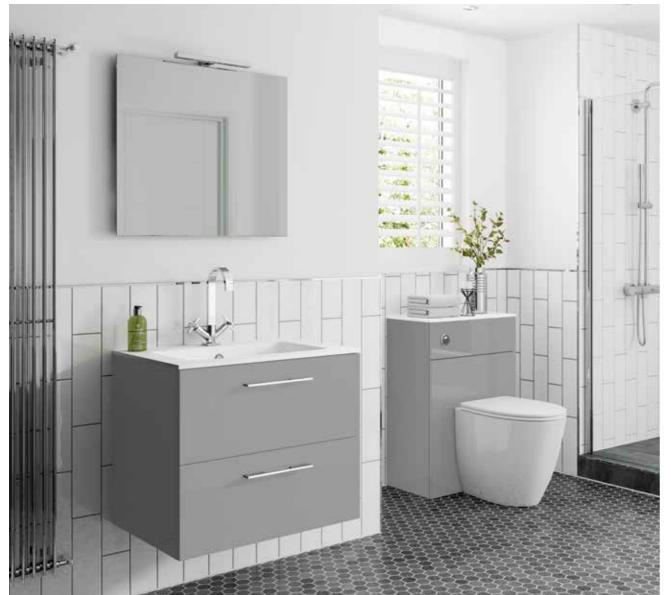

0

Image Gloss Grey Mist with the BCHA908 chrome knob handles and the unique Slimline Largo Orlo basin, a one piece basin and top available in right or left handed format.

Also showing the deluxe toilet roll cabinet.