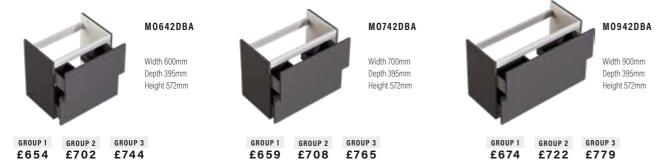

#### 2 DRAWER BASIN UNITS

Height excludes 200mm plinth. Wall hanging brackets included. Plinth support legs available at additional cost. N/A in push click.