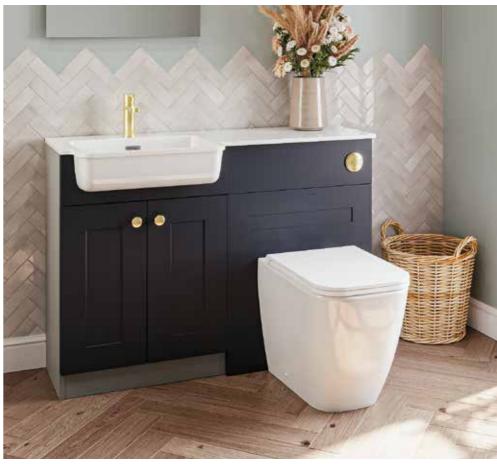

## FLEXIBLE BATHROOM FURNITURE SOLUTIONS

We offer three ranges of furniture: "Space", "Style" and "Design", thoughtfully designed to offer a bathroom solution to suit all.

Mixing and matching across these ranges allows almost limitless options with the design and layout of your dream bathroom.

Selected cabinets from all three of our ranges can be used together in a 'mix and match' fashion, giving you greater flexibility with the layout and design of your dream bathroom.

**space** represents a carefully selected range of fitted bathroom furniture cabinets, enabling the smallest of rooms to provide much needed storage space for everyday requirements.

**style** is equally at home in a cloakroom, en-suite or bathroom. Uncomplicated and designed to be used as individual pieces.

**design** takes its inspiration from the warm climes of Mediterranean Europe. Wall hung basin and tower cabinets create a minimalist contemporary design, that will stand the tests of time.