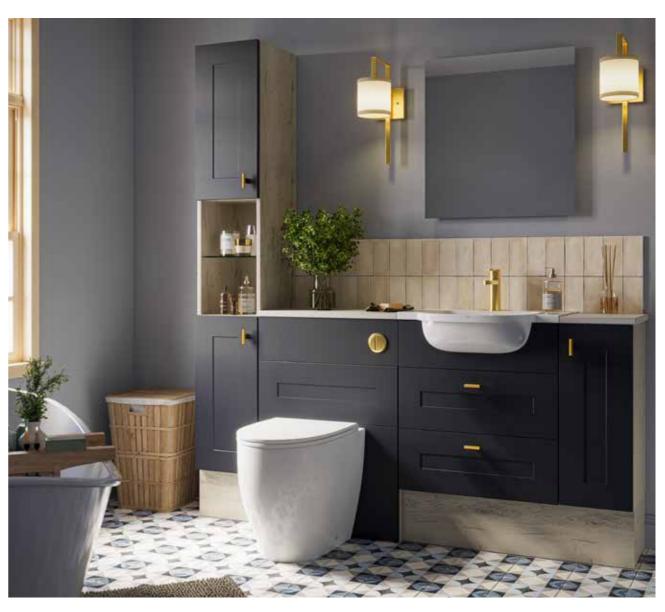

## FLEXIBLE BATHROOM FURNITURE SOLUTIONS

We offer three ranges of furniture: "Space", "Style" and "Design", thoughtfully designed to offer a bathroom solution to suit all.

Mixing and matching across these ranges allows almost limitless options with the design and layout of your dream bathroom.

Selected cabinets from all three of our ranges can be used together in a 'mix and match' fashion, giving you greater flexibility with the layout and design of your dream bathroom.

**space** represents a carefully selected range of fitted bathroom furniture cabinets, enabling the smallest of rooms to provide much needed storage space for everyday requirements.

**style** is equally at home in a cloakroom, en-suite or bathroom. Uncomplicated and designed to be used as individual pieces.

**design** takes its inspiration from the warm climes of Mediterranean Europe. Wall hung basin and tower cabinets create a minimalist contemporary design, that will stand the tests of time.