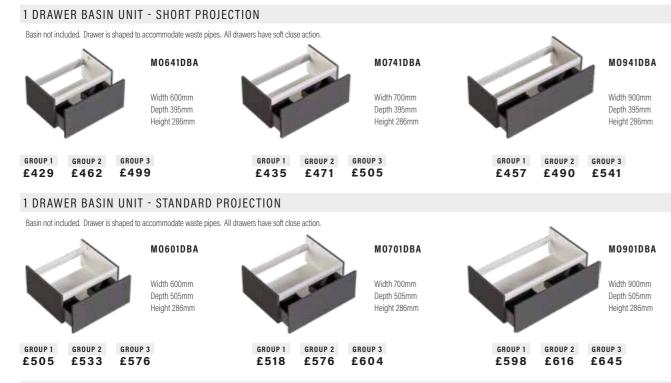

#### 2 DRAWER BASIN UNITS

Height excludes 200mm plinth. Wall hanging brackets included. Plinth support legs available at additional cost. N/A in push click.