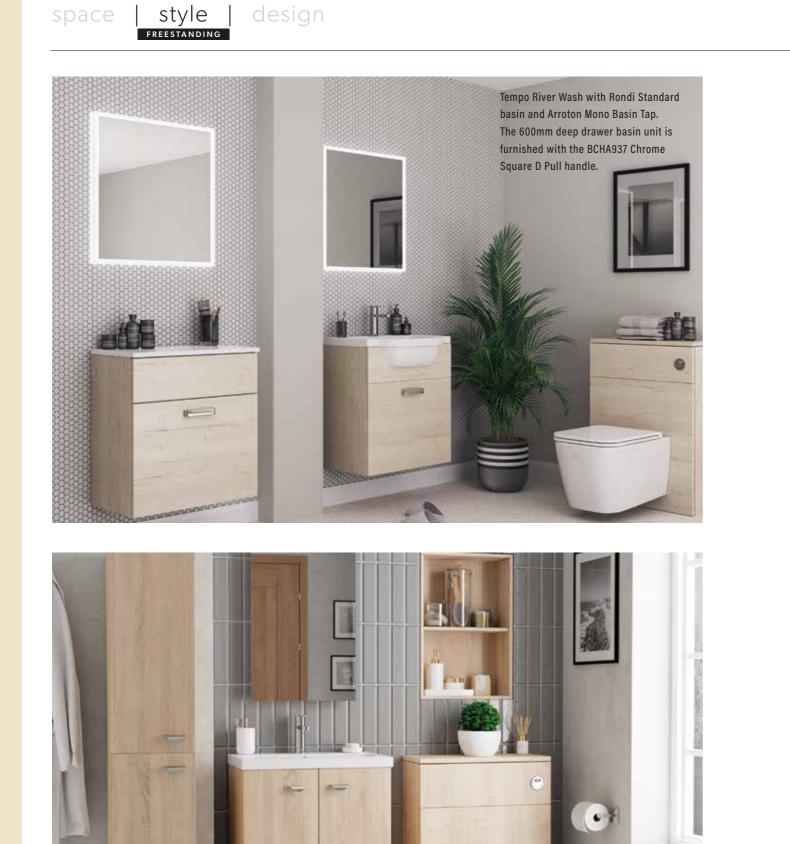

# **TEMPO**

Offers a range of textured finishes that bring a warmer feel to any bathroom. These practical and durable door finishes bring nature into the home.