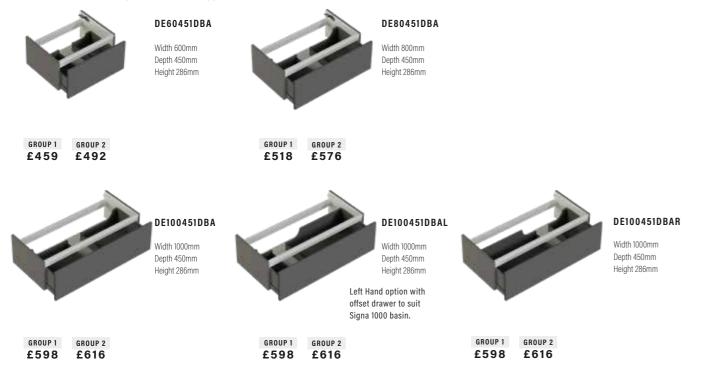

# COLOURS



#### DARESBURY



| MATT          | MATT GREY     | MATT          | MATT          |
|---------------|---------------|---------------|---------------|
| WHITE         | MIST          | FJORD         | KASHMIR       |
| WHITE WHITE   | GREY WHITE    | FJORD WHITE   | KASHMIR WHITE |
| INTERIOR      | MIST INTERIOR | INTERIOR      | INTERIOR      |
| PRICE GROUP 1 | PRICE GROUP 1 | PRICE GROUP 1 | PRICE GROUP 1 |

#### IMAGE

| GLOSS<br>GREY MIST |
|--------------------|
| PRICE G            |
|                    |

**TEMPO** 









PRICE GROUP 1

ROSE

RIVER RIVER WASH WASH

PRICE GROUP 1



GREY

DUST DUST GREY

PRICE GROUP 1



#### JACKSON PINE







**BASIN UNITS** 



Basin not included. Drawer is shaped to accommodate waste pipes. All drawers have soft close action.



#### 2 DRAWER BASIN UNIT - DESIGN 45

Basin not included. Drawer is shaped to accommodate waste pipes. All drawers have soft close action.





#### FLUSH BUTTONS

#### Cistern units DO NOT include flush button.

Select required type from choices below. (Fascias will be drilled to suit flush option chosen except sensor flush).



#### **SLIMLINE TOWER CABINETS - DESIGN 45** Mirrored door is Push Click operation only.





### WC UNITS



GEO DUAL FLUSH BUTTON

BCGDFB75CH

£85 73.5mm CHROME

GEO DUAL FLUSH BUTTON



BCGDFB75BB £105 73.5mm BRASS

GEO DUAL FLUSH BUTTON



BCGDFB75BL £95 73.5mm BLACK

#### STANDARD TOWER CABINETS - DESIGN 45

Mirrored door is Push Click operation only.

Split Door

4 Glass Shelves, 1



| Solid Shelf            |                  |
|------------------------|