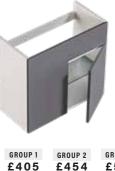

#### SINGLE DOOR BASE CABINETS

Includes one adjustable glass shelf. Height excludes 200mm plinth. Wall hanging brackets included. Plinth support legs available at additional cost. \*N/A in Daresbury.