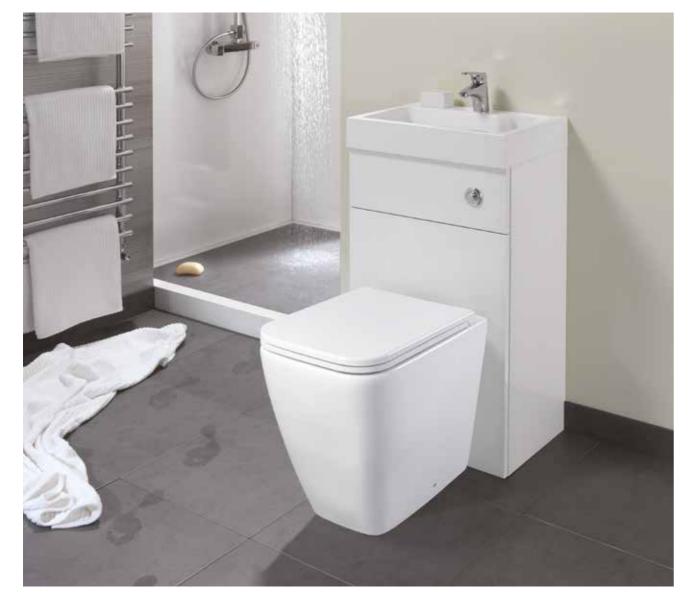

## IMAGE

Image Gloss White shown with a Rondi basin and Eden pan. 12mm Cool Steel solid surface worktops. Mirrored wall cabinets open up and illuminate the room. Doors shown with BCHA888 letterbox handles. Note: these handles carry a surcharge.