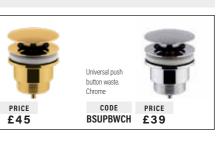

Nickel Knurled T Knob 60mm

Black Knurled T Knob 60mm

Gold Knurled T Knob 60mm

HANDLES ONLY INCLUDED IN PRICE WHEN PURCHASED WITH CORRESPONDING FURNITURE CABINETS. IF HANDLES ARE ORDERED SEPARATELY TO THE FURNITURE, THEN A £10.00 ADMINISTRATION AND P&P CHARGE WILL APPLY