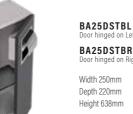

#### SINGLE DOOR BASE CABINETS

Includes one adjustable glass shelf. Height excludes 200mm plinth. Wall hanging brackets included. Plinth support legs available at additional cost.

BA30SB

N/A in Daresbury

Width 300mm

Depth 220mm

Height 638mm

BA60SB

Width 600mm

Depth 220mm

Height 638mm

GROUP 3