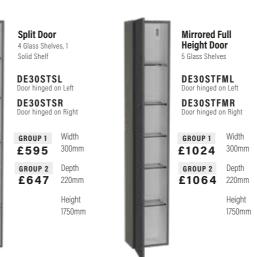

#### IMAGE

| GLOSS<br>GREY MIST |
|--------------------|
| PRICE G            |
|                    |

**TEMPO** 









PRICE GROUP 1

ROSE

RIVER RIVER WASH WASH

PRICE GROUP 1



GREY

DUST DUST GREY

PRICE GROUP 1



#### JACKSON PINE







**BASIN UNITS** 



Basin not included. Drawer is shaped to accommodate waste pipes. All drawers have soft close action.



#### 2 DRAWER BASIN UNIT - DESIGN 45

Basin not included. Drawer is shaped to accommodate waste pipes. All drawers have soft close action.





#### FLUSH BUTTONS

#### Cistern units DO NOT include flush button.

Select required type from choices below. (Fascias will be drilled to suit flush option chosen except sensor flush).



#### **SLIMLINE TOWER CABINETS - DESIGN 45** Mirrored door is Push Click operation only.





### WC UNITS



GEO DUAL FLUSH BUTTON

BCGDFB75CH

£85 73.5mm CHROME

GEO DUAL FLUSH BUTTON



BCGDFB75BB £105 73.5mm BRASS

GEO DUAL FLUSH BUTTON



BCGDFB75BL £95 73.5mm BLACK

#### STANDARD TOWER CABINETS - DESIGN 45

Mirrored door is Push Click operation only.

Split Door

4 Glass Shelves, 1



| Solid Shelf            |                  |
|------------------------|------------------|
| DE30TSL<br>Door hinged |                  |
| DE30TSF<br>Door hinged |                  |
| GROUP 1<br>£601        | Width<br>300mm   |
| GROUP 2<br>£654        | Depth<br>340mm   |
|                        | Height<br>1750mm |
|                        |                  |



109

Heiaht

1750mm

# space | style | design esatto

## **ESATTO**

Range of furniture featuring fluted detail at the edge. Es