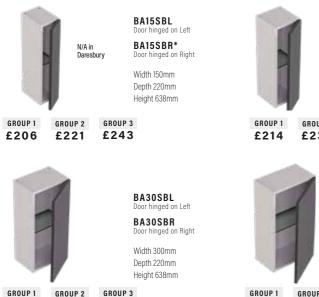

#### SINGLE DOOR BASE CABINETS

Includes one adjustable glass shelf. Height excludes 200mm plinth. Wall hanging brackets included. Plinth support legs available at additional cost. \*N/A in Daresbury.