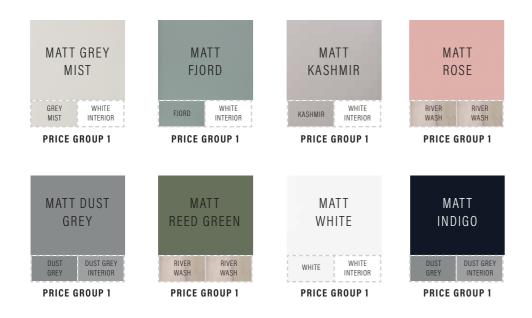

## TEMPO

Tempo Bardolino Oak doors and cabinets with the rear fix BCHA1030 Chrome Pull Handle and Slim Ceramic basin.

31

| MATT GREY<br>MIST<br>GREY WHITE<br>INTERIOR | MATT<br>FJORD<br>FJORD WHITE | MATT<br>KASHMIR<br>KASHMIR | MATT<br>ROSE<br>RIVER RIVER<br>WASH WASH |
|---------------------------------------------|------------------------------|----------------------------|------------------------------------------|
| PRICE GROUP 1                               | PRICE GROUP 1                | PRICE GROUP 1              | PRICE GROUP 1                            |
| MATT DUST<br>GREY                           | MATT<br>REED<br>GREEN        | MATT<br>WHITE              | MATT<br>INDIGO                           |
| DUST DUST GREY<br>GREY INTERIOR             | RIVER RIVER<br>WASH WASH     | WHITE WHITE<br>INTERIOR    | DUST DUST GREY<br>GREY INTERIOR          |