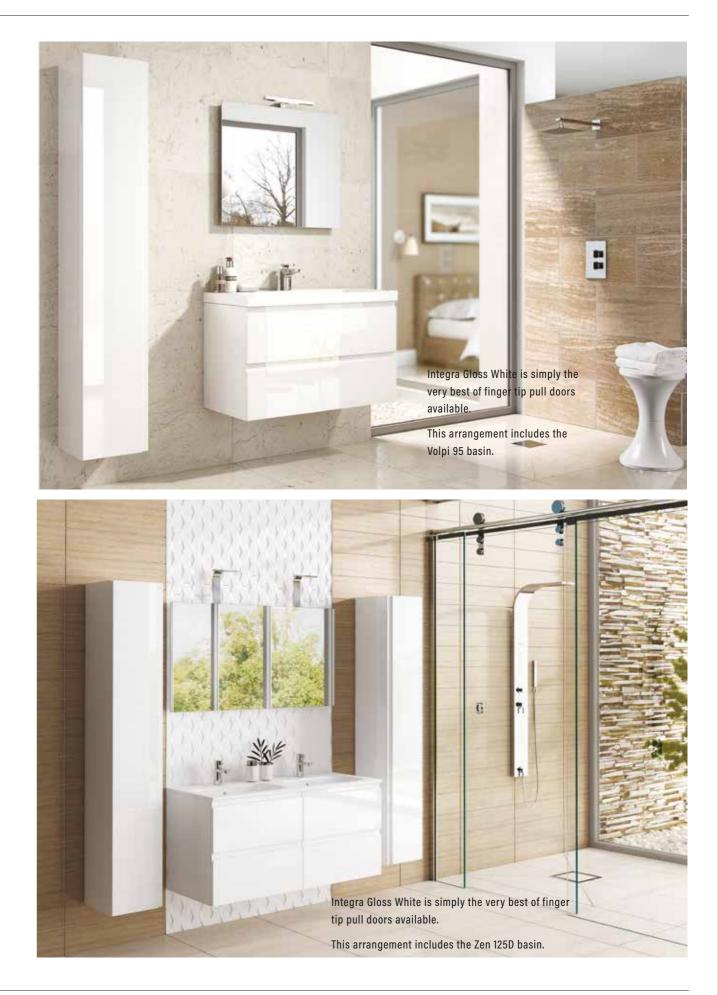

# INTEGRA

Simply the very best of fingertip pull doors. Over lacquered five times to give an ultra-gloss finish to this premium range.

COLOURS

## INTEGRA

As the name suggests, this cosmopolitan contemporary styled slab bathroom has evolved from its urban roots and is now one of the most popular styles available. Simple, flat with a soft radius.