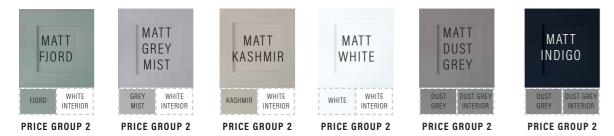

#### ECOSTONE SOLID SURFACE WORKTOPS 12mm THICK

All EcoStone solid surface worktops are made from an acrylic composite material which is impact resistant and also repellent to water, offering the ultimate surface for your bathroom. Solid surface worktops are available in 8 colourways in a semi-matt finish and have been chosen to compliment the furniture.