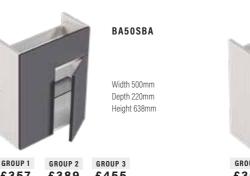

Door hinged on Right

£261

GROUP 1

£311

BA50SB

Width 500mm

Depth 220mm

Height 638mm

GROUP 3

GROUP 2

£332 £388