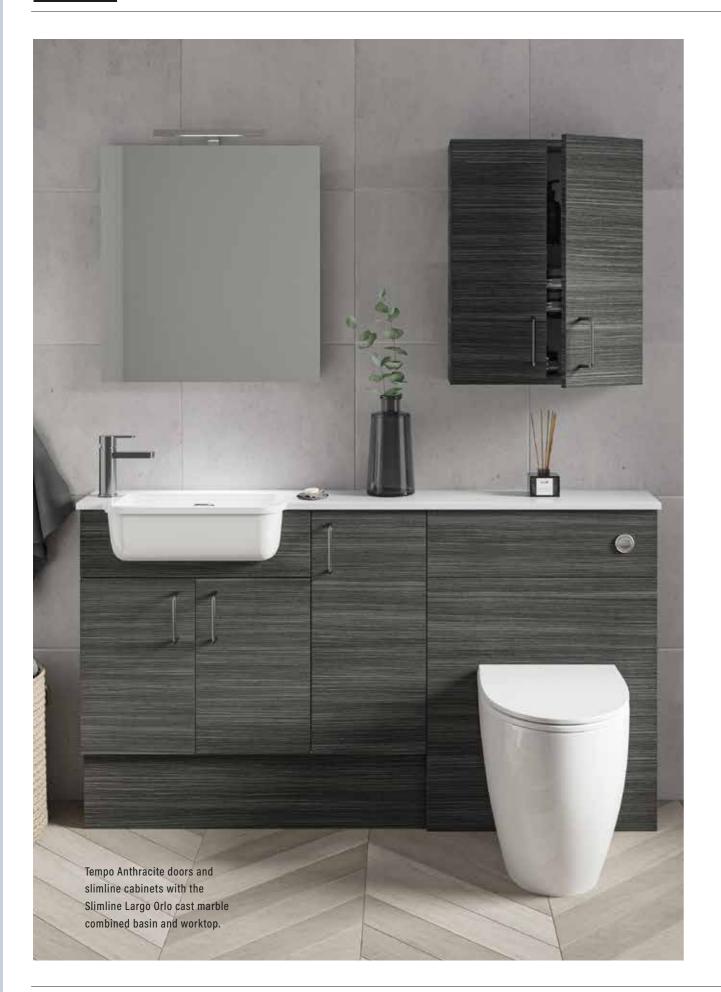

0

Image Gloss Grey Mist with the BCHA908 chrome knob handles and the unique Slimline Largo Orlo basin, a one piece basin and top available in right or left handed format.

Also showing the deluxe toilet roll cabinet.