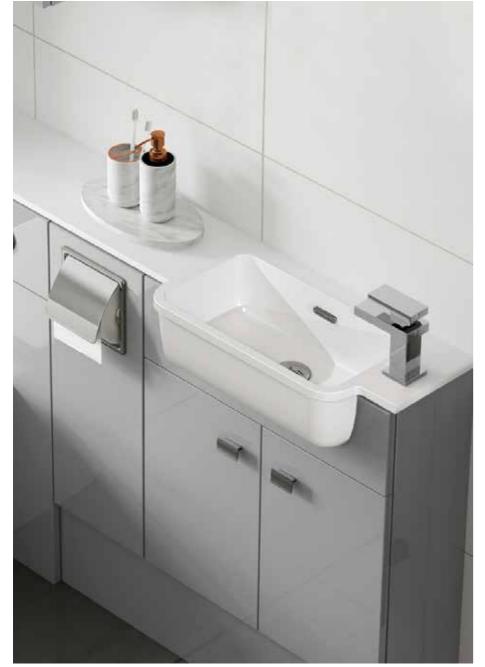

## IMAGE

Image Gloss White shown with a Rondi basin and Eden pan. 12mm Cool Steel solid surface worktops. Mirrored wall cabinets open up and illuminate the room. Doors shown with BCHA888 letterbox handles. Note: these handles carry a surcharge.