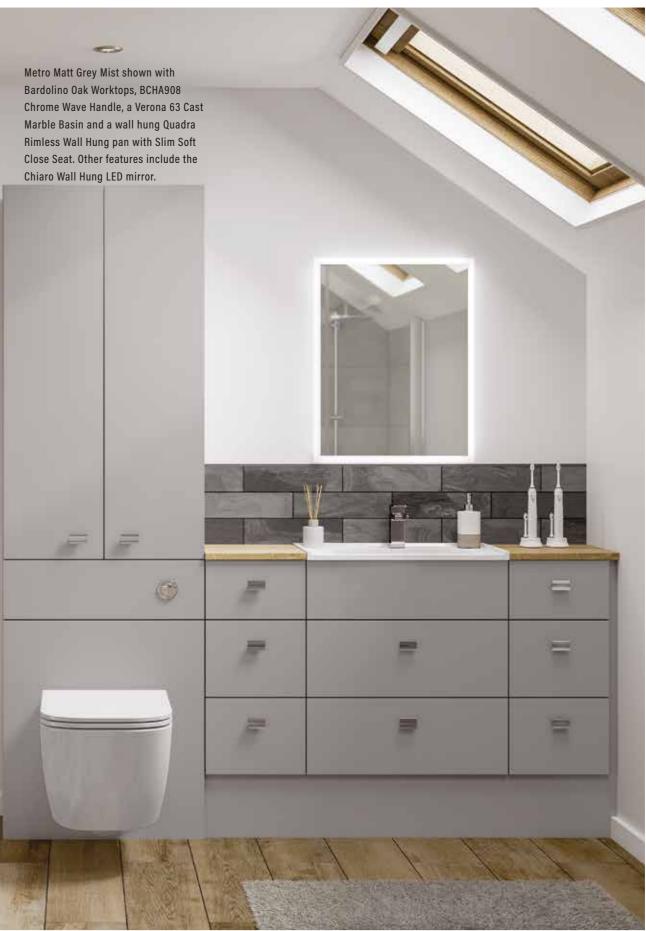

COLOURS

Metro Matt Fjord with Rondi cast marble basin. Doors furnished with BCHA889 Black Letterbox Handles.

Metro Matt Kashmir with Resolvo standard cast marble basin, Arroton Mono basin tap and BCHA887 Chrome D Pull handles

2 1. 0 marca . 11 the state

Metro Matt Reed Green with Verona 53 cast marble basin and Natural Limestone worktop. Doors are shown with BCHA887 Chrome D Pull handles.