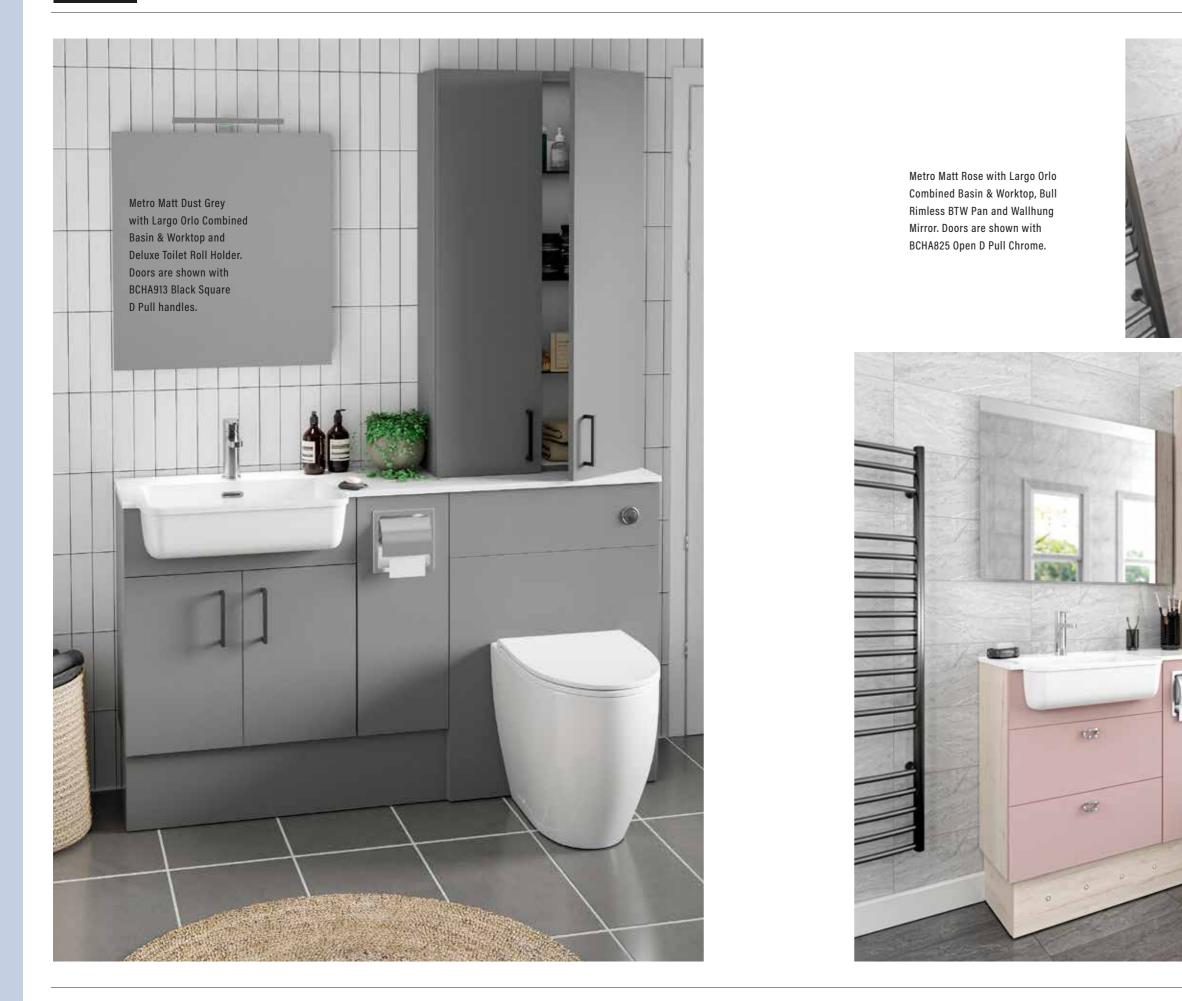

COLOURS

Metro Matt Fjord with Rondi cast marble basin. Doors furnished with BCHA889 Black Letterbox Handles.

Metro Matt Kashmir with Resolvo standard cast marble basin, Arroton Mono basin tap and BCHA887 Chrome D Pull handles