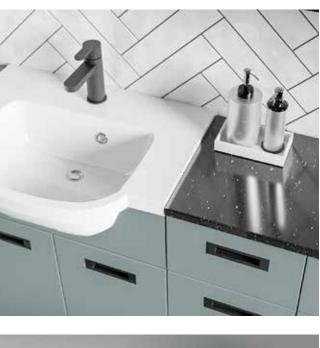

. Doors shown with BCHA888 letterbox handles. Note: these handles carry a surcharge.

0



Image Gloss Grey Mist with the BCHA908 chrome knob handles and the unique Slimline Largo Orlo basin, a one piece basin and top available in right or left handed format.

Also showing the deluxe toilet roll cabinet.



## IMAGE

# INTEGRA

Simply the very best of fingertip pull doors. Over lacquered five times to give an ultra-gloss finish to this premium range.



COLOURS





## INTEGRA

As the name suggests, this cosmopolitan contemporary styled slab bathroom has evolved from its urban roots and is now one of the most popular styles available. Simple, flat with a soft radius.



COLOURS









Metro Matt Fjord with Rondi cast marble basin. Doors furnished with BCHA889 Black Letterbox Handles.







Metro Matt Kashmir with Resolvo standard cast marble basin, Arroton Mono basin tap and BCHA887 Chrome D Pull handles

2 1. 0 marca . 11 the state

Metro Matt Reed Green with Verona 53 cast marble basin and Natural Limestone worktop. Doors are shown with BCHA887 Chrome D Pull handles.











# **TEMPO**

Offers a range of textured finishes that bring a warmer feel to any bathroom. These practical and durable door finishes bring nature into the home.



### COLOURS









PRICE GROUP 1



## TEMPO







## TEMPO



Tempo Bardolino Oak doors and cabinets with the rear fix BCHA1030 Chrome Pull Handle and Slim Ceramic basin.

31

| MATT GREY<br>MIST<br>GREY WHITE<br>INTERIOR | MATT<br>FJORD<br>FJORD WHITE | MATT<br>KASHMIR<br>KASHMIR | MATT<br>ROSE<br>RIVER RIVER<br>WASH WASH |
|----