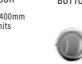

#### **BASIN CABINETS**

Top fascia will be cut to suit a semi recess basin when the basin and worktop are supplied by us. Note: Integra ranges are supplied uncut regardless of supply. Includes one adjustable glass shelf. Height excludes 200mm plinth. Wall hanging brackets included. Plinth support legs available at additional cost.