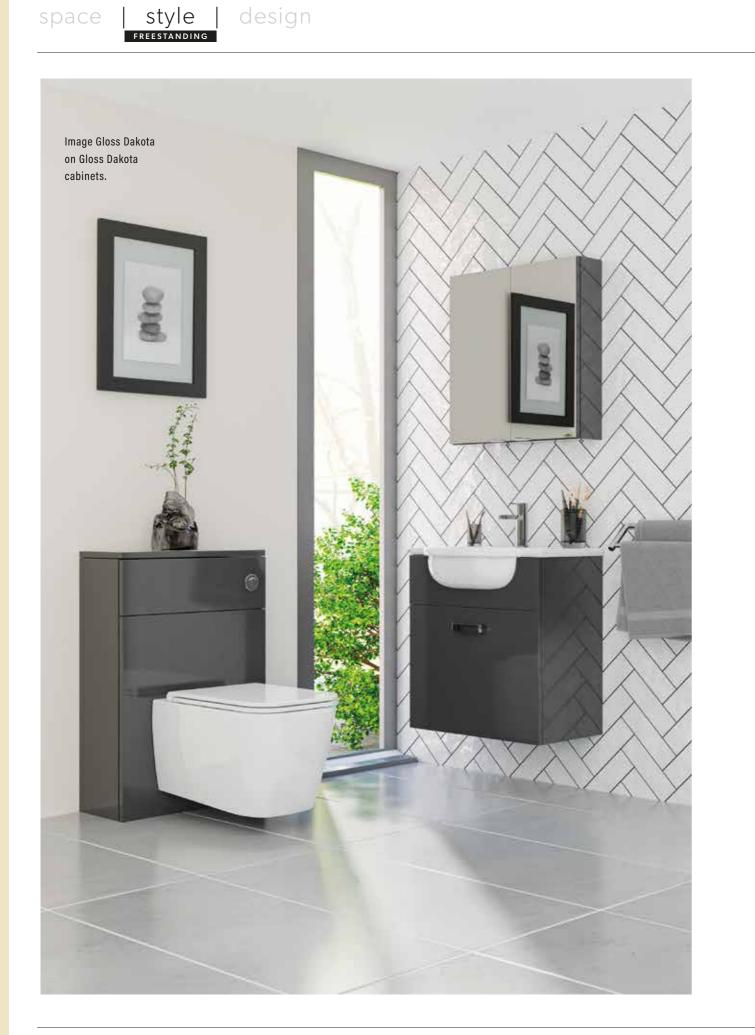

# IMAGE

Iconic gloss square slab design. A bathroom statement that will stand the test of time. High gloss lacquered finish fascias, with complimentary gloss melamine accessories.