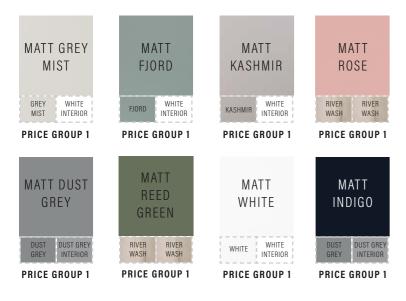

## TEMPO

Tempo Bardolino Oak doors and cabinets with the rear fix BCHA1030 Chrome Pull Handle and Slim Ceramic basin.

31

| MATT GREY<br>MIST<br>GREY WHITE<br>INTERIOR | MATT<br>FJORD<br>FJORD WHITE | MATT<br>KASHMIR<br>KASHMIR | MATT<br>ROSE<br>RIVER RIVER<br>WASH WASH |
|---------------------------------------------|------------------------------|----------------------------|------------------------------------------|
| PRICE GROUP 1                               | PRICE GROUP 1                | PRICE GROUP 1              | PRICE GROUP 1                            |
| MATT DUST<br>GREY                           | MATT<br>REED<br>GREEN        | MATT<br>WHITE              | MATT<br>INDIGO                           |
| DUST DUST GREY<br>GREY INTERIOR             | RIVER RIVER<br>WASH WASH     | WHITE WHITE<br>INTERIOR    | DUST DUST GREY<br>GREY INTERIOR          |