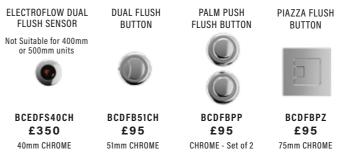

#### FLUSH BUTTONS

#### Cistern units DO NOT include flush button.

Select required type from choices below. (Fascias will be drilled to suit flush option chosen except sensor flush). We only recommend the use of Piazza and Geo Dual Flush Buttons on 400mm units. Fascias will be drilled centrally.