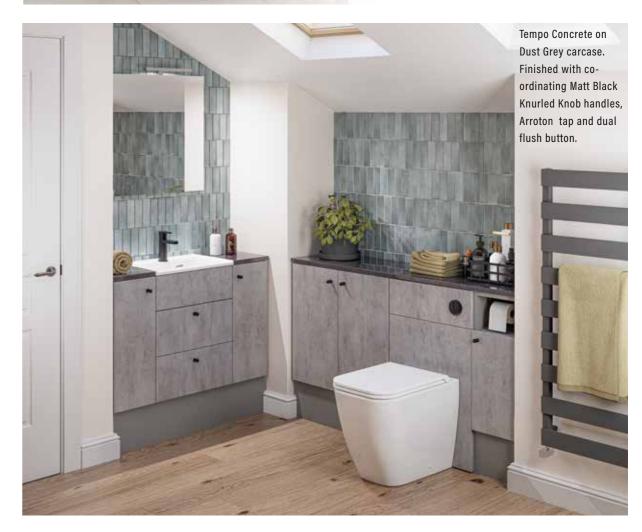

# **TEMPO**

Offers a range of textured finishes that bring a warmer feel to any bathroom. These practical and durable door finishes bring nature into the home.