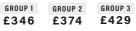

#### DELUXE TOILET ROLL BASE CABINETS

Includes one adjustable glass shelf. Push click open only. Height excludes 200mm plinth. Wall hanging brackets included. Plinth support legs available at additional cost.

BA25DSTBR Width 250mm

Depth 220mm

GROUP 2 £339