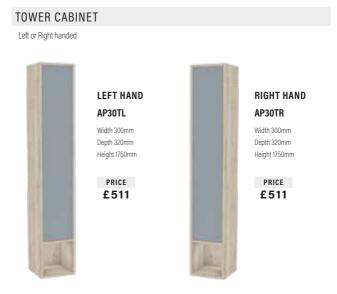

#### TOWER CABINETS

Height excludes 200mm plinth. Wall hanging brackets included. Plinth support legs available at additional cost. Mirrored doors have push click operation only.

把

aed on Riaht

d on Left

### **TOWER CABINETS**

Mirror Top Door & Open 4 Glass Shelves

BA30TML Door hinged on Left

BA30TMR Door hinged on Right

| GROUP 1 | Width  |
|---------|--------|
| £635    | 300mm  |
| GROUP 2 | Depth  |
| £684    | 340mm  |
| GROUP 3 | Height |
| £733    | 1750mm |