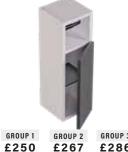

#### DOUBLE DOOR BASE CABINETS

£230 £250 £267

Includes one adjustable glass shelf. Height excludes 200mm plinth. Wall hanging brackets included. Plinth support legs available at additional cost.

GROUP 2

£291