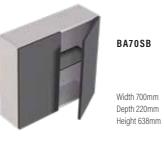

#### DOUBLE DOOR BASE CABINETS

£230 £250 £267

Includes one adjustable glass shelf. Height excludes 200mm plinth. Wall hanging brackets included. Plinth support legs available at additional cost.

GROUP 2

£291

GROUP 2

TOILET ROLL BASE CABINET

£324 £352 £413

GROUP 1

£267

GROUP 1

cost.