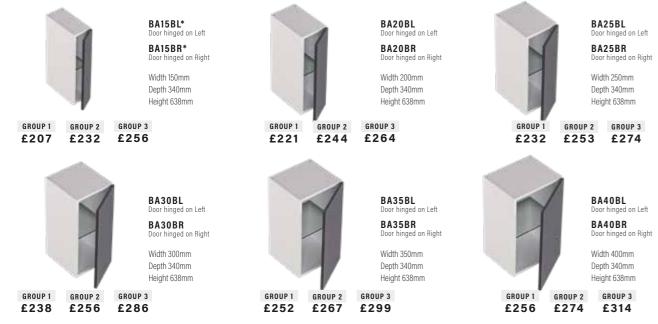

#### SINGLE DOOR BASE CABINETS

Includes one adjustable glass shelf. Height excludes 200mm plinth. Wall hanging brackets included. Plinth support legs available at additional cost. \*N/A in Daresbury.