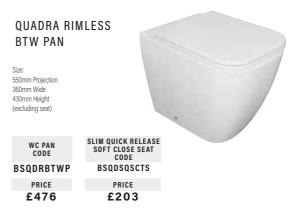

| SOFT CLOSE<br>SEAT CODE | SLIM QUICK RELEASE<br>SOFT CLOSE SEAT<br>CODE |   |
| BSEDBTWP                                                                                                                                | BSEDSCTS                | BSEDSSCTS                                     |   |
| PRICE<br>£194                                                                                                                           | PRICE<br>£81            | PRICE<br>£102                                 |   |
| BULL RIMLE<br>BTW PAN                                                                                                                   | SS                      |                                               |   |





WALLHUNG COMPACT FRAME

Size: 345mm Wide. 290/380mm High. 200/390mm Deep. Passes 400kg load test. Must be secured to the floor and wall with suitable fixings (Not supplied)

WALL HUNG FRAME CODE BSUNVFRM PRICE £261





(Wallhung frame required for this product at additional cost)

WC PAN CODE BSQDRWHP PRICE £511

SLIM QUICK RELEASE SOFT CLOSE SEAT CODE BSQDSQSCTS PRICE

£203

131

### TAPS





Height: 120mm Projection: 155mm Reach Centres: 110mm Min pressure 2.0 bar

#### Chrome

| CODE      |  |
|-----------|--|
| BSTAS9123 |  |

Other colours available. Please ask for details.

PRICE

£329

### TAPS





| THERMOSTATIC |       |  |
|--------------|-------|--|
| CONCEALED    | VALVE |  |

Chrome Min pressure 0.5 bar

BSSHR9115 £463

**OUTLET HANGER** 

Chrome

Min pressure 0.5 bar

CO