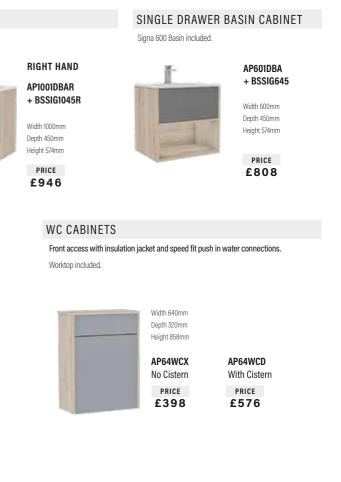

#### **BASIN CABINETS**

Top fascia will be cut to suit a semi recess basin when the basin and worktop are supplied by us. Note: Integra ranges are supplied uncut regardless of supply. Includes one adjustable glass shelf. Height excludes 200mm plinth. Wall hanging brackets included. Plinth support legs available at additional cost.

#### Cistern units DO NOT include flush button.

Select required type from choices below. (Fascias will be drilled to suit flush option chosen except sensor flush). We only recommend the use of Piazza and Geo Dual Flush Buttons on 400mm units. Fascias will be drilled centrally.