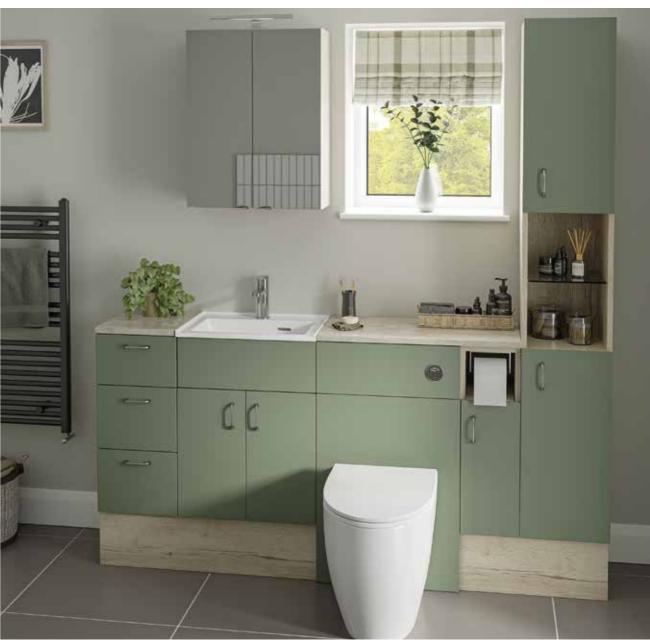

COLOURS

Daresbury Matt Indigo with Pure Concrete worktop, Rondi Standard Semi-recess basin and Arroton Mono Basin tap in Brushed Brass. Fascias are finished with Gold Knurled handles.