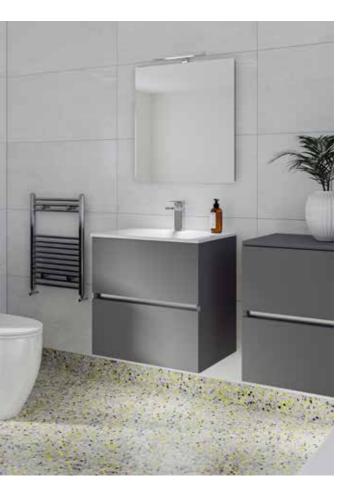

## INTEGRA

As the name suggests, this cosmopolitan contemporary styled slab bathroom has evolved from its urban roots and is now one of the most popular styles available. Simple, flat with a soft radius.

COLOURS

Metro Matt Fjord with Rondi cast marble basin. Doors furnished with BCHA889 Black Letterbox Handles.

Metro Matt Kashmir with Resolvo standard cast marble basin, Arroton Mono basin tap and BCHA887 Chrome D Pull handles