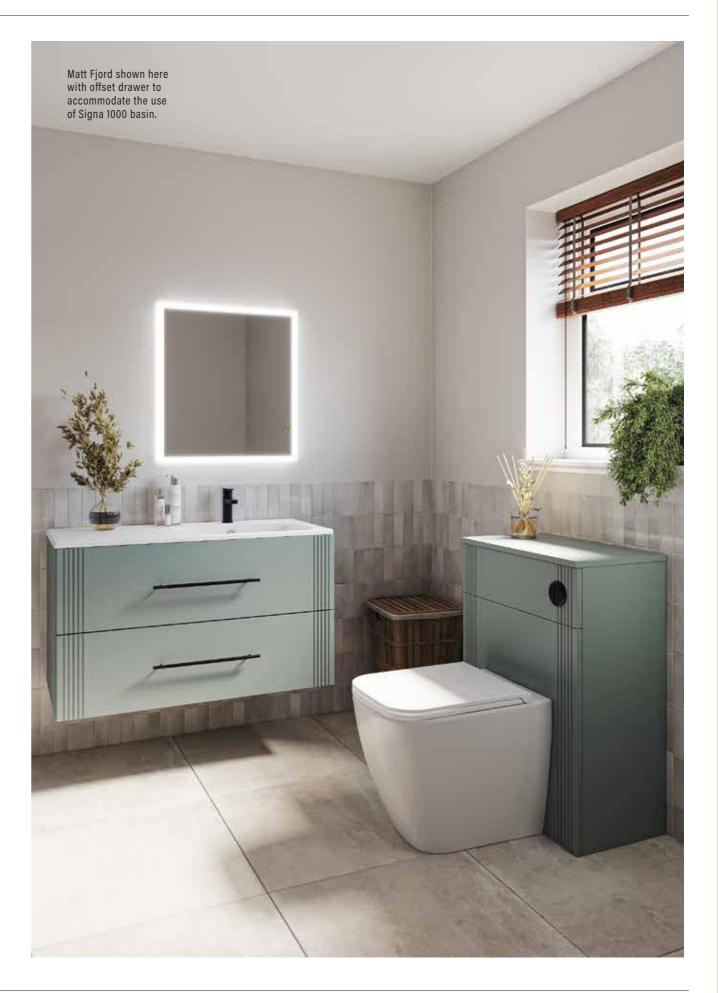

COLOURS

Metro Matt Fjord with Rondi cast marble basin. Doors furnished with BCHA889 Black Letterbox Handles.

Metro Matt Kashmir with Resolvo standard cast marble basin, Arroton Mono basin tap and BCHA887 Chrome D Pull handles