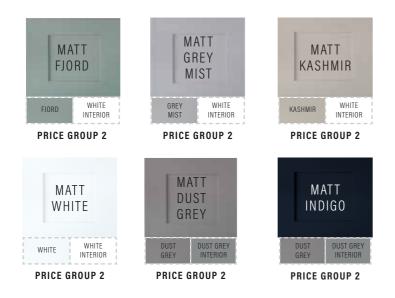

COLOURS

Metro Matt Fjord with Rondi cast marble basin. Doors furnished with BCHA889 Black Letterbox Handles.

Metro Matt Kashmir with Resolvo standard cast marble basin, Arroton Mono basin tap and BCHA887 Chrome D Pull handles

2 1. 0 marca . 11 the state

Metro Matt Reed Green with Verona 53 cast marble basin and Natural Limestone worktop. Doors are shown with BCHA887 Chrome D Pull handles.

## TEMPO

Tempo Bardolino Oak doors and cabinets with the rear fix BCHA1030 Chrome Pull Handle and Slim Ceramic basin.

31

| MATT GREY<br>MIST<br>GREY WHITE<br>INTERIOR | MATT<br>FJORD<br>FJORD WHITE | MATT<br>KASHMIR<br>KASHMIR | MATT<br>ROSE<br>RIVER RIVER<br>WASH WASH |
|---------------------------------------------|------------------------------|----------------------------|------------------------------------------|
| PRICE GROUP 1                               | PRICE GROUP 1                | PRICE GROUP 1              | PRICE GROUP 1                            |
| MATT DUST<br>GREY                           | MATT<br>REED<br>GREEN        | MATT<br>WHITE              | MATT<br>INDIGO                           |
| DUST DUST GREY<br>GREY INTERIOR             | RIVER RIVER<br>WASH WASH     | WHITE WHITE<br>INTERIOR    | DUST DUST GREY<br>GREY INTERIOR          |