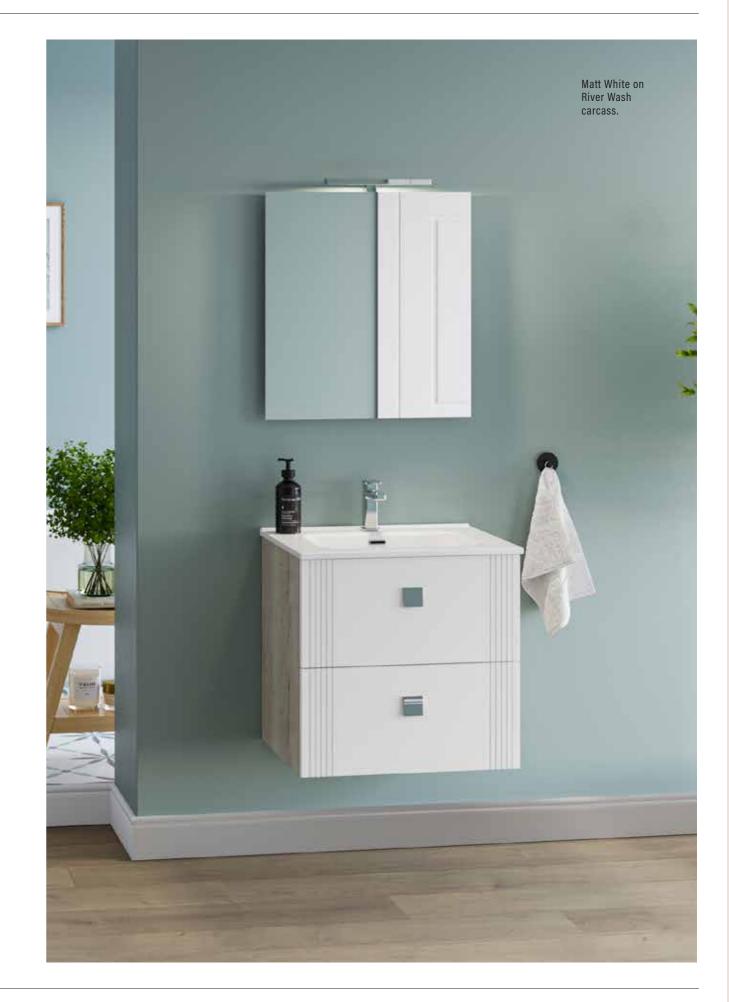

COLOURS

Daresbury Matt Indigo with Pure Concrete worktop, Rondi Standard Semi-recess basin and Arroton Mono Basin tap in Brushed Brass. Fascias are finished with Gold Knurled handles.