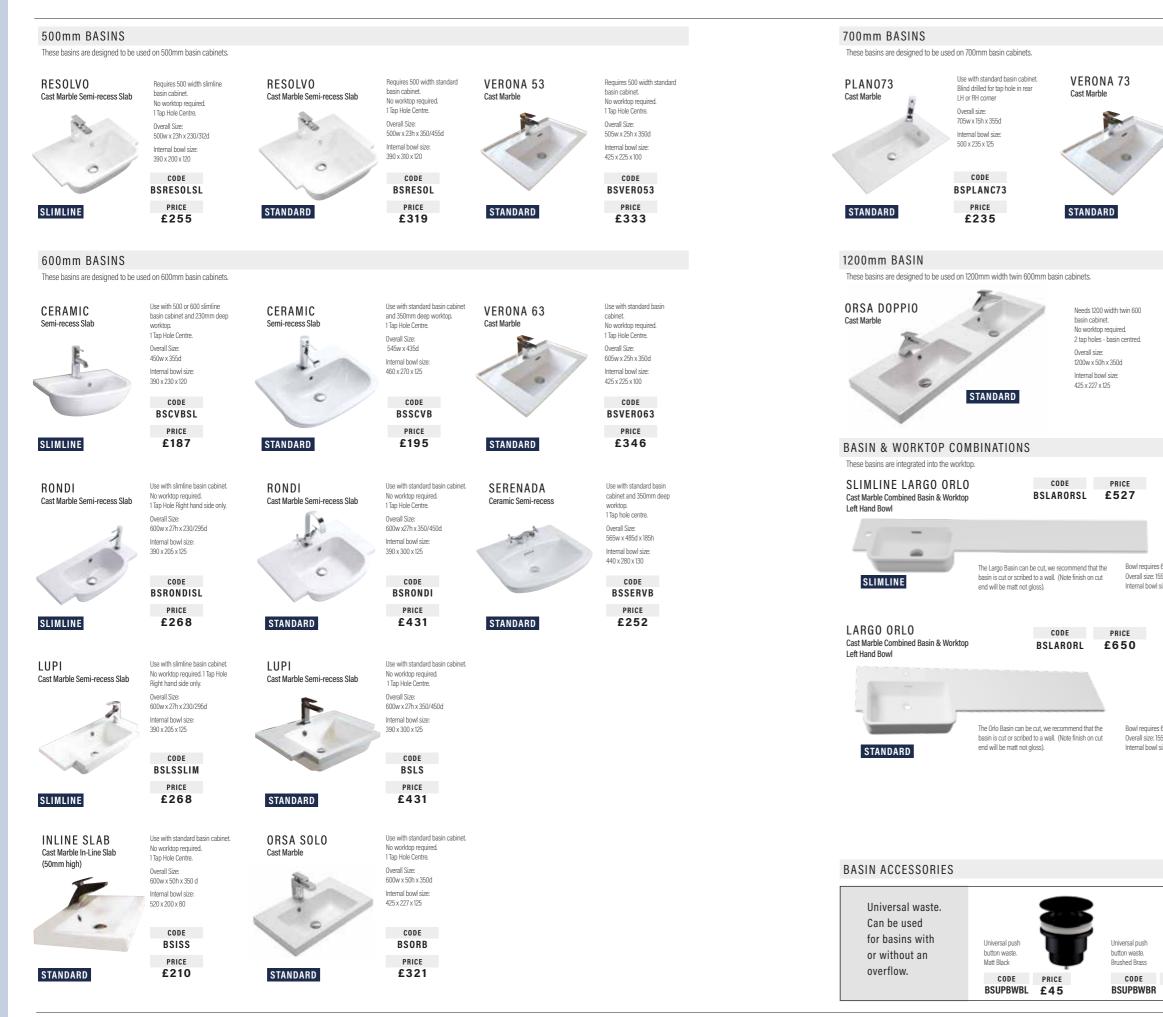

#### **BASIN CABINETS**

Top fascia will be cut to suit a semi recess basin when the basin and worktop are supplied by us. Note: Integra ranges are supplied uncut regardless of supply. Includes one adjustable glass shelf. Height excludes 200mm plinth. Wall hanging brackets included. Plinth support legs available at additional cost.

## STANDARD CABINETS

BA503DBX

N/A in Integra

Width 500mm Depth 340mm Height 638mm

#### BA603DBX

N/A in Integra

Width 600mm Depth 340mm Height 638mm

BA602DBAX N/A in Integra

Width 600mm Depth 340mm Height 638mm

#### BA60BA

Width 600mm Depth 340mm Height 638mm

GROUP 3 £499

BA70BA

Width 700mm Depth 340mm Height 638mm

GROUP 3 £518