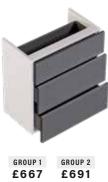

Midi Storage/Over WC Cabinet 3 Glass Shelves

BA60MS WC uni

| GROUP 1<br>£667 |
|-----------------|
| GROUP 2         |
| £691            |
| N/A in          |

Integra

340mm

Height 1112mm

Width

600mm