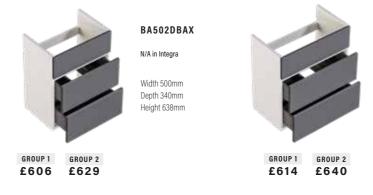

#### 2 DRAWER BASIN UNITS

Height excludes 200mm plinth. Wall hanging brackets included. Plinth support legs available at additional cost. N/A in push click.