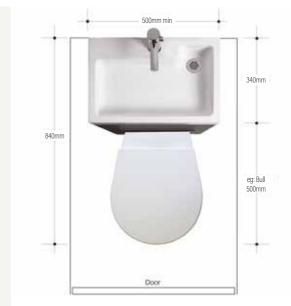

#### SINGLE DOOR BASE CABINETS

Includes one adjustable glass shelf. Height excludes 200mm plinth. Wall hanging brackets included. Plinth support legs available at additional cost. \*N/A in Daresbury.

#### DOUBLE DOOR BASE CABINETS

Includes one adjustable glass shelf. Height excludes 200mm plinth. Wall hanging brackets included. Plinth support legs available at additional cost.

£393 £409 £468

#### **BASIN CABINETS**

Top fascia will be cut to suit a semi recess basin when the basin and worktop are supplied by us. Note: Integra ranges are supplied uncut regardless of supply. Includes one adjustable glass shelf. Height excludes 200mm plinth. Wall hanging brackets included. Plinth support legs available at additional cost.