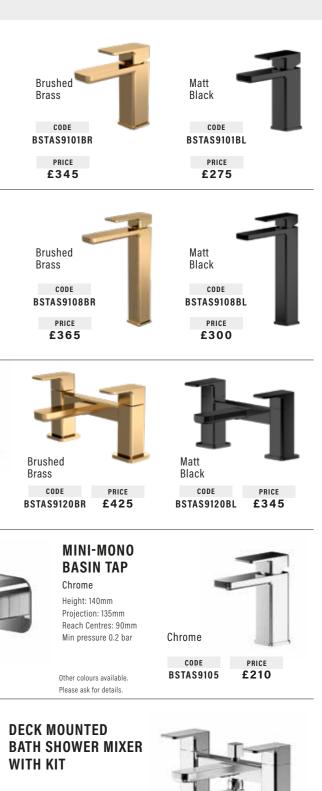

| PRICE<br>£81            | PRICE<br>£102                                 |   |
| BULL RIMLE<br>BTW PAN                                                                                                                   | SS                      |                                               |   |





WALLHUNG COMPACT FRAME

Size: 345mm Wide. 290/380mm High. 200/390mm Deep. Passes 400kg load test. Must be secured to the floor and wall with suitable fixings (Not supplied)

WALL HUNG FRAME CODE BSUNVFRM PRICE £261





(Wallhung frame required for this product at additional cost)

WC PAN CODE BSQDRWHP PRICE £511

SLIM QUICK RELEASE SOFT CLOSE SEAT CODE BSQDSQSCTS PRICE

£203

131

### TAPS





Height: 120mm Projection: 155mm Reach Centres: 110mm Min pressure 2.0 bar

#### Chrome

| CODE      |  |
|-----------|--|
| BSTAS9123 |  |

Other colours available. Please ask for details.

PRICE

£329

### TAPS





| THERMOSTATIC |       |  |
|--------------|-------|--|
| CONCEALED    | VALVE |  |

Chrome Min pressure 0.5 bar

BSSHR9115 £463

**OUTLET HANGER** 

Chrome

Min pressure 0.5 bar

CODE

BSSHX9135

PRICE

£110





BSSHX9125 £65





#### HEAD Chrome

300mm Min pressure 0.5 bar

CODE BSSHX9131

PRICE **£290** 



#### THERMOSTATIC CONCEALED VALVE

Chrome Min pressure 0.5 bar

CODE BSSHS9115

> PRICE £463

#### **OUTLET HANGER FLEX & HANDSET**

Chrome Min pressure 0.5 bar

CODE BSSHX9153 PRICE £110



#### WALL MOUNTED SHOWER ARM

Chrome Projection: 357mm

CODE BSSHX9145

PRIC