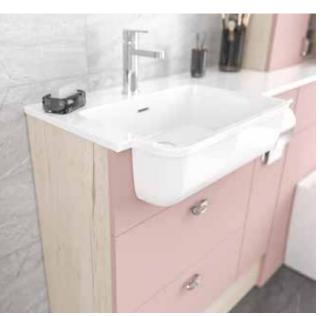

COLOURS

Daresbury Matt Indigo with Pure Concrete worktop, Rondi Standard Semi-recess basin and Arroton Mono Basin tap in Brushed Brass. Fascias are finished with Gold Knurled handles.