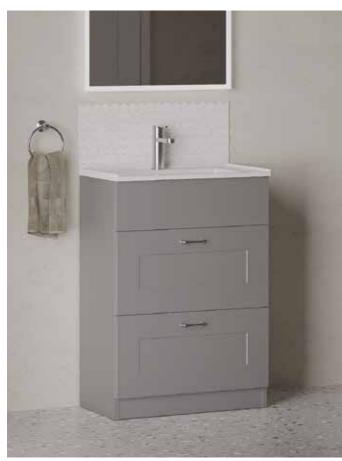

# IMAGE

Iconic gloss square slab design. A bathroom statement that will stand the test of time. High gloss lacquered finish fascias, with complimentary gloss melamine accessories.

## IMAGE

Image Gloss White shown with a Rondi basin and Eden pan. 12mm Cool Steel solid surface worktops. Mirrored wall cabinets open up and illuminate the room. Doors shown with BCHA888 letterbox handles. Note: these handles carry a surcharge.