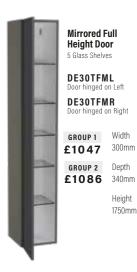

**Mirrored Full Height Door** 5 Glass Shelves

**BA30TFML** Door hinged on L **BA30TFMR** Door hinged on Riaht

| GROUP 1 | Width  |
|---------|--------|
| £1047   | 300mm  |
| GROUP 2 | Depth  |
| £1086   | 340mm  |
| GROUP 3 | Height |
| £1086   | 1750mm |