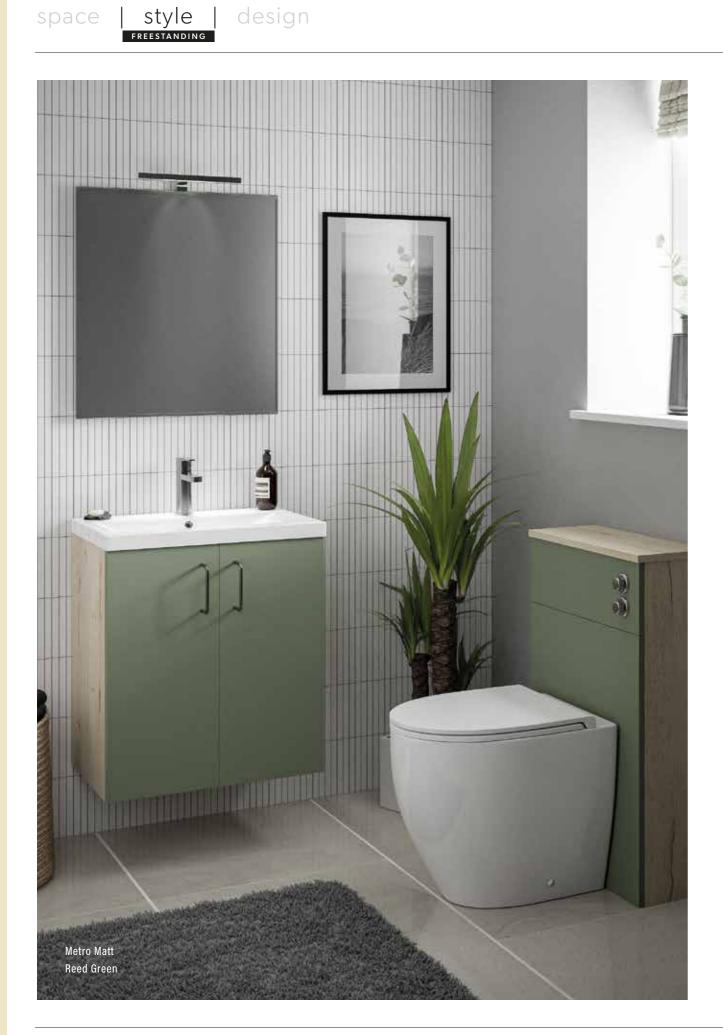

2 1. 0 marca . 11 the state

Metro Matt Reed Green with Verona 53 cast marble basin and Natural Limestone worktop. Doors are shown with BCHA887 Chrome D Pull handles.