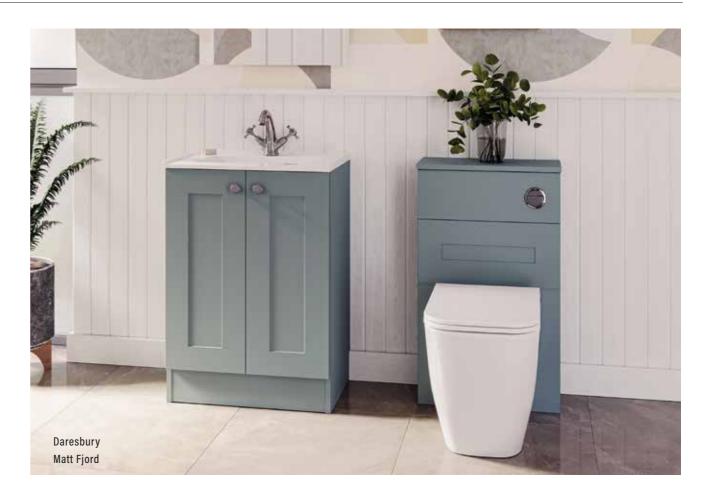

# DARESBURY

Daresbury is as flexible as it is stunning. The timeless clean lines of the Shaker style enable this range to span the periods of design.

From traditional to contemporary by dressing the furniture with modern or traditional taps and sanitary ware.

COLOURS

Daresbury Matt Indigo with Pure Concrete worktop, Rondi Standard Semi-recess basin and Arroton Mono Basin tap in Brushed Brass. Fascias are finished with Gold Knurled handles.