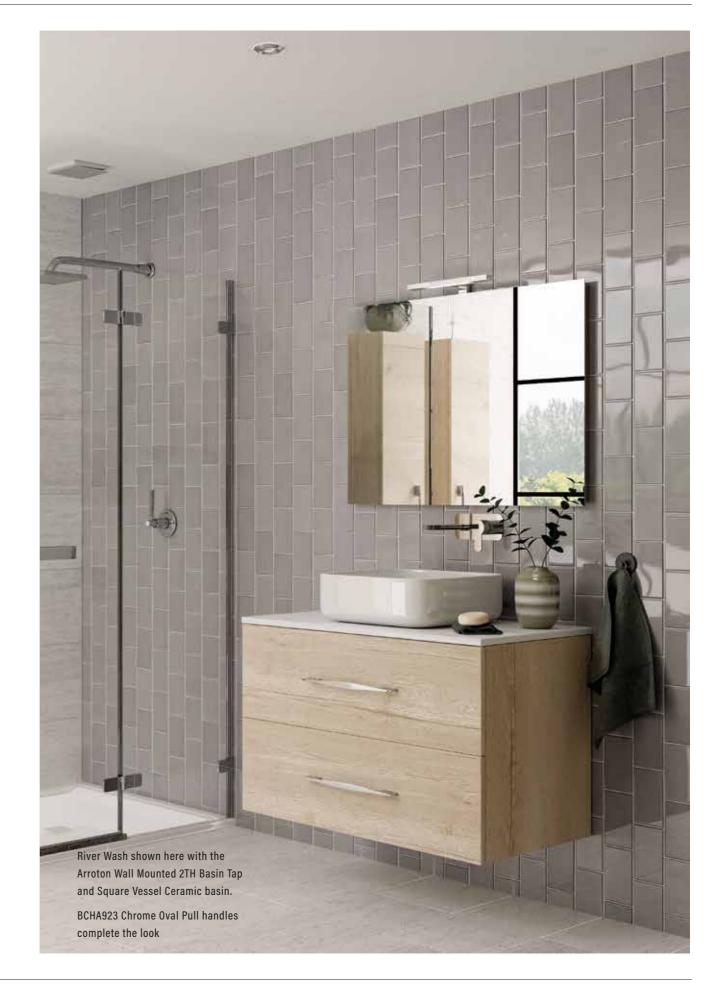

## TEMPO

Tempo Bardolino Oak doors and cabinets with the rear fix BCHA1030 Chrome Pull Handle and Slim Ceramic basin.

31

| MATT GREY<br>MIST<br>GREY WHITE<br>INTERIOR | MATT<br>FJORD<br>FJORD WHITE | MATT<br>KASHMIR<br>KASHMIR | MATT<br>ROSE<br>RIVER RIVER<br>WASH WASH |
|---------------------------------------------|------------------------------|----------------------------|------------------------------------------|
| PRICE GROUP 1                               | PRICE GROUP 1                | PRICE GROUP 1              | PRICE GROUP 1                            |
| MATT DUST<br>GREY                           | MATT<br>REED<br>GREEN        | MATT<br>WHITE              | MATT<br>INDIGO                           |
| DUST DUST GREY<br>GREY INTERIOR             | RIVER RIVER<br>WASH WASH     | WHITE WHITE<br>INTERIOR    | DUST DUST GREY<br>GREY INTERIOR          |