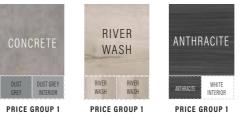

### WALL CABINETS

41

| FINISH             | PLINTH RETURN<br>300mm x 200mm<br>EAR - Edged All Round | PLINTH<br>1350mm x 200mm<br>E2L - Edged 2 Long | PLINTH<br>2750mm x 200mm<br>E1L - Edged 1 Long | FILLER PANEL<br>(635 x 247 Door) |
|--------------------|---------------------------------------------------------|------------------------------------------------|------------------------------------------------|----------------------------------|
| ANTHRACITE         | BSPRAN                                                  | BSPSAN                                         | BSPLAN                                         | BCTEMAN6324                      |
| GREY BARDOLINO OAK | BSPRGBO                                                 | BSPSGBO                                        | BSPLGBO                                        | BCTEMGB6324                      |
| CONCRETE           | N/A                                                     | N/A                                            | BSPLCC                                         | BCTEMCC6324                      |
| PRICE:             | £28.00                                                  | £33.00                                         | £48.00                                         | £48.00                           |

NOTE: Plinths are slightly oversize to allow for trimming.

| FINISH             | FITTERS PANEL<br>900mm x 655mm | UNIVERSAL PANEL<br>915MM X 2000MM<br>EDGED ALL ROUND | BATH SIDE PANEL<br>1800mm x 530mm | BATH END PANEL<br>800mm x 530mm | CORNER BASE PANEL<br>635MM X 300MM |
|--------------------|--------------------------------|------------------------------------------------------|-----------------------------------|---------------------------------|------------------------------------|
| ANTHRACITE         | BCESPAN                        | BCSUPAN                                              | BCBPSAN                           | BCBPEAN                         | BCCBPAN                            |
| GREY BARDOLINO OAK | BCESPGB                        | BCSUPGB                                              | BCBPSGB                           | BCBPEGB                         | BCCBPGB                            |
| CONCRETE           | BCESPCC                        | BCSUPCC                                              | BCBPSCC                           | BCBPECC                         | N/A                                |
| PRICE:             | £44.00                         | £137.00                                              | £182.00                           | £116.00                         | £44.00                             |
| FINISH             | FITTERS PANEL<br>900mm x 655mm | UNIVERSAL PANEL<br>915MM X 2000MM<br>EDGED ALL ROUND | BATH SIDE PANEL<br>1800mm x 530mm | BATH END PANEL<br>800mm x 530mm | CORNER BASE PANEL<br>635MM X 300MM |
| MATT DUST GREY     | BCESPGR                        | BCSUPGR                                              | BCBPSMETDG                        | BCBPEMETDG                      | BCCBPGR                            |
| MATT FJORD         | BCESPFJ                        | BCSUPFJ                                              | BCBPSMETFJ                        | BCBPEMETFJ                      | BCCBPFJ                            |
| MATT GREY MIST     | BCESPGM                        | BCSUPGM                                              | BCBPSMETGM                        | BCBPEMETGM                      | BCCBPGM                            |
| MATT INDIGO        | BCESPIN                        | BCSUPIN                                              | BCBPSMETIN                        | BCBPEMETIN                      | N/A                                |
| MATT KASHMIR       | BCESPKA                        | BCSUPKA                                              | BCBPSMETKA                        | BCBPEMETKA                      | ВССВРКА                            |
| MATT WHITE         | BCESPWH                        | BCSUPWH                                              | BCBPSMETWH                        | BCBPEMETWH                      | BCCBPWH                            |
| MATT ROSE          | N/A                            | N/A                                                  | BCBPSMETRO                        | BCBPEMETRO                      | N/A                                |
| MATT REED GREEN    | BCESPRG                        | BCSUPRG                                              | BCBPSMETRG                        | BCBPEMETRG                      | N/A                                |
| RIVER WASH         | BCESPRW                        | BCSUPRW                                              | BCBPSRW                           | BCBPERW                         | BCCBPRW                            |
| PRICE:             | £53.00                         | £161.00                                              | £182.00                           | £116.00                         | £60.00                             |