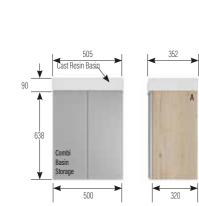

#### BA60BA

Width 600mm Depth 340mm Height 638mm

GROUP 3 £499

BA70BA

Width 700mm Depth 340mm Height 638mm

GROUP 3 £518

Midi Storage/Over WC Cabinet 3 Glass Shelves

BA60MS WC uni

| GROUP 1<br>£667 |
|-----------------|
| GROUP 2         |
| £691            |
| N/A in          |

Integra

340mm

Height 1112mm

Width

600mm