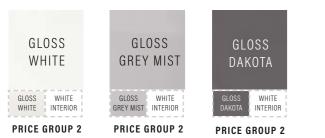

| FINISH                | PLINTH RETURN<br>300mm x 200mm<br>EAR - Edged All Round | PLINTH<br>1350mm x 200mm<br>E2L - Edged 2 Long | PLINTH<br>2750mm x 200mm<br>E1L - Edged 1 Long | FILLER PANEL<br>(635 x 247 Door) |
|-----------------------|---------------------------------------------------------|------------------------------------------------|------------------------------------------------|----------------------------------|
| GLOSS DAKOTA          | BSPRDG                                                  | BSPSDG                                         | BSPLDG                                         | BCIMADG6324                      |
| GLOSS GREY MIST       | BSPRGGM                                                 | BSPSGGM                                        | BSPLGGM                                        | BCIMAGM6324                      |
| GLOSS WHITE           | BSPRGWH                                                 | BSPSGWH                                        | BSPLGWH                                        | BCNIMWH6324                      |
| GLOSS WHITE (Integra) | Use Gloss White                                         | Use Gloss White                                | Use Gloss White                                | BCINTWH6324                      |
| JACKSON PINE          | N/A                                                     | N/A                                            | N/A                                            | N/A                              |
| PRICE:                | £35.00                                                  | £45.00                                         | £72.00                                         | <b>£53.00</b><br>Integra £73.00  |