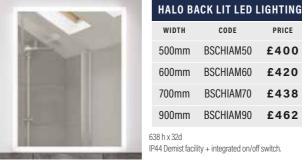

n standard depth cabinets 300mm wide or over. Available pre-installed in 250mm toilet roll/bin cabinet see page 34.

CODE BS8LBIN PRICE £76

#### DECORATIVE CHROME LEG



#### FITTERS FIRST AID KIT

Essential accessories to keep fitters going. BSLEG - LEGS (5 packs of 4) BCKSS - GLASS CLIPS (x20) BCKEKUA - FASCIA CLIP (x10) BCKEKUB - FASCIA CLIP (x10) BCKEKUP - FASCIA CLIP (x10) BCKEKUQ - FASCIA CLIP (x10) BCATWP - MODULAR WALL PLATE (x6) BC5NCCP - 5MM COVER CAPS (5 packs of 12) BC8798803 - HINGE COVERS (x20) BCHHATP - WALL PLATE HEAVY (x10) BC2LCC - COVERS 8MM BACKS (x10) BCL2VHB - HANGING BRACKETS (x6) BCL2VWP - SNAP IN 2 WALLPLATES (x10)



(Round)

Supplied in pairs

CODE

BSRDLEG

£48 per pair

PRICE

Adjustable 200mm - 215mm.

CODE BCFFAK PRICE £177

#### CHIARO WALLHUNG LED MIRROR



### ADDITIONAL ACCESSORIES



### WALLHUNG MIRROR



PRICE

£400

£420

£438

| WALLHUNG MIRROR |          |       |  |
|-----------------|----------|-------|--|
| WIDTH           | CODE     | PRICE |  |
| 450mm           | BSWHM45  | £197  |  |
| 600mm           | BSWHM60  | £212  |  |
| 700mm           | BSWHM70  | £219  |  |
| 900mm           | BSWHM90  | £228  |  |
| 1200mm          | BSWHM120 | £398  |  |

Overlights are supplied separately, choose from styles in lighting section.

638mm height. Safety backed with concealed fittings with space to accommodate overlights.

### SPACE UNIT HEIGHT CONFIGURATIONS

Space cabinets available in sizes specified below. Depths are excluding fascia

#### SPACE UNIT SIZE OPTIONS

**Space** cabinets available in both Slimline and Standard depths.