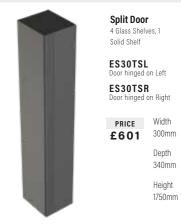

## SLIMLINE CABINETS

| TOWER CABINETS                           |                                       |                                          |                                          |                                        |                                 |
|------------------------------------------|---------------------------------------|------------------------------------------|------------------------------------------|----------------------------------------|---------------------------------|
| Height excludes 200mm plinth. Wall h     | hanging brackets included. Plinth sup | port legs available at additional cost   | Mirrored doors have push click operation | on only.                               |                                 |
|                                          |                                       | -                                        | -                                        |                                        |                                 |
| -                                        |                                       | -                                        |                                          |                                        |                                 |
| 2 Door &<br>Open                         | Mirror Top<br>Door & Open             | Full Height<br>Door                      | Mirrored Full<br>Height Door             | Split<br>Door                          | Midi Storage/Over<br>WC Cabinet |
| 4 Glass Shelves                          | 4 Glass Shelves                       | 5 Glass Shelves                          | 5 Glass Shelves                          | 4 Glass Shelves                        | 3 Glass Shelves                 |
| BA30STL<br>Door hinged on Left           | BA30STML<br>Door hinged on Left       | BA30STFL<br>Door hinged on Left          | BA30STFML<br>Door hinged on Left         | BA30STSL<br>Door hinged on Left        | BA60SMS<br>Excludes WC unit     |
| BA30STR<br>Door hinged on Right          | BA30STMR<br>Door hinged on Right      | BA30STFR<br>Door hinged on Right         | BA30STFMR<br>Door hinged on Right        | BA30STSR<br>Door hinged on Right       |                                 |
| GROUP 1 Width 300mm                      | GROUP 1 Width<br>£627 300mm           | GROUP 1 Width<br>£498 300mm              | <b>GROUP 1</b> Width <b>£1024</b> 300mm  | GROUP 1 Width 300mm                    | <b>GROUP 1</b> Width 600mm      |
| GROUP 2 Depth<br>£515 220mm              | GROUP 2 Depth<br>£682 220mm           | GROUP 2 Depth<br>£550 220mm              | GROUP 2 Depth<br>£1064 220mm             | <b>GROUP 2</b> Depth <b>£607</b> 220mm | GROUP 2 Depth<br>£691 220mm     |
| <b>GROUP 3</b> Height <b>£584</b> 1750mm | GROUP 3 Height<br>£731 1750mm         | <b>GROUP 3</b> Height <b>£626</b> 1750mm | GROUP 3 Height<br>£1064 1750mm           | N/A in Height<br>Integra 1750mm        | N/A in Height<br>Integra 1112mm |