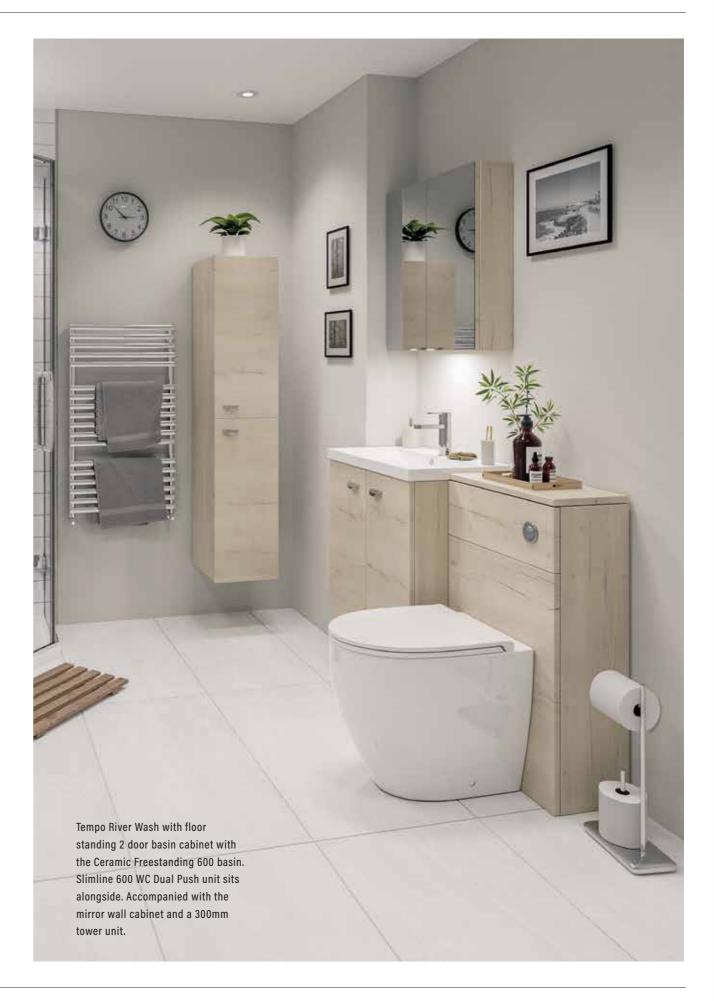

# **TEMPO**

Offers a range of textured finishes that bring a warmer feel to any bathroom. These practical and durable door finishes bring nature into the home.