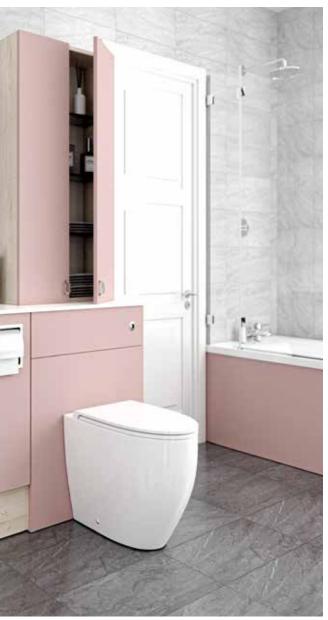

## FLEXIBLE BATHROOM FURNITURE SOLUTIONS

We offer three ranges of furniture: "Space", "Style" and "Design", thoughtfully designed to offer a bathroom solution to suit all.

Mixing and matching across these ranges allows almost limitless options with the design and layout of your dream bathroom.

Selected cabinets from all three of our ranges can be used together in a 'mix and match' fashion, giving you greater flexibility with the layout and design of your dream bathroom.

**space** represents a carefully selected range of fitted bathroom furniture cabinets, enabling the smallest of rooms to provide much needed storage space for everyday requirements.

**style** is equally at home in a cloakroom, en-suite or bathroom. Uncomplicated and designed to be used as individual pieces.

**design** takes its inspiration from the warm climes of Mediterranean Europe. Wall hung basin and tower cabinets create a minimalist contemporary design, that will stand the tests of time.