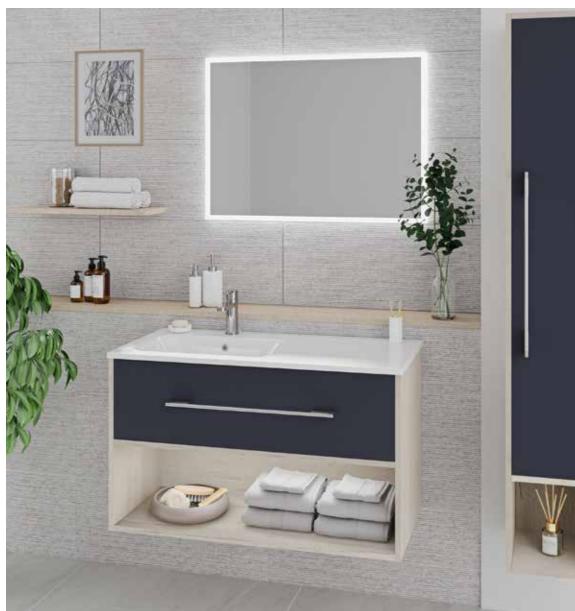

# DARESBURY

Daresbury is as flexible as it is stunning. The timeless clean lines of the Shaker style enable this range to span the periods of design.

From traditional to contemporary by dressing the furniture with modern or traditional taps and sanitary ware.

COLOURS

Daresbury Matt Indigo with Pure Concrete worktop, Rondi Standard Semi-recess basin and Arroton Mono Basin tap in Brushed Brass. Fascias are finished with Gold Knurled handles.