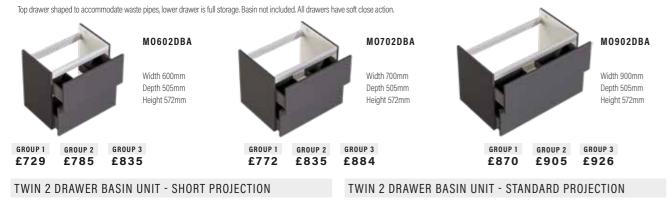

#### 2 DRAWER BASIN UNITS

Height excludes 200mm plinth. Wall hanging brackets included. Plinth support legs available at additional cost. N/A in push click.