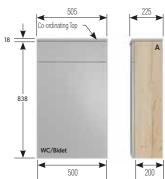

#### TOILET ROLL BASE CABINET

£383 £442

£367

Includes one adjustable glass shelf. Height excludes 200mm plinth. Wall hanging brackets included. Plinth support legs available at additional cost.

£427 £488

£409

DELUXE TOILET ROLL BASE CABINETS

Plinth support legs available at additional cost.

Daresbury only

GROUP 2 £436