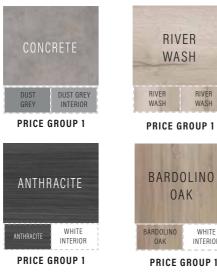

### COLOURS

PRICE GROUP 1

## TEMPO

Tempo Bardolino Oak doors and cabinets with the rear fix BCHA1030 Chrome Pull Handle and Slim Ceramic basin.

31

| MATT GREY<br>MIST<br>GREY WHITE<br>INTERIOR | MATT<br>FJORD<br>FJORD WHITE | MATT<br>KASHMIR<br>KASHMIR | MATT<br>ROSE<br>RIVER RIVER<br>WASH WASH |
|---------------------------------------------|------------------------------|----------------------------|------------------------------------------|
| PRICE GROUP 1                               | PRICE GROUP 1                | PRICE GROUP 1              | PRICE GROUP 1                            |
| MATT DUST<br>GREY                           | MATT<br>REED<br>GREEN        | MATT<br>WHITE              | MATT<br>INDIGO                           |
| DUST DUST GREY<br>GREY INTERIOR             | RIVER RIVER<br>WASH WASH     | WHITE WHITE<br>INTERIOR    | DUST DUST GREY<br>GREY INTERIOR          |