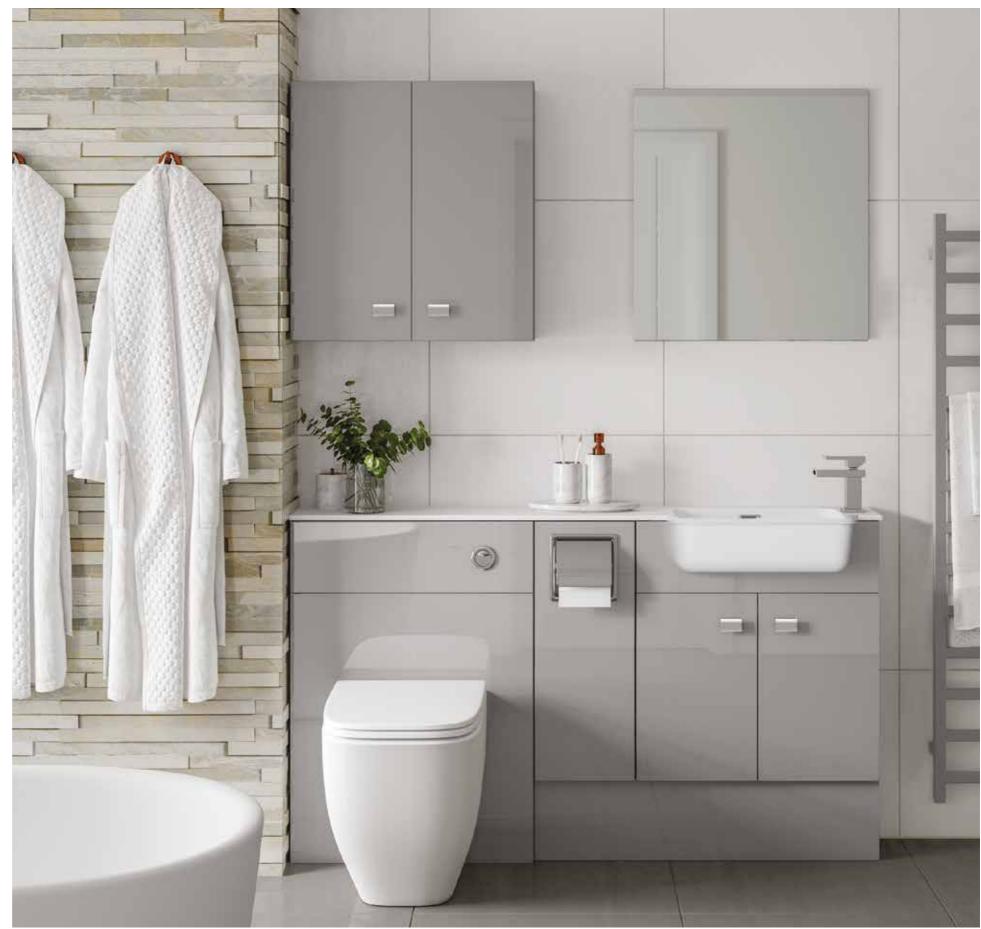

# IMAGE

Iconic gloss square slab design. A bathroom statement that will stand the test of time. High gloss lacquered finish fascias, with complimentary gloss melamine accessories.

## IMAGE

Image Gloss White shown with a Rondi basin and Eden pan. 12mm Cool Steel solid surface worktops. Mirrored wall cabinets open up and illuminate the room. Doors shown with BCHA888 letterbox handles. Note: these handles carry a surcharge.