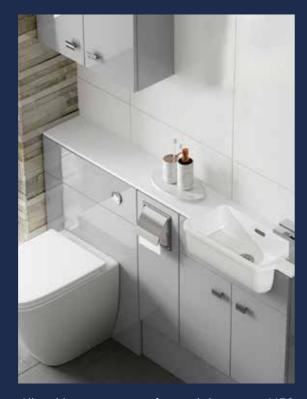

# IMAGE

Iconic gloss square slab design. A bathroom statement that will stand the test of time. High gloss lacquered finish fascias, with complimentary gloss melamine accessories.

## IMAGE

Image Gloss White shown with a Rondi basin and Eden pan. 12mm Cool Steel solid surface worktops. Mirrored wall cabinets open up and illuminate the room. Doors shown with BCHA888 letterbox handles. Note: these handles carry a surcharge.