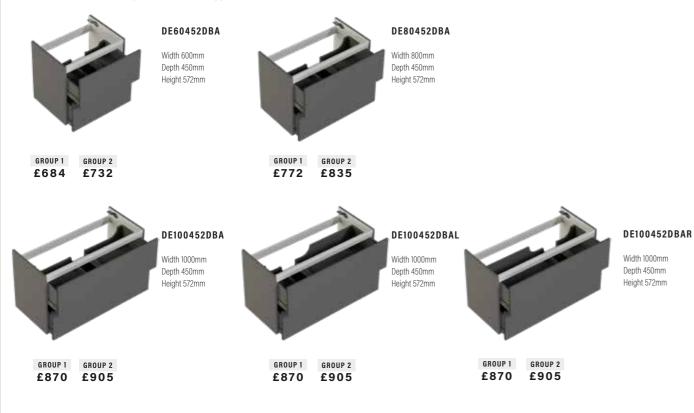

---|---------------|
| WHITE         | MIST          | FJORD         | KASHMIR       |
| WHITE WHITE   | GREY WHITE    | FJORD WHITE   | KASHMIR WHITE |
| INTERIOR      | MIST INTERIOR | INTERIOR      | INTERIOR      |
| PRICE GROUP 1 | PRICE GROUP 1 | PRICE GROUP 1 | PRICE GROUP 1 |

#### IMAGE

| GLOSS<br>GREY MIST |
|--------------------|
| PRICE G            |
|                    |

**TEMPO** 









PRICE GROUP 1

ROSE

RIVER RIVER WASH WASH

PRICE GROUP 1



GREY

DUST DUST GREY

PRICE GROUP 1



#### JACKSON PINE







**BASIN UNITS** 



Basin not included. Drawer is shaped to accommodate waste pipes. All drawers have soft close action.



#### 2 DRAWER BASIN UNIT - DESIGN 45

Basin not included. Drawer is shaped to accommodate waste pipes. All drawers have soft close action.





#### FLUSH BUTTONS

#### Cistern units DO NOT include flush button.

Select required type from choices below. (Fascias will be drilled to suit flush option chosen except sensor flush).



#### **SLIMLINE TOWER CABINETS - DESIGN 45** Mirrored door is Push Click operation only.





### WC UNITS



GEO DUAL FLUSH BUTTON

BCGDFB75CH

£85 73.5mm CHROME

GEO DUAL FLUSH BUTTON



BCGDFB75BB £105 73.5mm BRASS

GEO DUAL FLUSH BUTTON



BCGDFB75BL £95 73.5mm BLACK

#### STANDARD TOWER CABINETS - DESIGN 45

Mirrored door is Push Click operation only.

Split Door

4 Glass Shelves, 1



| Solid Shelf            |                  |
|------------------------|------------------|
| DE30TSL<br>Door hinged |                  |
| DE30TSF<br>Door hinged |                  |
| GROUP 1<br>£601        | Wid