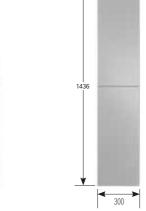

### **TOWER CABINETS**

Mirror Top Door & Open 4 Glass Shelves

BA30TML Door hinged on Left

BA30TMR Door hinged on Right

| GROUP 1 | Width  |
|---------|--------|
| £635    | 300mm  |
| GROUP 2 | Depth  |
| £684    | 340mm  |
| GROUP 3 | Height |
| £733    | 1750mm |

**Mirrored Full Height Door** 5 Glass Shelves

**BA30TFML** Door hinged on L **BA30TFMR** Door hinged on Riaht

| GROUP 1 | Width  |
|---------|--------|
| £1047   | 300mm  |
| GROUP 2 | Depth  |
| £1086   | 340mm  |
| GROUP 3 | Height |
| £1086   | 1750mm |