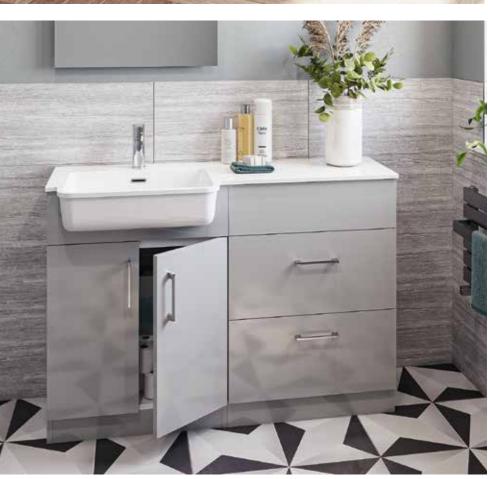

## FLEXIBLE BATHROOM FURNITURE SOLUTIONS

We offer three ranges of furniture: "Space", "Style" and "Design", thoughtfully designed to offer a bathroom solution to suit all.

Mixing and matching across these ranges allows almost limitless options with the design and layout of your dream bathroom.

Selected cabinets from all three of our ranges can be used together in a 'mix and match' fashion, giving you greater flexibility with the layout and design of your dream bathroom.

**space** represents a carefully selected range of fitted bathroom furniture cabinets, enabling the smallest of rooms to provide much needed storage space for everyday requirements.

**style** is equally at home in a cloakroom, en-suite or bathroom. Uncomplicated and designed to be used as individual pieces.

**design** takes its inspiration from the warm climes of Mediterranean Europe. Wall hung basin and tower cabinets create a minimalist contemporary design, that will stand the tests of time.