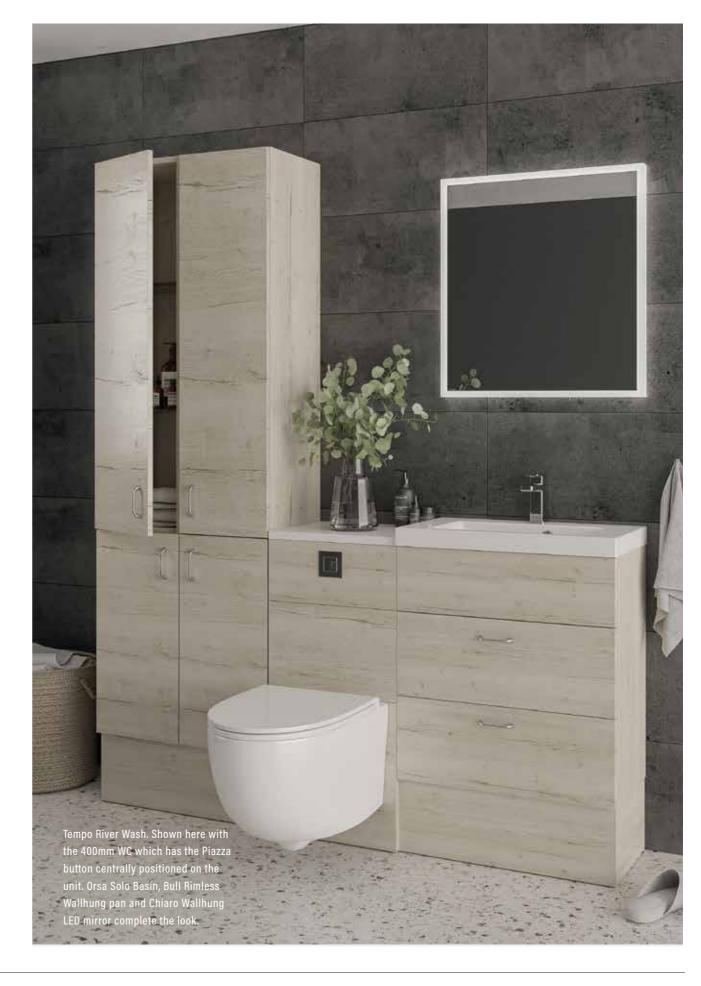

# **TEMPO**

Offers a range of textured finishes that bring a warmer feel to any bathroom. These practical and durable door finishes bring nature into the home.

## TEMPO

Tempo Bardolino Oak doors and cabinets with the rear fix BCHA1030 Chrome Pull Handle and Slim Ceramic basin.

31

| MATT GREY<br>MIST<br>GREY WHITE<br>INTERIOR | MATT<br>FJORD<br>FJORD WHITE | MATT<br>KASHMIR<br>KASHMIR | MATT<br>ROSE<br>RIVER RIVER<br>WASH WASH |
|---------------------------------------------|------------------------------|----------------------------|------------------------------------------|
| PRICE GROUP 1                               | PRICE GROUP 1                | PRICE GROUP 1              | PRICE GROUP 1                            |
| MATT DUST<br>GREY                           | MATT<br>REED<br>GREEN        | MATT<br>WHITE              | MATT<br>INDIGO                           |
| DUST DUST GREY<br>GREY INTERIOR             | RIVER RIVER<br>WASH WASH     | WHITE WHITE<br>INTERIOR    | DUST DUST GREY<br>GREY INTERIOR          |