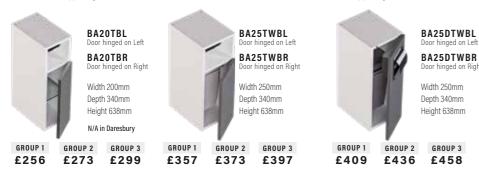

#### SINGLE DOOR BASE CABINETS

Includes one adjustable glass shelf. Height excludes 200mm plinth. Wall hanging brackets included. Plinth support legs available at additional cost.

BA30SB

N/A in Daresbury

Width 300mm

Depth 220mm

Height 638mm

BA60SB

Width 600mm

Depth 220mm

Height 638mm

GROUP 3

£318

GROUP 3

BA20SBL

BA20SBR

BA40SB

Width 400mm

Depth 220mm

Height 638mm

Door hinged on Right

£261

GROUP 1

£311

BA50SB

Width 500mm

Depth 220mm

Height 638mm

GROUP 3

GROUP 2

£332 £388