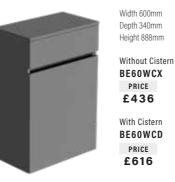

#### Cistern units DO NOT include flush button.

Select required type from choices below. (Fascias will be drilled to suit flush option chosen except sensor flush). We only recommend the use of Piazza and Geo Dual Flush Buttons on 400mm units. Fascias will be drilled centrally.