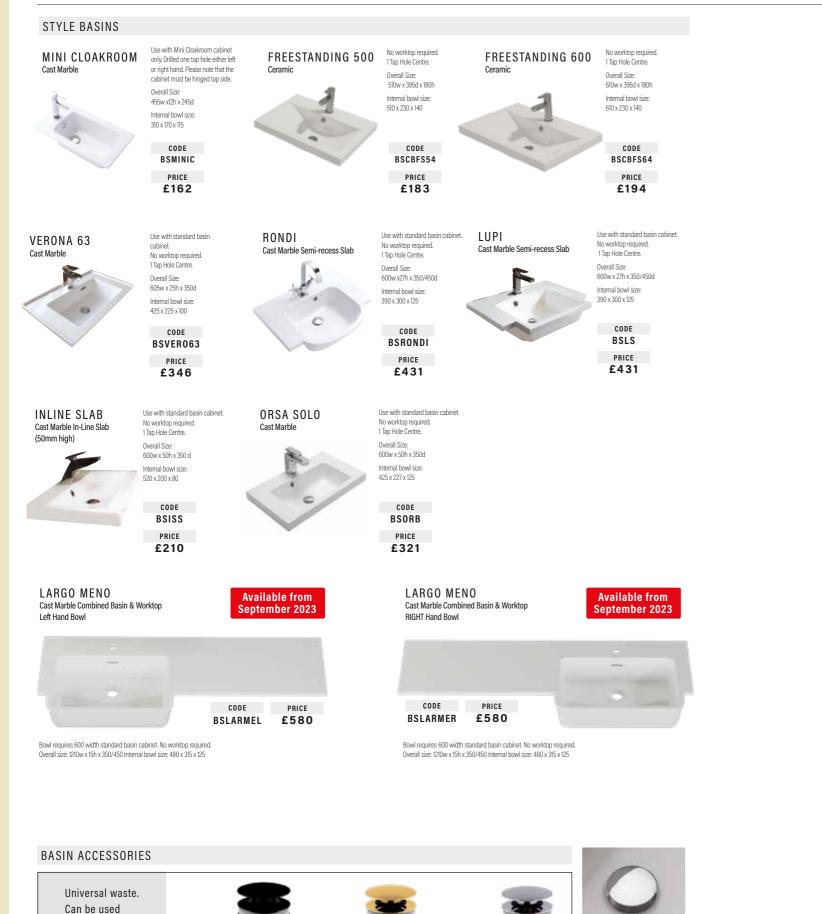

TON BCGDFB75BB

£105 73.5mm BRASS

GEO DUAL FLUSH BUTTON



BCGDFB75BL £95 73.5mm BLACK



GROUP 3

£641

GROUP 1

£662

GROUP 2 GROUP 3

£692 £692

GROUP 2

£641

GROUP 1

£627

### DRAWER UNITS, WC, MIRROR WALL & TOWER CABINETS



BCGDFB75CH £85 73.5mm CHROME

BCGDFB75BB £105 73.5mm BRASS



BCGDFB75BL £95 73.5mm BLACK

TOWER CABINET

FS60MW

Width 600mm Depth 220mm Height 638mm



FS30TL Doors hinged on Left FS30TR oors hinged on Right

2 door 2 glass shelves.

Width 300mm Depth 340mm Height 1436mm

£519

GROUP 1 GROUP 2 £455

GROUP 3 £572

#### space | style | design FREESTANDING

### BASINS

EDEN

Size:

BTW PAN

540mm Projection

375mm Wide

405mm Height

(excluding seat)

Upgrade available to Slim Quick Release Soft Close Seat

WC PAN CODE

**BSEDBTWP** 

£194

PRICE

Size:

Size:











ree Flow Waste Chrome

Specifically for Combi Basin Unit BSCBI

CODE PRICE

BSFFWU £29

Universal push

button waste

CODE

BSUPBWCH

PRICE

£39

Chrome

for basins with

or without an

overflow.

Universal push

. button waste.

CODE PRICE

BSUPBWBL £45

Matt Black

Universal push

utton waste

Brushed Brass

CODE

BSUPBWBR £45

PRICE



# design

## MODULAR BATHROOM FURNITURE

The Design portfolio offers a select range of modular furniture that is both stylish and very practical, enabling your designer to create the bathroom of your dreams.

The carefully selected range of door finishes and carcass colours give the opportunity to mix and match across "space" and "style", allowing the creation of a bathroom as individual as yourself and one that will stand out from the crowd.

T