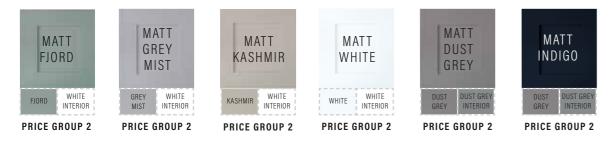

| FINISH          | PLINTH RETURN<br>300mm x 200mm<br>EAR - Edged All Round | PLINTH<br>1350mm x 200mm<br>E2L - Edged 2 Long | PLINTH<br>2750mm x 200mm<br>E1L - Edged 1 Long | FILLER PANEL<br>(635 x 247 Door) |
|-----------------|---------------------------------------------------------|------------------------------------------------|------------------------------------------------|----------------------------------|
| MATT DUST GREY  | BSPRGR                                                  | BSPSGR                                         | BSPLGR                                         | BCMETDG6324                      |
| MATT FJORD      | BSPRFJ                                                  | BSPSFJ                                         | BSPLFJ                                         | BCMETFJ6324                      |
| MATT GREY MIST  | BSPRGM                                                  | BSPSGM                                         | BSPLGM                                         | BCMETGM6324                      |
| MATT INDIGO     | N/A                                                     | N/A                                            | BSPLIN                                         | BCMETIN6324                      |
| MATT KASHMIR    | BSPRKA                                                  | BSPSKA                                         | BSPLKA                                         | BCMETKA6324                      |
| MATT WHITE      | BSPRWH                                                  | BSPSWH                                         | BSPLWH                                         | BCMETWH6324                      |
| MATT ROSE       | N/A                                                     | N/A                                            | N/A                                            | BCMETR06324                      |
| MATT REED GREEN | N/A                                                     | N/A                                            | BSPLRG                                         | BCMETRG6324                      |
| RIVER WASH      | BSPRRW                                                  | BSPSRW                                         | BSPLRW                                         | BCTEMRW6324                      |
| PRICE:          | £33.00                                                  | £40.00                                         | £68.00                                         | £48.00                           |