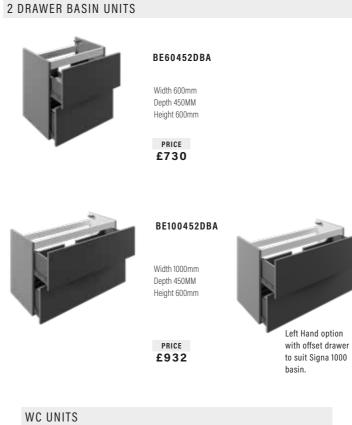

#### 2 DRAWER BASIN UNITS

Height excludes 200mm plinth. Wall hanging brackets included. Plinth support legs available at additional cost. N/A in push click.