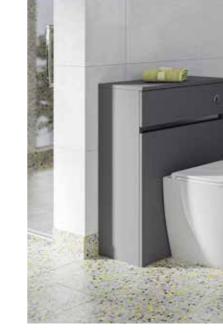

0

Image Gloss Grey Mist with the BCHA908 chrome knob handles and the unique Slimline Largo Orlo basin, a one piece basin and top available in right or left handed format.

Also showing the deluxe toilet roll cabinet.