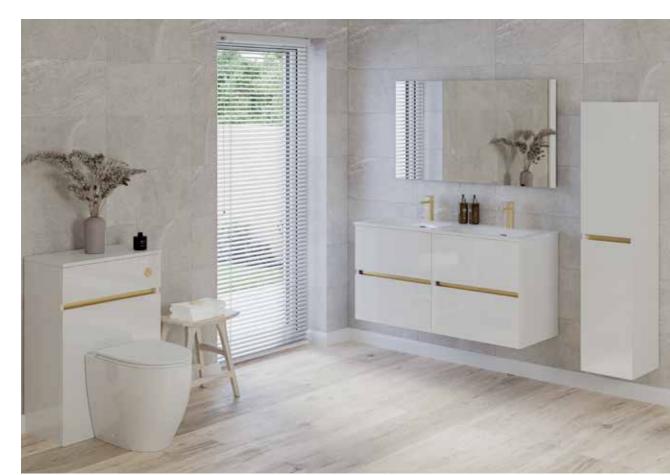

## FLEXIBLE BATHROOM FURNITURE SOLUTIONS

We offer three ranges of furniture: "Space", "Style" and "Design", thoughtfully designed to offer a bathroom solution to suit all.

Mixing and matching across these ranges allows almost limitless options with the design and layout of your dream bathroom.

Selected cabinets from all three of our ranges can be used together in a 'mix and match' fashion, giving you greater flexibility with the layout and design of your dream bathroom.

**space** represents a carefully selected range of fitted bathroom furniture cabinets, enabling the smallest of rooms to provide much needed storage space for everyday requirements.

**style** is equally at home in a cloakroom, en-suite or bathroom. Uncomplicated and designed to be used as individual pieces.

**design** takes its inspiration from the warm climes of Mediterranean Europe. Wall hung basin and tower cabinets create a minimalist contemporary design, that will stand the tests of time.