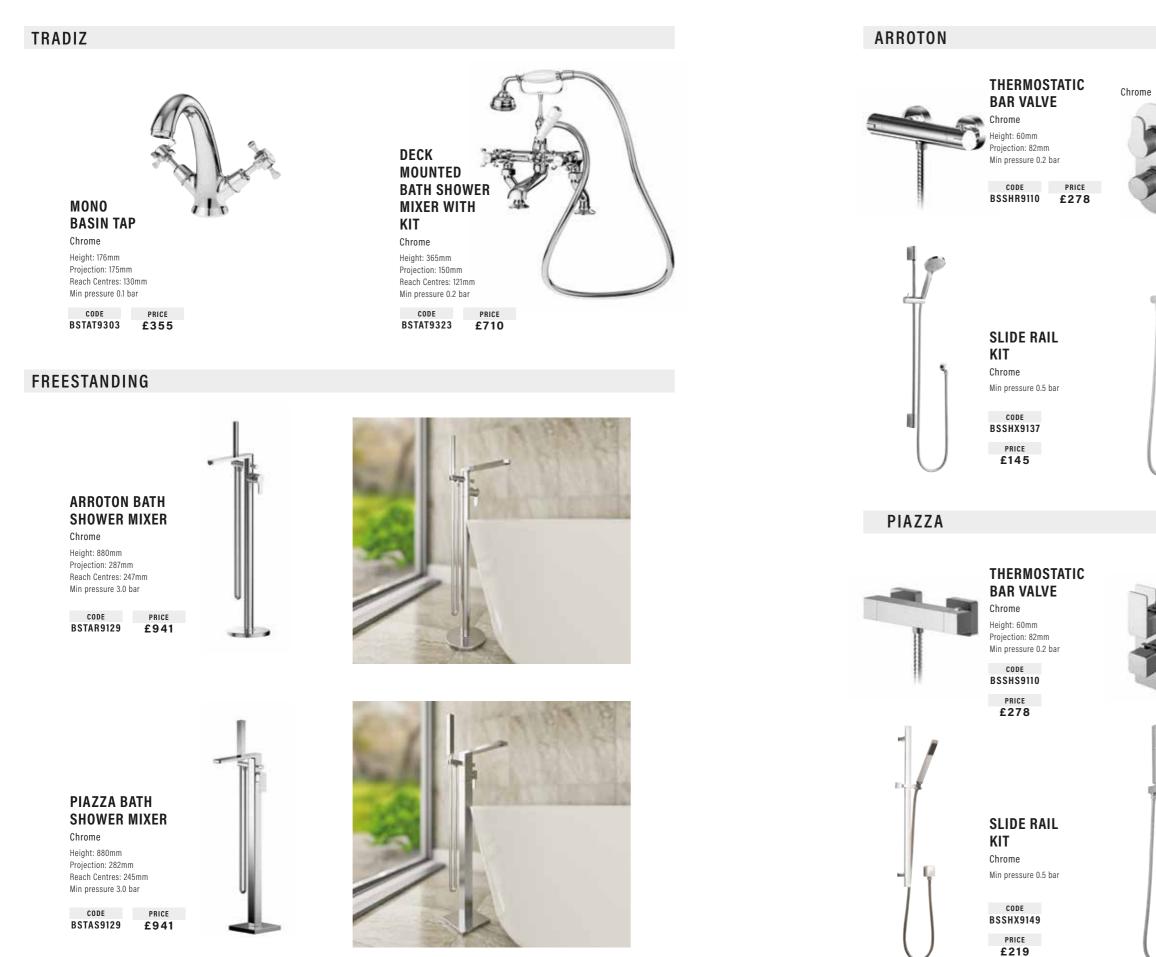

| SS                      |                                               |   |





WALLHUNG COMPACT FRAME

Size: 345mm Wide. 290/380mm High. 200/390mm Deep. Passes 400kg load test. Must be secured to the floor and wall with suitable fixings (Not supplied)

WALL HUNG FRAME CODE BSUNVFRM PRICE £261





(Wallhung frame required for this product at additional cost)

WC PAN CODE BSQDRWHP PRICE £511

SLIM QUICK RELEASE SOFT CLOSE SEAT CODE BSQDSQSCTS PRICE

£203

131

### TAPS





Height: 120mm Projection: 155mm Reach Centres: 110mm Min pressure 2.0 bar

#### Chrome

| CODE      |  |
|-----------|--|
| BSTAS9123 |  |

Other colours available. Please ask for details.

PRICE

£329

### TAPS





| THERMOSTATIC |       |  |
|--------------|-------|--|
| CONCEALED    | VALVE |  |

Chrome Min pressure 0.5 bar

BSSHR9115 £463

**OUTLET HANGER** 

Chrome

Min pressure 0.5 bar

CODE

BSSHX9135

PRICE

£110





BSSHX9125 £65





#### HEAD Chrome

300mm Min pressure 0.5 bar

CODE BSSHX9131

PRICE **£290** 



#### THERMOSTATIC CONCEALED VALVE

Chrome Min pressure 0.5 bar

CODE BSSHS9115

> PRICE £463

#### **OUTLET HANGER FLEX & HANDSET**

Chrome Min pressure 0.5 bar

CODE BSSHX9153 PRICE £110



#### WALL MOUNTED SHOWER ARM

Chrome Projection: 357mm

CODE BSSHX9145

PRICE £109

1.1.1.1.1

#### **SQUARE FIXED** HEAD

Chrome 300mm Min pressure 0.5 bar

CODE BSSHX9147

PRICE £290

### ACCESSORIES



### **SUNDRIES**





(Set of 4) Complete with 4 plinth clips. Space legs at regular i