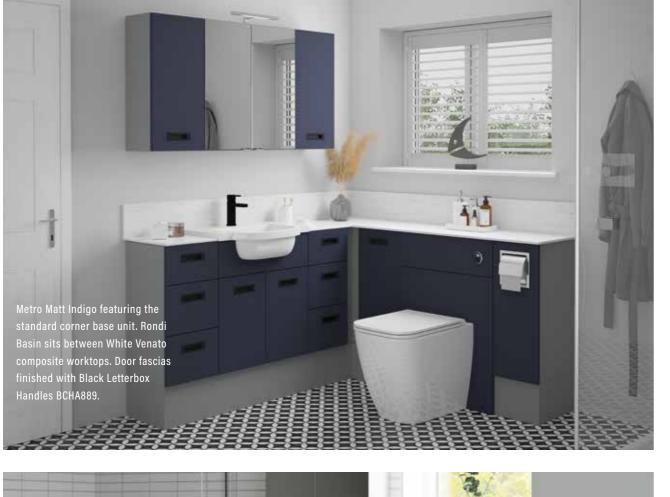

COLOURS

Metro Matt Fjord with Rondi cast marble basin. Doors furnished with BCHA889 Black Letterbox Handles.

Metro Matt Kashmir with Resolvo standard cast marble basin, Arroton Mono basin tap and BCHA887 Chrome D Pull handles