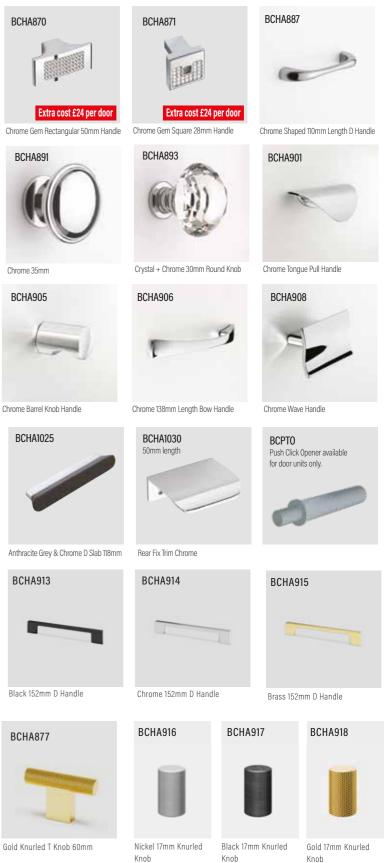

BCHA870

Chrome 35mm BCHA905

Chrome Barrel Knob Handle

BCHA1025

Chrome Square D Pull 136MM Length

BCHA913

Black 152mm D Handle

BCHA877

Nickel Knurled T Knob 60mm

Black Knurled T Knob 60mm

Gold Knurled T Knob 60mm

HANDLES ONLY INCLUDED IN PRICE WHEN PURCHASED WITH CORRESPONDING FURNITURE CABINETS. IF HANDLES ARE ORDERED SEPARATELY TO THE FURNITURE, THEN A £10.00 ADMINISTRATION AND P&P CHARGE WILL APPLY

they will incur a £10.00 administration and postage and packaging charge. Handles from the Design range of handles may also be selected at an additional cost.