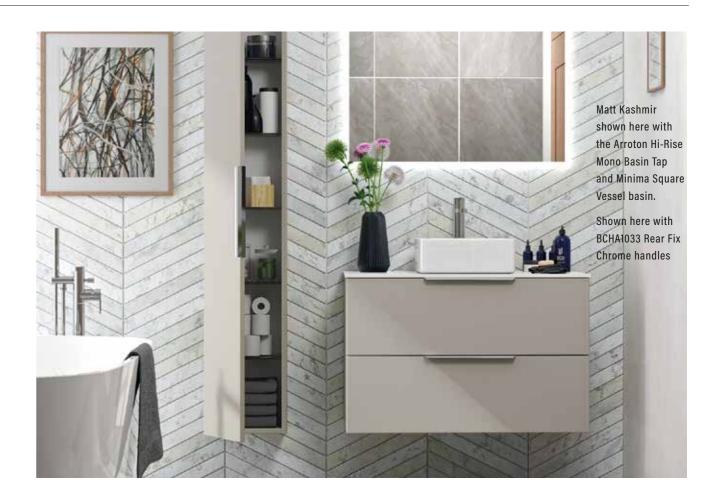

COLOURS

Metro Matt Fjord with Rondi cast marble basin. Doors furnished with BCHA889 Black Letterbox Handles.

Metro Matt Kashmir with Resolvo standard cast marble basin, Arroton Mono basin tap and BCHA887 Chrome D Pull handles