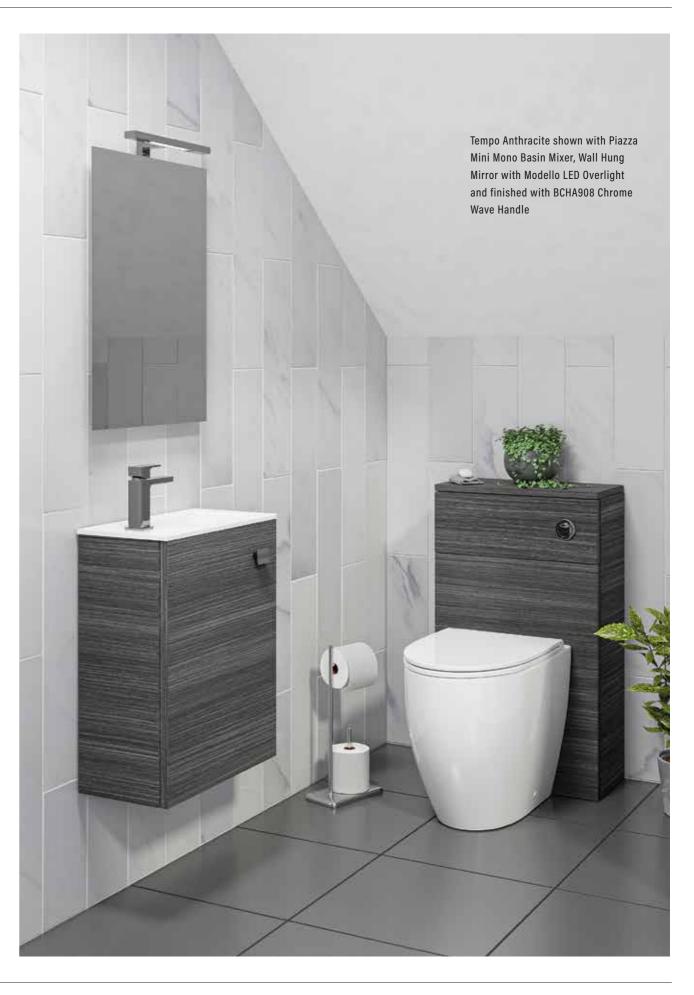

# **TEMPO**

Offers a range of textured finishes that bring a warmer feel to any bathroom. These practical and durable door finishes bring nature into the home.

## TEMPO

Tempo Bardolino Oak doors and cabinets with the rear fix BCHA1030 Chrome Pull Handle and Slim Ceramic basin.

31

| MATT GREY<br>MIST<br>GREY WHITE<br>INTERIOR | MATT<br>FJORD<br>FJORD WHITE | MATT<br>KASHMIR<br>KASHMIR | MATT<br>ROSE<br>RIVER RIVER<br>WASH WASH |
|---------------------------------------------|------------------------------|----------------------------|------------------------------------------|
| PRICE GROUP 1                               | PRICE GROUP 1                | PRICE GROUP 1              | PRICE GROUP 1                            |
| MATT DUST<br>GREY                           | MATT<br>REED<br>GREEN        | MATT<br>WHITE              | MATT<br>INDIGO                           |
| DUST DUST GREY<br>GREY INTERIOR             | RIVER RIVER<br>WASH WASH     | WHITE WHITE<br>INTERIOR    | DUST DUST GREY<br>GREY INTERIOR          |