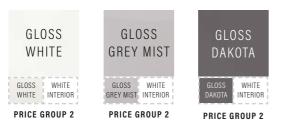

## IMAGE

Image Gloss White shown with a Rondi basin and Eden pan. 12mm Cool Steel solid surface worktops. Mirrored wall cabinets open up and illuminate the room. Doors shown with BCHA888 letterbox handles. Note: these handles carry a surcharge.

0

Image Gloss Grey Mist with the BCHA908 chrome knob handles and the unique Slimline Largo Orlo basin, a one piece basin and top available in right or left handed format.

Also showing the deluxe toilet roll cabinet.

#### IMAGE

If you wish to use a Gloss unit on a Group 1 door, then the price group become Group 2. Cabinets are colour co-ordinated and NOT colour matched as most doors and carcasss are manufactured from different materials