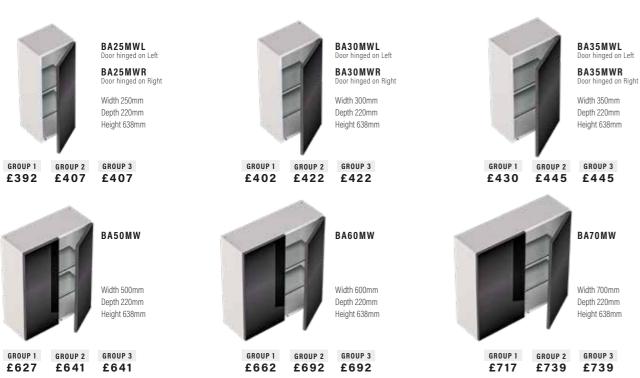

#### SINGLE DOOR BASE CABINETS

Includes one adjustable glass shelf. Height excludes 200mm plinth. Wall hanging brackets included. Plinth support legs available at additional cost. \*N/A in Daresbury.

#### DOUBLE DOOR BASE CABINETS

Includes one adjustable glass shelf. Height excludes 200mm plinth. Wall hanging brackets included. Plinth support legs available at additional cost.

£393 £409 £468