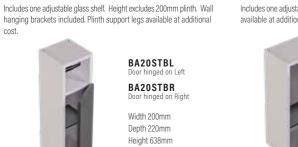

#### SINGLE DOOR BASE CABINETS

Includes one adjustable glass shelf. Height excludes 200mm plinth. Wall hanging brackets included. Plinth support legs available at additional cost. \*N/A in Daresbury.

#### SINGLE DOOR BASE CABINETS

Includes one adjustable glass shelf. Height excludes 200mm plinth. Wall hanging brackets included. Plinth support legs available at additional cost.

BA30SB

N/A in Daresbury

Width 300mm

Depth 220mm

Height 638mm

BA60SB

Width 600mm

Depth 220mm

Height 638mm

GROUP 3