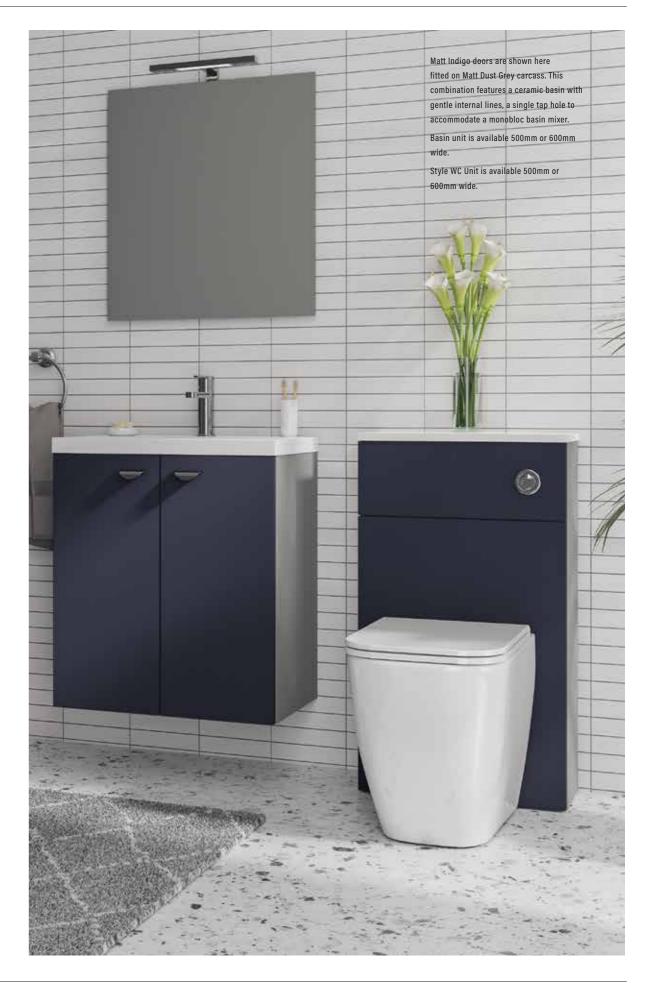

enable this range to span the periods of design.

From traditional to contemporary by dressing the furniture with modern or traditional taps and sanitary ware.



## COLOURS





## DARESBURY







Daresbury Matt Dust Grey Two Drawer basin unit. Ideal for small spaces.

Shown below alongside a 500 Dual Push WC Cabinet, a truly flexible cabinet.







## DARESBURY

# IMAGE

Iconic gloss square slab design. A bathroom statement that will stand the test of time. High gloss lacquered finish fascias, with complimentary gloss melamine accessories.



## COLOURS





## IMAGE





## IMAGE

As the name suggests, this cosmopolitan contemporary styled slab bathroom has evolved from its urban roots and is now one of the most popular styles available. Simple, flat with a soft radius.



COLOURS

















# **TEMPO**

Offers a range of textured finishes that bring a warmer feel to any bathroom. These practical and durable door finishes bring nature into the home.



### COLOURS





PRICE GROUP 1



PRICE GROUP 1



## TEMPO



Tempo Bardolino Oak with Arroton Mono Basin Mixer and BCHA901 Chrome Tongue Pull Handle



Territe,

| space | style        | desig |
|-------|--------------|-------|
|       | FREESTANDING |       |





#### **TEMPO**



PRICE GROUP 1

#### DARESBURY



#### IMAGE



All unit interiors are a matt white finish except Matt Dust Grey and River Wash.

If you wish to use a Gloss unit on a Group 1 door, then the price group become Group 2. Cabinets are colour co-ordinated and NOT colour matched as most doors and carcasses are manufactured from different mat