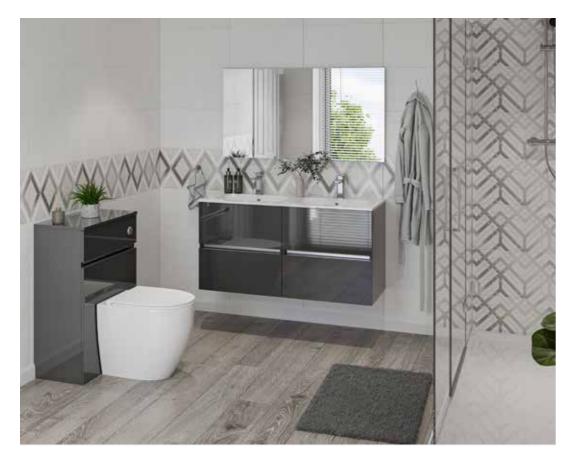

## INTEGRA

As the name suggests, this cosmopolitan contemporary styled slab bathroom has evolved from its urban roots and is now one of the most popular styles available. Simple, flat with a soft radius.

COLOURS

Metro Matt Fjord with Rondi cast marble basin. Doors furnished with BCHA889 Black Letterbox Handles.

Metro Matt Kashmir with Resolvo standard cast marble basin, Arroton Mono basin tap and BCHA887 Chrome D Pull handles