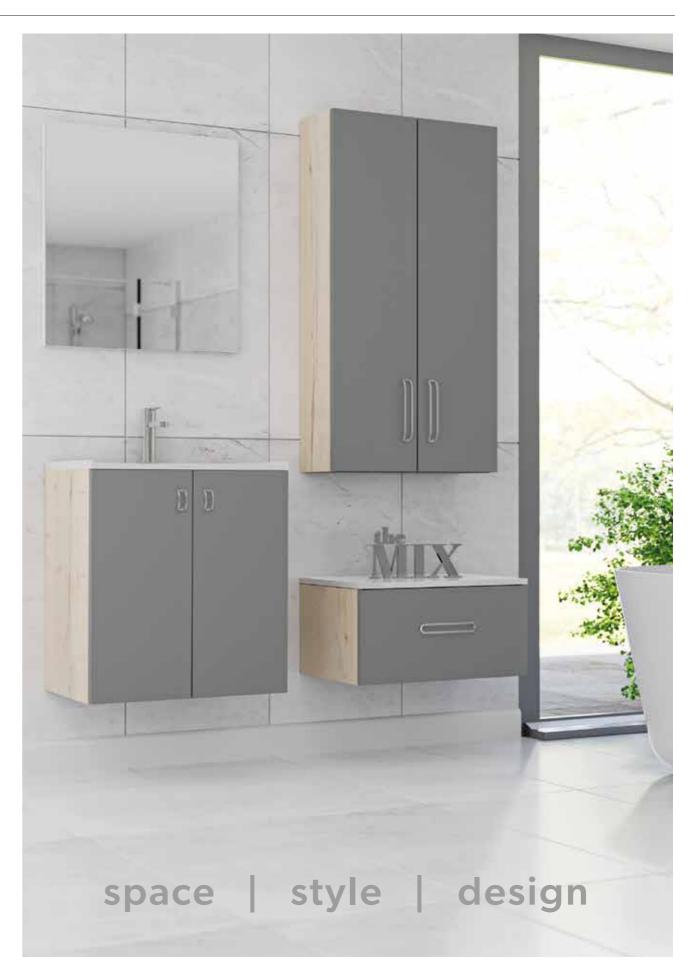

## FLEXIBLE BATHROOM FURNITURE SOLUTIONS

We offer three ranges of furniture: "Space", "Style" and "Design", thoughtfully designed to offer a bathroom solution to suit all.

Mixing and matching across these ranges allows almost limitless options with the design and layout of your dream bathroom.

Selected cabinets from all three of our ranges can be used together in a 'mix and match' fashion, giving you greater flexibility with the layout and design of your dream bathroom.

**space** represents a carefully selected range of fitted bathroom furniture cabinets, enabling the smallest of rooms to provide much needed storage space for everyday requirements.

**style** is equally at home in a cloakroom, en-suite or bathroom. Uncomplicated and designed to be used as individual pieces.

**design** takes its inspiration from the warm climes of Mediterranean Europe. Wall hung basin and tower cabinets create a minimalist contemporary design, that will stand the tests of time.