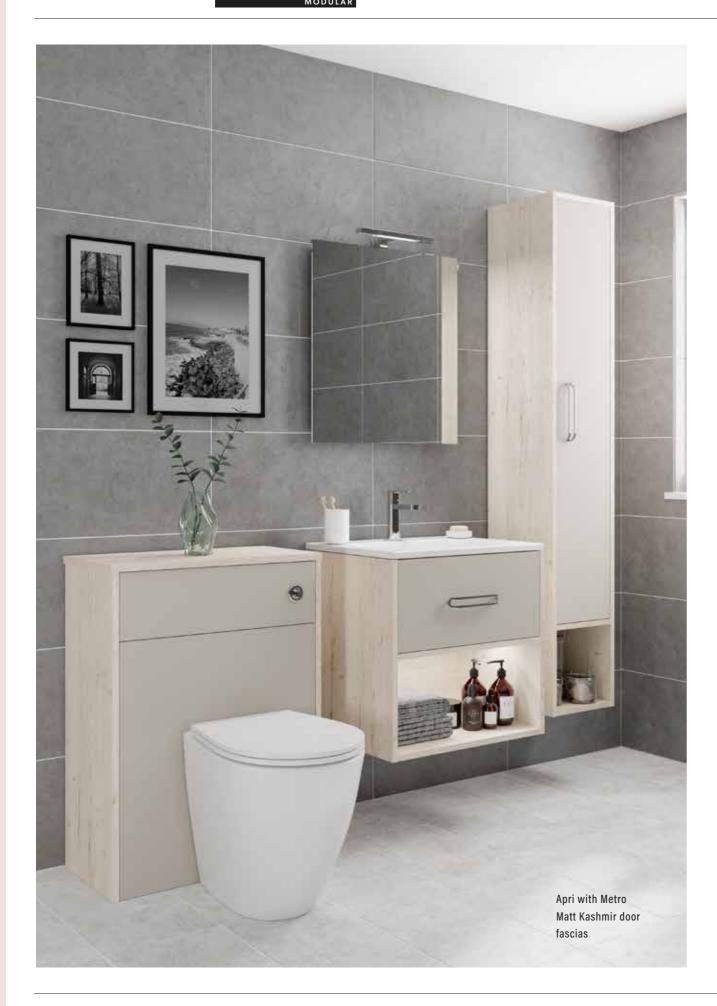

**style** is equally at home in a cloakroom, en-suite or bathroom. Uncomplicated and designed to be used as individual pieces.

**design** takes its inspiration from the warm climes of Mediterranean Europe. Wall hung basin and tower cabinets create a minimalist contemporary design, that will stand the tests of time.

COLOURS

Daresbury Matt Indigo with Pure Concrete worktop, Rondi Standard Semi-recess basin and Arroton Mono Basin tap in Brushed Brass. Fascias are finished with Gold Knurled handles.