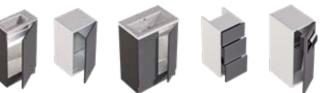

## STANDARD CABINETS

#### SINGLE DOOR BASE CABINETS

Includes one adjustable glass shelf. Height excludes 200mm plinth. Wall hanging brackets included. Plinth support legs available at additional cost. \*N/A in Daresbury.

#### DOUBLE DOOR BASE CABINETS

Includes one adjustable glass shelf. Height excludes 200mm plinth. Wall hanging brackets included. Plinth support legs available at additional cost.

£393 £409 £468

#### **BASIN CABINETS**

Top fascia will be cut to suit a semi recess basin when the basin and worktop are supplied by us. Note: Integra ranges are supplied uncut regardless of supply. Includes one adjustable glass shelf. Height excludes 200mm plinth. Wall hanging brackets included. Plinth support legs available at additional cost.