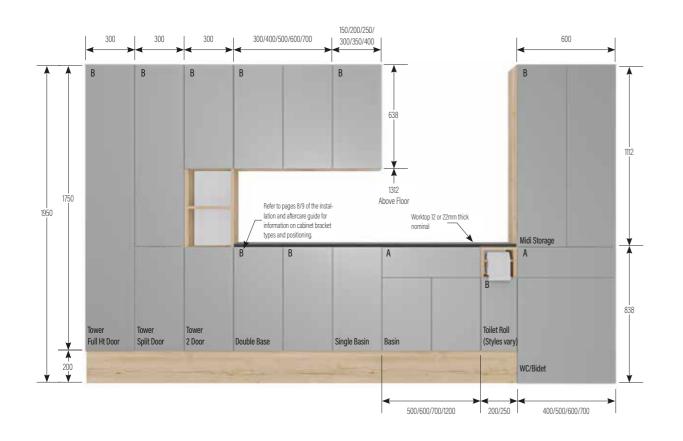

## STANDARD CABINETS

#### SINGLE DOOR BASE CABINETS

Includes one adjustable glass shelf. Height excludes 200mm plinth. Wall hanging brackets included. Plinth support legs available at additional cost. \*N/A in Daresbury.

#### DOUBLE DOOR BASE CABINETS

Includes one adjustable glass shelf. Height excludes 200mm plinth. Wall hanging brackets included. Plinth support legs available at additional cost.

£393 £409 £468

#### TOILET ROLL BASE CABINET

£383 £442

£367

Includes one adjustable glass shelf. Height excludes 200mm plinth. Wall hanging brackets included. Plinth support legs available at additional cost.

£427 £488

£409

#### TOWER CABINETS

Height excludes 200mm plinth. Wall hanging brackets included. Plinth support legs available at additional cost. Mirrored doors have push click operation only.

把

aed on Riaht

d on Left

### **TOWER CABINETS**

Mirror Top Door & Open 4 Glass Shelves

BA30TML Door hinged on Left

BA30TMR Door hinged on Right

| GROUP 1 | Width  |
|---------|--------|
| £635    | 300mm  |
| GROUP 2 | Depth  |
| £684    | 340mm  |
| GROUP 3 | Height |
| £733    | 1750mm |

**Mirrored Full Height Door** 5 Glass Shelves

**BA30TFML** Door hinged on L **BA30TFMR** Door hinged on Riaht

| GROUP 1 | Width  |
|---------|--------|
| £1047   | 300mm  |
| GROUP 2 | Depth  |
| £1086   | 340mm  |
| GROUP 3 | Height |
| £1086   | 1750mm |

Midi Storage/Over WC Cabinet 3 Glass Shelves

BA60MS WC uni

| GROUP 1<br>£667 |
|-----------------|
| GROUP 2         |
| £691            |
| N/A in          |

Integra

340mm

Height 1112mm

Width

600mm