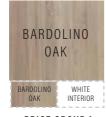

### WALL CABINETS

41

| FINISH             | PLINTH RETURN<br>300mm x 200mm<br>EAR - Edged All Round | PLINTH<br>1350mm x 200mm<br>E2L - Edged 2 Long | PLINTH<br>2750mm x 200mm<br>E1L - Edged 1 Long | FILLER PANEL<br>(635 x 247 Door) |
|--------------------|---------------------------------------------------------|------------------------------------------------|------------------------------------------------|----------------------------------|
| ANTHRACITE         | BSPRAN                                                  | BSPSAN                                         | BSPLAN                                         | BCTEMAN6324                      |
| GREY BARDOLINO OAK | BSPRGBO                                                 | BSPSGBO                                        | BSPLGBO                                        | BCTEMGB6324                      |
| CONCRETE           | N/A                                                     | N/A                                            | BSPLCC                                         | BCTEMCC6324                      |
| PRICE:             | £28.00                                                  | £33.00                                         | £48.00                                         | £48.00                           |

NOTE: Plinths are slightly oversize to allow for trimming.

| FINISH             | FITTERS PANEL<br>900mm x 655mm | UNIVERSAL PANEL<br>915MM X 2000MM<br>EDGED ALL ROUND | BATH SIDE PANEL<br>1800mm x 530mm | BATH END PANEL<br>800mm x 530mm | CORNER BASE PANEL<br>635MM X 300MM |
|--------------------|--------------------------------|------------------------------------------------------|-----------------------------------|---------------------------------|------------------------------------|
| ANTHRACITE         | BCESPAN                        | BCSUPAN                                              | BCBPSAN                           | BCBPEAN                         | BCCBPAN                            |
| GREY BARDOLINO OAK | BCESPGB                        | BCSUPGB                                              | BCBPSGB                           | BCBPEGB                         | BCCBPGB                            |
| CONCRETE           | BCESPCC                        | BCSUPCC                                              | BCBPSCC                           | BCBPECC                         | N/A                                |
| PRICE:             | £44.00                         | £137.00                                              | £182.00                           | £116.00                         | £44.00                             |
| FINISH             | FITTERS PANEL<br>900mm x 655mm | UNIVERSAL PANEL<br>915MM X 2000MM<br>EDGED ALL ROUND | BATH SIDE PANEL<br>1800mm x 530mm | BATH END PANEL<br>800mm x 530mm | CORNER BASE PANEL<br>635MM X 300MM |
| MATT DUST GREY     | BCESPGR                        | BCSUPGR                                              | BCBPSMETDG                        | BCBPEMETDG                      | BCCBPGR                            |
| MATT FJORD         | BCESPFJ                        | BCSUPFJ                                              | BCBPSMETFJ                        | BCBPEMETFJ                      | BCCBPFJ                            |
| MATT GREY MIST     | BCESPGM                        | BCSUPGM                                              | BCBPSMETGM                        | BCBPEMETGM                      | BCCBPGM                            |
| MATT INDIGO        | BCESPIN                        | BCSUPIN                                              | BCBPSMETIN                        | BCBPEMETIN                      | N/A                                |
| MATT KASHMIR       | BCESPKA                        | BCSUPKA                                              | BCBPSMETKA                        | BCBPEMETKA                      | ВССВРКА                            |
| MATT WHITE         | BCESPWH                        | BCSUPWH                                              | BCBPSMETWH                        | BCBPEMETWH                      | BCCBPWH                            |
| MATT ROSE          | N/A                            | N/A                                                  | BCBPSMETRO                        | BCBPEMETRO                      | N/A                                |
| MATT REED GREEN    | BCESPRG                        | BCSUPRG                                              | BCBPSMETRG                        | BCBPEMETRG                      | N/A                                |
| RIVER WASH         | BCESPRW                        | BCSUPRW                                              | BCBPSRW                           | BCBPERW                         | BCCBPRW                            |
| PRICE:             | £53.00                         | £161.00                                              | £182.00                           | £116.00                         | £60.00                             |