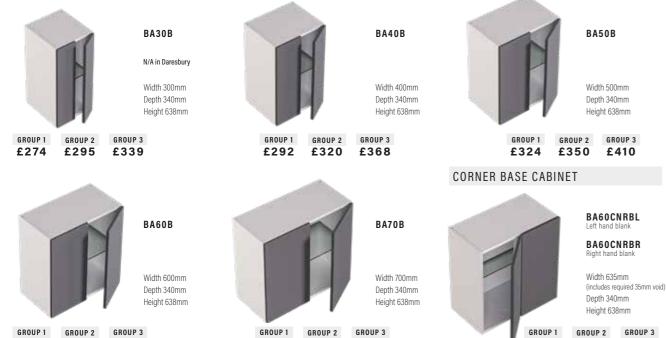

#### SINGLE DOOR BASE CABINETS

Includes one adjustable glass shelf. Height excludes 200mm plinth. Wall hanging brackets included. Plinth support legs available at additional cost. \*N/A in Daresbury.

## STANDARD CABINETS

BA503DBX

N/A in Integra

Width 500mm Depth 340mm Height 638mm