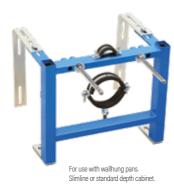

| BSEDSCTS                | BSEDSSCTS                                     |   |
| PRICE<br>£194                                                                                                                           | PRICE<br>£81            | PRICE<br>£102                                 |   |
| BULL RIMLE<br>BTW PAN                                                                                                                   | SS                      |                                               |   |





WALLHUNG COMPACT FRAME

Size: 345mm Wide. 290/380mm High. 200/390mm Deep. Passes 400kg load test. Must be secured to the floor and wall with suitable fixings (Not supplied)

WALL HUNG FRAME CODE BSUNVFRM PRICE £261





(Wallhung frame required for this product at additional cost)

WC PAN CODE BSQDRWHP PRICE £511

SLIM QUICK RELEASE SOFT CLOSE SEAT CODE BSQDSQSCTS PRICE

£203

131

### TAPS





Height: 120mm Projection: 155mm Reach Centres: 110mm Min pressure 2.0 bar

#### Chrome

| CODE      |  |
|-----------|--|
| BSTAS9123 |  |

Other colours available. Please ask for details.

PRICE

£329

### TAPS





| THERMOSTATIC |       |  |
|--------------|-------|--|
| CONCEALED    | VALVE |  |

Chrome Min pressure 0.5 bar

BSSHR9115 £463

**OUTLET HANGER** 

Chrome

Min pressure 0.5 bar

CODE

BSSHX9135

PRICE

£110





BSSHX9125 £65





#### HEAD Chrome

300mm Min pressure 0.5 bar

CODE BSSHX9131

PRICE **£290** 



#### THERMOSTATIC CONCEALED VALVE

Chrome Min pressure 0.5 bar

CODE BSSHS9115

> PRIC