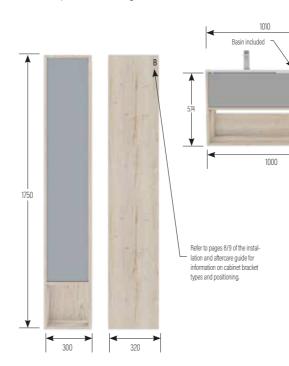

#### **BASIN CABINETS**

Top fascia will be cut to suit a semi recess basin when the basin and worktop are supplied by us. Note: Integra ranges are supplied uncut regardless of supply. Includes one adjustable glass shelf. Height excludes 200mm plinth. Wall hanging brackets included. Plinth support legs available at additional cost.

### **TOWER CABINETS**

Mirror Top Door & Open 4 Glass Shelves

BA30TML Door hinged on Left

BA30TMR Door hinged on Right

| GROUP 1 | Width  |
|---------|--------|
| £635    | 300mm  |
| GROUP 2 | Depth  |
| £684    | 340mm  |
| GROUP 3 | Height |
| £733    | 1750mm |

**Mirrored Full Height Door** 5 Glass Shelves

**BA30TFML** Door hinged on L **BA30TFMR** Door hinged on Riaht

| GROUP 1 | Width  |
|---------|--------|
| £1047   | 300mm  |
| GROUP 2 | Depth  |
| £1086   | 340mm  |
| GROUP 3 | Height |
| £1086   | 1750mm |