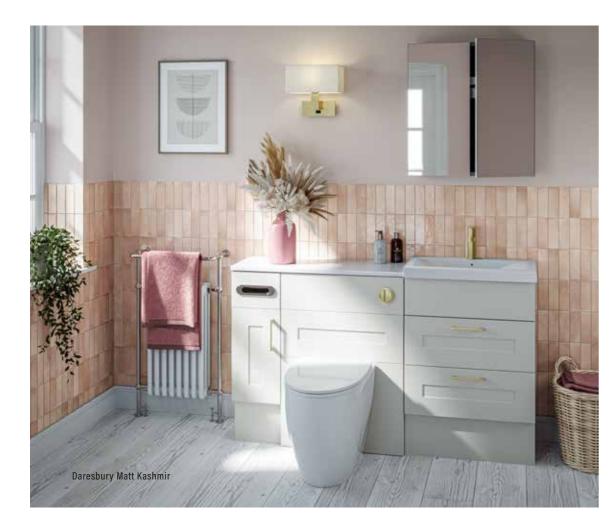

# DARESBURY

Daresbury is as flexible as it is stunning. The timeless clean lines of the Shaker style enable this range to span the periods of design.

From traditional to contemporary by dressing the furniture with modern or traditional taps and sanitary ware.

COLOURS

Daresbury Matt Indigo with Pure Concrete worktop, Rondi Standard Semi-recess basin and Arroton Mono Basin tap in Brushed Brass. Fascias are finished with Gold Knurled handles.