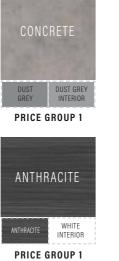

### WALL CABINETS

41

| FINISH             | PLINTH RETURN<br>300mm x 200mm<br>EAR - Edged All Round | PLINTH<br>1350mm x 200mm<br>E2L - Edged 2 Long | PLINTH<br>2750mm x 200mm<br>E1L - Edged 1 Long | FILLER PANEL<br>(635 x 247 Door) |
|--------------------|---------------------------------------------------------|------------------------------------------------|------------------------------------------------|----------------------------------|
| ANTHRACITE         | BSPRAN                                                  | BSPSAN                                         | BSPLAN                                         | BCTEMAN6324                      |
| GREY BARDOLINO OAK | BSPRGBO                                                 | BSPSGBO                                        | BSPLGBO                                        | BCTEMGB6324                      |
| CONCRETE           | N/A                                                     | N/A                                            | BSPLCC                                         | BCTEMCC6324                      |
| PRICE:             | £28.00                                                  | £33.00                                         | £48.00                                         | £48.00                           |

NOTE: Plinths are slightly oversize to allow for trimming.

| FINISH             | FITTERS PANEL<br>900mm x 655mm | UNIVERSAL PANEL<br>915MM X 2000MM<br>EDGED ALL ROUND | BATH SIDE PANEL<br>1800mm x 530mm | BATH END PANEL<br>800mm x 530mm | CORNER BASE PANEL<br>635MM X 300MM |
|--------------------|--------------------------------|------------------------------------------------------|-----------------------------------|---------------------------------|------------------------------------|
| ANTHRACITE         | BCESPAN                        | BCSUPAN                                              | BCBPSAN                           | BCBPEAN                         | BCCBPAN                            |
| GREY BARDOLINO OAK | BCESPGB                        | BCSUPGB                                              | BCBPSGB                           | BCBPEGB                         | BCCBPGB                            |
| CONCRETE           | BCESPCC                        | BCSUPCC                                              | BCBPSCC                           | BCBPECC                         | N/A                                |
| PRICE:             | £44.00                         | £137.00                                              | £182.00                           | £116.00                         | £44.00                             |
| FINISH             | FITTERS PANEL<br>900mm x 655mm | UNIVERSAL PANEL<br>915MM X 2000MM<br>EDGED ALL ROUND | BATH SIDE PANEL<br>1800mm x 530mm | BATH END PANEL<br>800mm x 530mm | CORNER BASE PANEL<br>635MM X 300MM |
| MATT DUST GREY     | BCESPGR                        | BCSUPGR                                              | BCBPSMETDG                        | BCBPEMETDG                      | BCCBPGR                            |
| MATT FJORD         | BCESPFJ                        | BCSUPFJ                                              | BCBPSMETFJ                        | BCBPEMETFJ                      | BCCBPFJ                            |
| MATT GREY MIST     | BCESPGM                        | BCSUPGM                                              | BCBPSMETGM                        | BCBPEMETGM                      | BCCBPGM                            |
| MATT INDIGO        | BCESPIN                        | BCSUPIN                                              | BCBPSMETIN                        | BCBPEMETIN                      | N/A                                |
| MATT KASHMIR       | BCESPKA                        | BCSUPKA                                              | BCBPSMETKA                        | BCBPEMETKA                      | ВССВРКА                            |
| MATT WHITE         | BCESPWH                        | BCSUPWH                                              | BCBPSMETWH                        | BCBPEMETWH                      | BCCBPWH                            |
| MATT ROSE          | N/A                            | N/A                                                  | BCBPSMETRO                        | BCBPEMETRO                      | N/A                                |
| MATT REED GREEN    | BCESPRG                        | BCSUPRG                                              | BCBPSMETRG                        | BCBPEMETRG                      | N/A                                |
| RIVER WASH         | BCESPRW                        | BCSUPRW                                              | BCBPSRW                           | BCBPERW                         | BCCBPRW                            |
| PRICE:             | £53.00                         | £161.00                                              | £182.00                           | £116.00                         | £60.00                             |