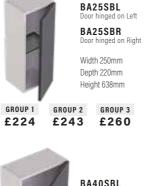

#### SINGLE DOOR BASE CABINETS

Includes one adjustable glass shelf. Height excludes 200mm plinth. Wall hanging brackets included. Plinth support legs available at additional cost.

BA30SB

N/A in Daresbury