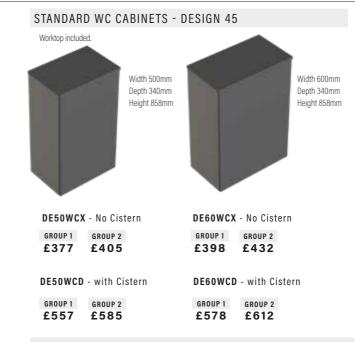

-|---------------|
| WHITE         | MIST          | FJORD         | KASHMIR       |
| WHITE WHITE   | GREY WHITE    | FJORD WHITE   | KASHMIR WHITE |
| INTERIOR      | MIST INTERIOR | INTERIOR      | INTERIOR      |
| PRICE GROUP 1 | PRICE GROUP 1 | PRICE GROUP 1 | PRICE GROUP 1 |

#### IMAGE

| GLOSS<br>GREY MIST |
|--------------------|
| PRICE G            |
|                    |

**TEMPO** 









PRICE GROUP 1

ROSE

RIVER RIVER WASH WASH

PRICE GROUP 1



GREY

DUST DUST GREY

PRICE GROUP 1



#### JACKSON PINE







**BASIN UNITS** 



Basin not included. Drawer is shaped to accommodate waste pipes. All drawers have soft close action.



#### 2 DRAWER BASIN UNIT - DESIGN 45

Basin not included. Drawer is shaped to accommodate waste pipes. All drawers have soft close action.





#### FLUSH BUTTONS

#### Cistern units DO NOT include flush button.

Select required type from choices below. (Fascias will be drilled to suit flush option chosen except sensor flush).



#### **SLIMLINE TOWER CABINETS - DESIGN 45** Mirrored door is Push Click operation only.





### WC UNITS



GEO DUAL FLUSH BUTTON

BCGDFB75CH

£85 73.5mm CHROME

GEO DUAL FLUSH BUTTON



BCGDFB75BB £105 73.5mm BRASS

GEO DUAL FLUSH BUTTON



BCGDFB75BL £95 73.5mm BLACK

#### STANDARD TOWER CABINETS - DESIGN 45

Mirrored door is Push Click operation only.

Split Door

4 Glass Shelves, 1



| Solid Shelf            |                  |
|------------------------|------------------|
| DE30TSL<br>Door hinged |                  |
| DE30TSF<br>Door hinged |                  |
| GROUP 1<br>£601        | Width