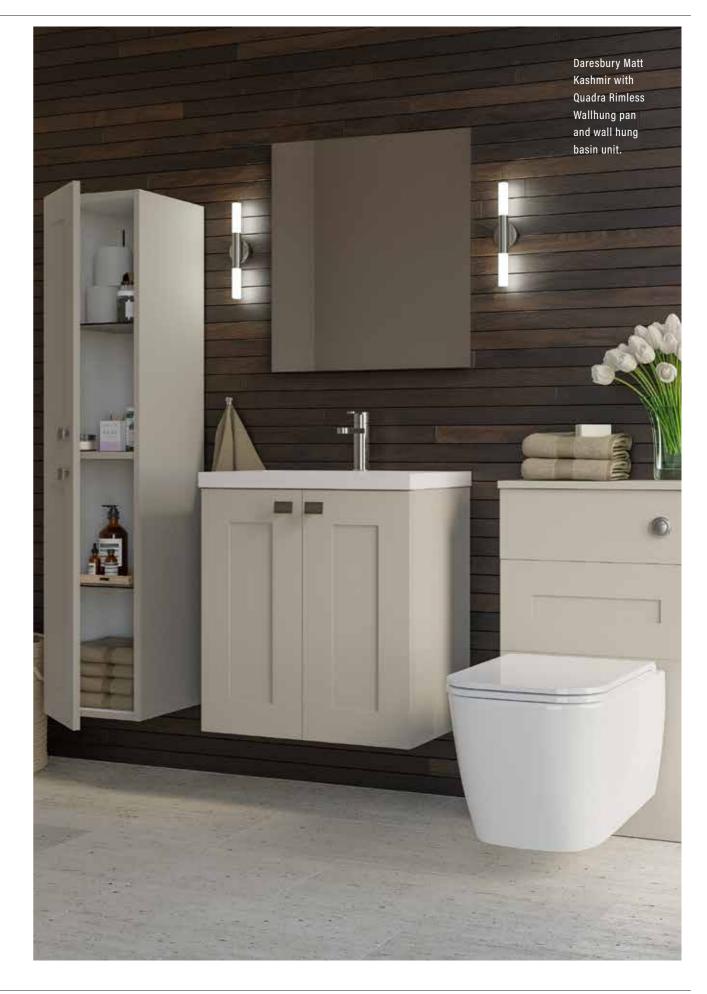

COLOURS

Daresbury Matt Indigo with Pure Concrete worktop, Rondi Standard Semi-recess basin and Arroton Mono Basin tap in Brushed Brass. Fascias are finished with Gold Knurled handles.