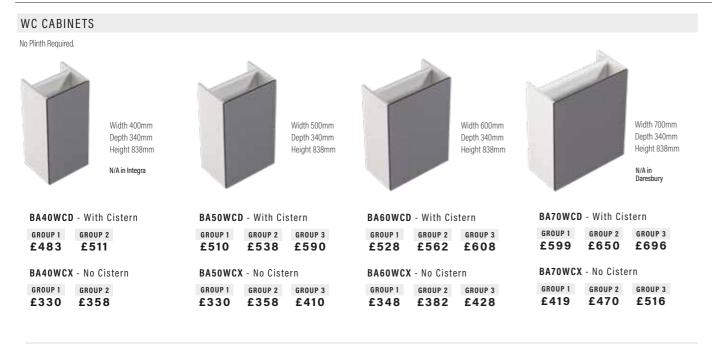

#### FLUSH BUTTONS

#### Cistern units DO NOT include flush button.

Select required type from choices below. (Fascias will be drilled to suit flush option chosen except sensor flush). We only recommend the use of Piazza and Geo Dual Flush Buttons on 400mm units. Fascias will be drilled centrally.