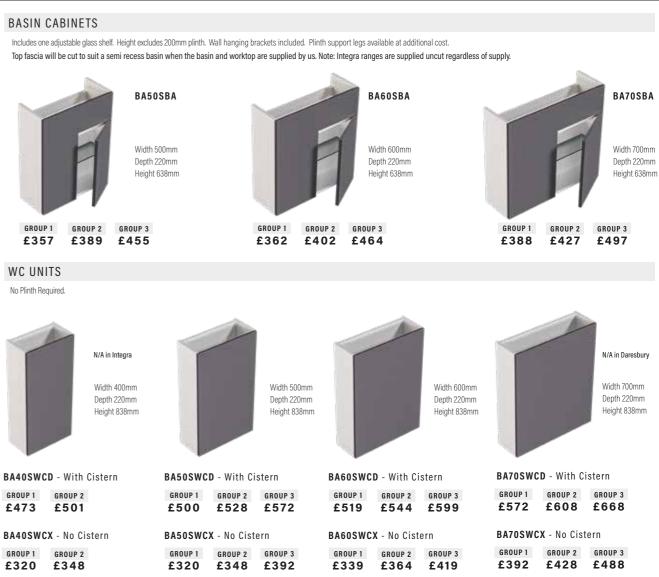

#### **BASIN CABINETS**

Top fascia will be cut to suit a semi recess basin when the basin and worktop are supplied by us. Note: Integra ranges are supplied uncut regardless of supply. Includes one adjustable glass shelf. Height excludes 200mm plinth. Wall hanging brackets included. Plinth support legs available at additional cost.

#### SINGLE DOOR BASE CABINETS

Includes one adjustable glass shelf. Height excludes 200mm plinth. Wall hanging brackets included. Plinth support legs available at additional cost. \*N/A in Daresbury.