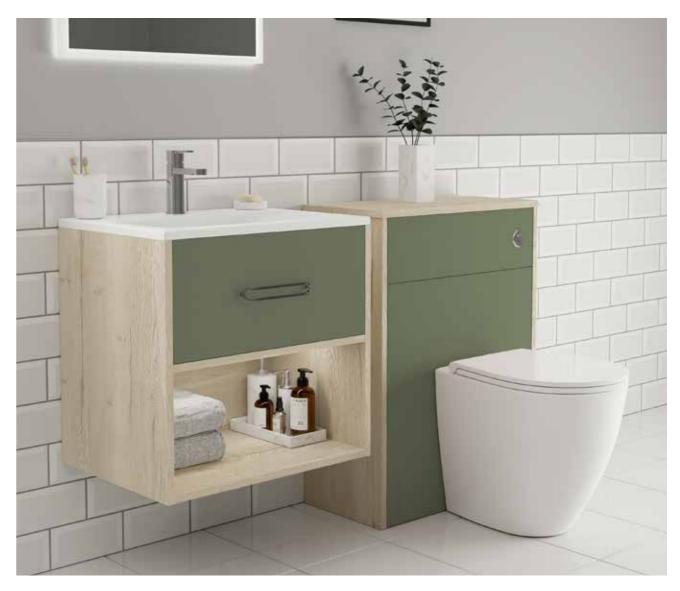

**style** is equally at home in a cloakroom, en-suite or bathroom. Uncomplicated and designed to be used as individual pieces.

**design** takes its inspiration from the warm climes of Mediterranean Europe. Wall hung basin and tower cabinets create a minimalist contemporary design, that will stand the tests of time.