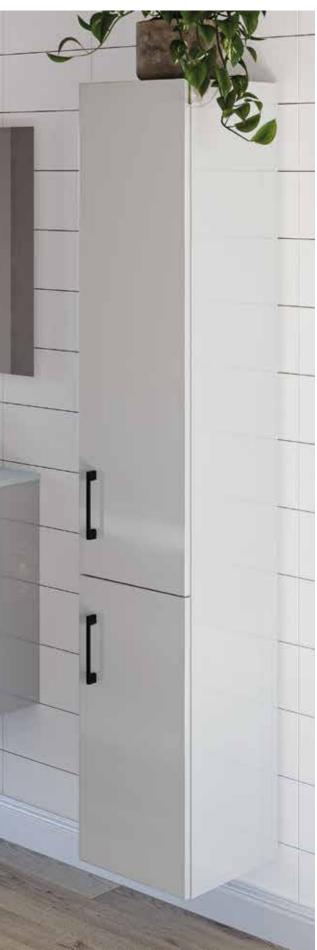

#### TOWER CABINETS

Height excludes 200mm plinth. Wall hanging brackets included. Plinth support legs available at additional cost. Mirrored doors have push click operation only.

把

aed on Riaht

d on Left

### **TOWER CABINETS**

Mirror Top Door & Open 4 Glass Shelves

BA30TML Door hinged on Left

BA30TMR Door hinged on Right

| GROUP 1 | Width  |
|---------|--------|
| £635    | 300mm  |
| GROUP 2 | Depth  |
| £684    | 340mm  |
| GROUP 3 | Height |
| £733    | 1750mm |