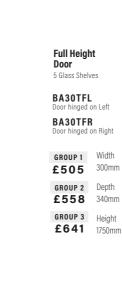

**Mirrored Full Height Door** 5 Glass Shelves

**BA30TFML** Door hinged on L **BA30TFMR** Door hinged on Riaht

| GROUP 1 | Width  |
|---------|--------|
| £1047   | 300mm  |
| GROUP 2 | Depth  |
| £1086   | 340mm  |
| GROUP 3 | Height |
| £1086   | 1750mm |