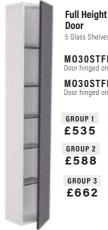

**Mirrored Full Height Door** 5 Glass Shelves

**BA30TFML** Door hinged on L **BA30TFMR** Door hinged on Riaht

| GROUP 1 | Width  |
|---------|--------|
| £1047   | 300mm  |
| GROUP 2 | Depth  |
| £1086   | 340mm  |
| GROUP 3 | Height |
| £1086   | 1750mm |