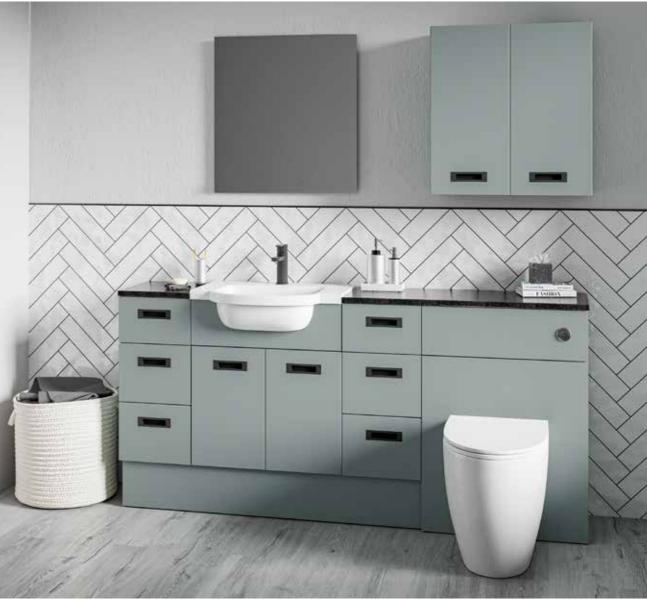

om. Doors shown with BCHA888 letterbox handles. Note: these handles carry a surcharge.

0



Image Gloss Grey Mist with the BCHA908 chrome knob handles and the unique Slimline Largo Orlo basin, a one piece basin and top available in right or left handed format.

Also showing the deluxe toilet roll cabinet.



## IMAGE

# INTEGRA

Simply the very best of fingertip pull doors. Over lacquered five times to give an ultra-gloss finish to this premium range.



COLOURS





## INTEGRA

As the name suggests, this cosmopolitan contemporary styled slab bathroom has evolved from its urban roots and is now one of the most popular styles available. Simple, flat with a soft radius.



COLOURS









Metro Matt Fjord with Rondi cast marble basin. Doors furnished with BCHA889 Black Letterbox Handles.







Metro Matt Kashmir with Resolvo standard cast marble basin, Arroton Mono basin tap and BCHA887 Chrome D Pull handles

2 1. 0 marca . 11 the state

Metro Matt Reed Green with Verona 53 cast marble basin and Natural Limestone worktop. Doors are shown with BCHA887 Chrome D Pull handles.











# **TEMPO**

Offers a range of textured finishes that bring a warmer feel to any bathroom. These practical and durable door finishes bring nature into the home.



### COLOURS









PRICE GROUP 1



## TEMPO







## TEMPO



Tempo Bardolino Oak doors and cabinets with the rear fix BCHA1030 Chrome Pull Handle and Slim Ceramic basin.

31

| MATT GREY<br>MIST<br>GREY WHITE<br>INTERIOR | MATT<br>FJORD<br>FJORD WHITE | MATT<br>KASHMIR<br>KASHMIR | MATT<br>ROSE<br>RIVER RIVER<br>WASH WASH |
|--