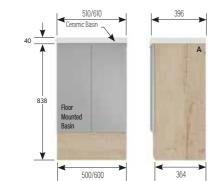

#### **BASIN CABINETS**

Top fascia will be cut to suit a semi recess basin when the basin and worktop are supplied by us. Note: Integra ranges are supplied uncut regardless of supply. Includes one adjustable glass shelf. Height excludes 200mm plinth. Wall hanging brackets included. Plinth support legs available at additional cost.

#### TWIN BASIN CABINET

#### For use with Orsa Doppio basin (not included in price).

Supplied as two units (2 X BA60BA). Includes one adjustable glass shelf per unit. Height excludes 200mm plinth. Wall hanging brackets included. Plinth support legs available at additional cost.