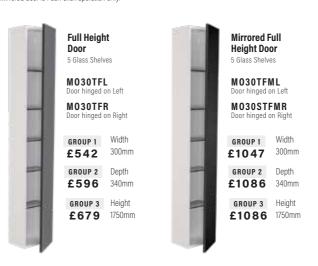

**Mirrored Full Height Door** 5 Glass Shelves

**BA30TFML** Door hinged on L **BA30TFMR** Door hinged on Riaht

| GROUP 1 | Width  |
|---------|--------|
| £1047   | 300mm  |
| GROUP 2 | Depth  |
| £1086   | 340mm  |
| GROUP 3 | Height |
| £1086   | 1750mm |