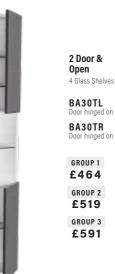

#### TOWER CABINETS

Height excludes 200mm plinth. Wall hanging brackets included. Plinth support legs available at additional cost. Mirrored doors have push click operation only.

把

aed on Riaht

d on Left

### **TOWER CABINETS**

Mirror Top Door & Open 4 Glass Shelves

BA30TML Door hinged on Left

BA30TMR Door hinged on Right

| GROUP 1 | Width  |
|---------|--------|
| £635    | 300mm  |
| GROUP 2 | Depth  |
| £684    | 340mm  |
| GROUP 3 | Height |
| £733    | 1750mm |