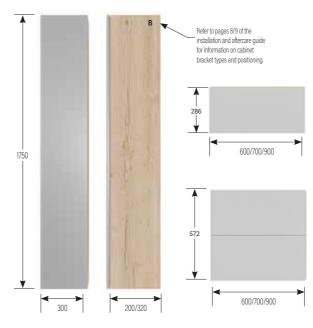

### **TOWER CABINETS**

Mirror Top Door & Open 4 Glass Shelves

BA30TML Door hinged on Left

BA30TMR Door hinged on Right

| GROUP 1 | Width  |
|---------|--------|
| £635    | 300mm  |
| GROUP 2 | Depth  |
| £684    | 340mm  |
| GROUP 3 | Height |
| £733    | 1750mm |

**Mirrored Full Height Door** 5 Glass Shelves

**BA30TFML** Door hinged on L **BA30TFMR** Door hinged on Riaht

| GROUP 1 | Width  |
|---------|--------|
| £1047   | 300mm  |
| GROUP 2 | Depth  |
| £1086   | 340mm  |
| GROUP 3 | Height |
| £1086   | 1750mm |

#### MIRRORED WALL CABINETS

Mirror doors are double sided.

These cabinets feature a push click open and close function which negates the need for handles and allows full uninterrupted use of the mirror surface. Each cabinet includes two adjustable glass shelves.