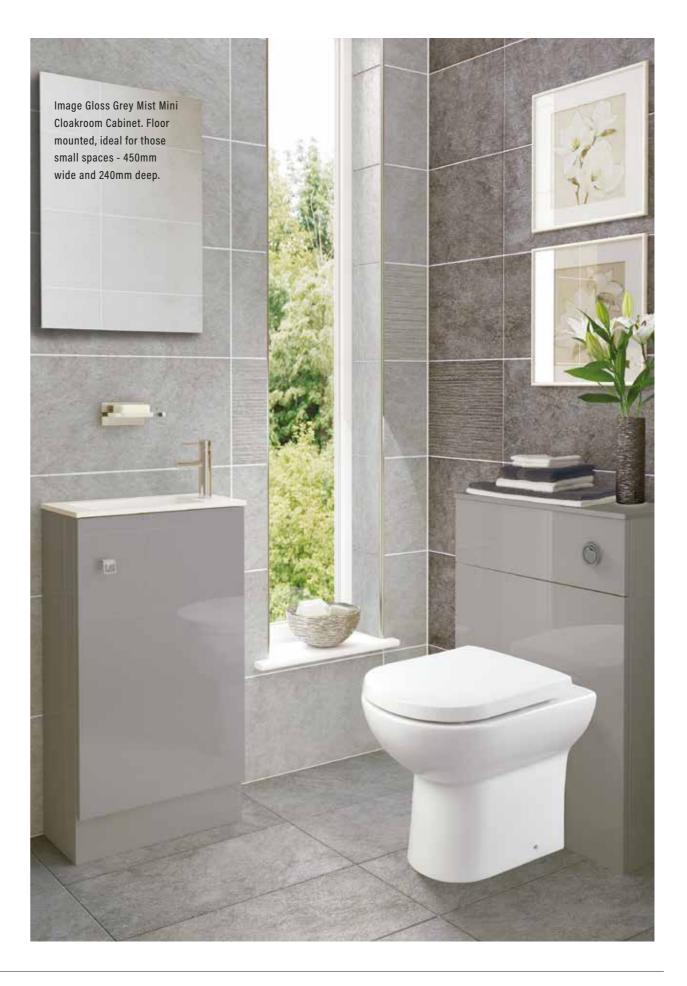

0

Image Gloss Grey Mist with the BCHA908 chrome knob handles and the unique Slimline Largo Orlo basin, a one piece basin and top available in right or left handed format.

Also showing the deluxe toilet roll cabinet.