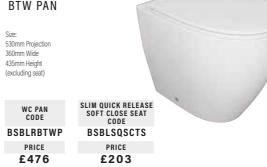

| SOFT CLOSE<br>SEAT CODE | SLIM QUICK RELEASE<br>SOFT CLOSE SEAT<br>CODE |   |
| BSEDBTWP                                                                                                                                | BSEDSCTS                | BSEDSSCTS                                     |   |
| PRICE<br>£194                                                                                                                           | PRICE<br>£81            | PRICE<br>£102                                 |   |
| BULL RIMLE<br>BTW PAN                                                                                                                   | SS                      |                                               |   |





WALLHUNG COMPACT FRAME

Size: 345mm Wide. 290/380mm High. 200/390mm Deep. Passes 400kg load test. Must be secured to the floor and wall with suitable fixings (Not supplied)

WALL HUNG FRAME CODE BSUNVFRM PRICE £261





(Wallhung frame required for this product at additional cost)

WC PAN CODE BSQDRWHP PRICE £511

SLIM QUICK RELEASE SOFT CLOSE SEAT CODE BSQDSQSCTS PRICE

£203

131

### TAPS





Height: 120mm Projection: 155mm Reach Centres: 110mm Min pressure 2.0 bar

#### Chrome

| CODE      |  |
|-----------|--|
| BSTAS9123 |  |

Other colours available. Please ask for details.

PRICE

£329

### TAPS





| THERMOSTATIC |       |  |
|--------------|-------|--|
| CONCEALED    | VALVE |  |

Chrome Min pressure 0.5 bar

BSSHR9115 £463

**OUTLET HANGER** 

Chrome

Min pressure 0.5 bar