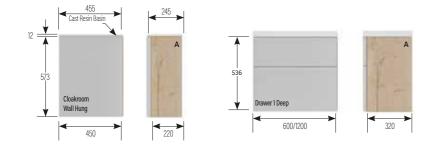

#### SINGLE DOOR BASE CABINETS

Includes one adjustable glass shelf. Height excludes 200mm plinth. Wall hanging brackets included. Plinth support legs available at additional cost. \*N/A in Daresbury.

#### **3 DRAWER BASE UNITS**

Height excludes 200mm plinth. Wall hanging brackets included. Plinth support legs available at additional cost. N/A in push click.

#### 2 DRAWER BASIN UNITS

Height excludes 200mm plinth. Wall hanging brackets included. Plinth support legs available at additional cost. N/A in push click.

#### **BASIN CABINETS**

Top fascia will be cut to suit a semi recess basin when the basin and worktop are supplied by us. Note: Integra ranges are supplied uncut regardless of supply. Includes one adjustable glass shelf. Height excludes 200mm plinth. Wall hanging brackets included. Plinth support legs available at additional cost.