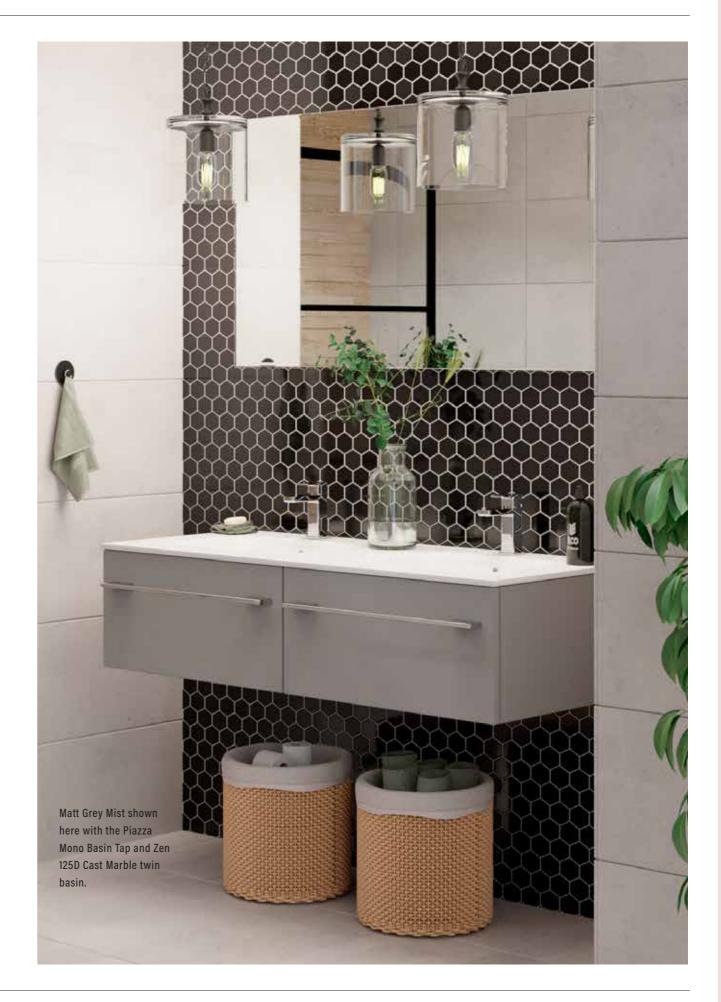

0

Image Gloss Grey Mist with the BCHA908 chrome knob handles and the unique Slimline Largo Orlo basin, a one piece basin and top available in right or left handed format.

Also showing the deluxe toilet roll cabinet.