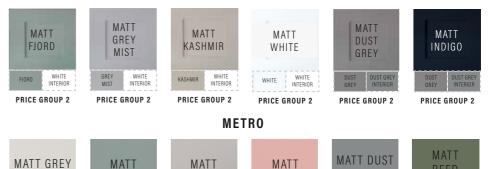

COLOURS

Metro Matt Fjord with Rondi cast marble basin. Doors furnished with BCHA889 Black Letterbox Handles.

Metro Matt Kashmir with Resolvo standard cast marble basin, Arroton Mono basin tap and BCHA887 Chrome D Pull handles

2 1. 0 marca . 11 the state

Metro Matt Reed Green with Verona 53 cast marble basin and Natural Limestone worktop. Doors are shown with BCHA887 Chrome D Pull handles.

| FINISH          | PLINTH RETURN<br>300mm x 200mm<br>EAR - Edged All Round | PLINTH<br>1350mm x 200mm<br>E2L - Edged 2 Long | PLINTH<br>2750mm x 200mm<br>E1L - Edged 1 Long | FILLER PANEL<br>(635 x 247 Door) |
|-----------------|---------------------------------------------------------|------------------------------------------------|------------------------------------------------|----------------------------------|
| MATT DUST GREY  | BSPRGR                                                  | BSPSGR                                         | BSPLGR                                         | BCMETDG6324                      |
| MATT FJORD      | BSPRFJ                                                  | BSPSFJ                                         | BSPLFJ                                         | BCMETFJ6324                      |
| MATT GREY MIST  | BSPRGM                                                  | BSPSGM                                         | BSPLGM                                         | BCMETGM6324                      |
| MATT INDIGO     | N/A                                                     | N/A                                            | BSPLIN                                         | BCMETIN6324                      |
| MATT KASHMIR    | BSPRKA                                                  | BSPSKA                                         | BSPLKA                                         | BCMETKA6324                      |
| MATT WHITE      | BSPRWH                                                  | BSPSWH                                         | BSPLWH                                         | BCMETWH6324                      |
| MATT ROSE       | N/A                                                     | N/A                                            | N/A                                            | BCMETR06324                      |
| MATT REED GREEN | N/A                                                     | N/A                                            | BSPLRG                                         | BCMETRG6324                      |
| RIVER WASH      | BSPRRW                                                  | BSPSRW                                         | BSPLRW                                         | BCTEMRW6324                      |
| PRICE:          | £33.00                                                  | £40.00                                         | £68.00                                         | £48.00                           |