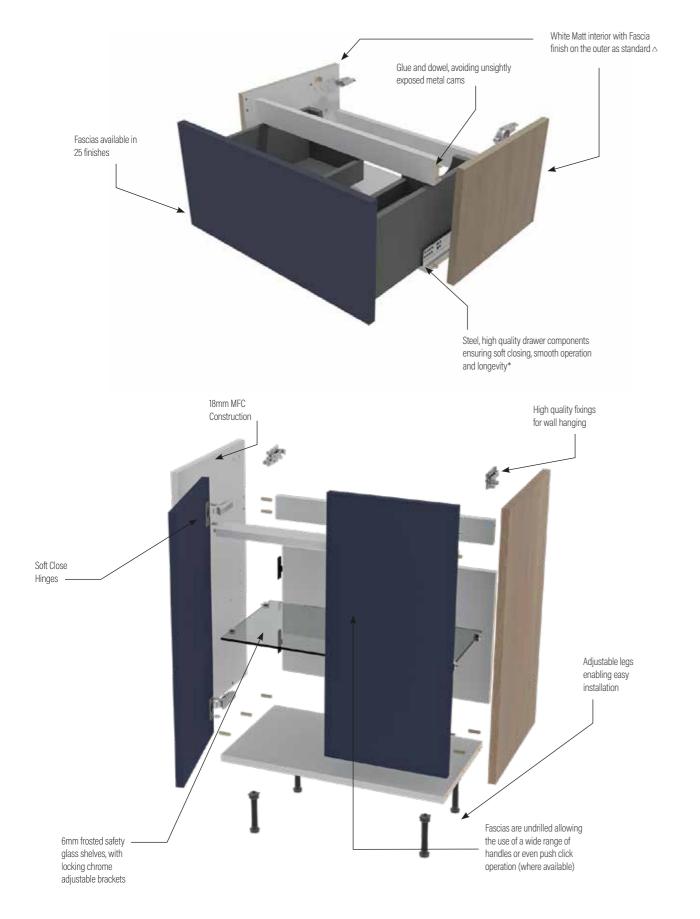

All cabinets are manufactured in 18mm MFC and constructed with glue and dowel, avoiding unsightly exposed metal cams. Doors are supplied fitted to the cabinets. Our furniture cabinets carry a 5 year guarantee (details of which are on the inside of the back cover).

Doors close softly, due to hinges that have soft close mechanisms, integral to the hinge. Soft close can be turned off on one hinge to accelerate the closing action, if required. Alternatively, Space cabinets may be specified with "touch to open" and no handles (doored cabinets only).