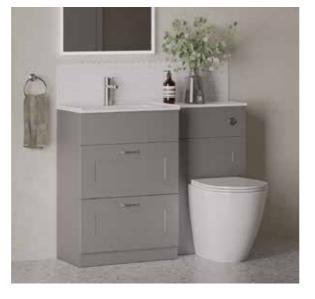

## IMAGE

Image Gloss White shown with a Rondi basin and Eden pan. 12mm Cool Steel solid surface worktops. Mirrored wall cabinets open up and illuminate the room. Doors shown with BCHA888 letterbox handles. Note: these handles carry a surcharge.

0

Image Gloss Grey Mist with the BCHA908 chrome knob handles and the unique Slimline Largo Orlo basin, a one piece basin and top available in right or left handed format.

Also showing the deluxe toilet roll cabinet.