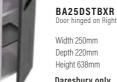

#### DELUXE TOILET ROLL BASE CABINETS

Includes one adjustable glass shelf. Push click open only. Height excludes 200mm plinth. Wall hanging brackets included. Plinth support legs available at additional cost.

BA25DSTBR Width 250mm

Depth 220mm

GROUP 2 £339