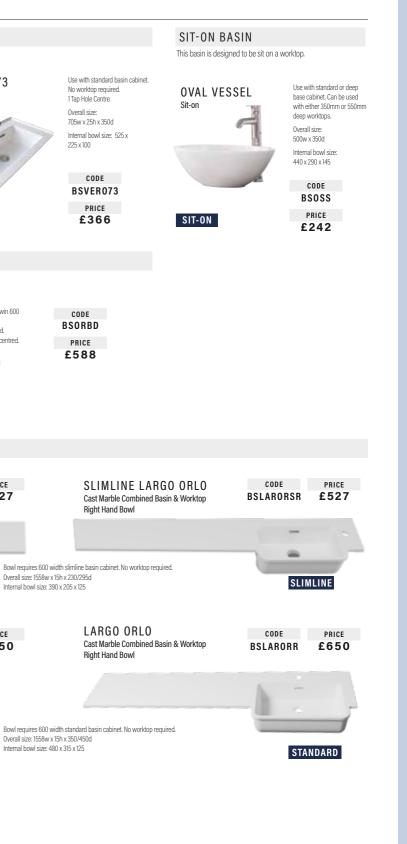

#### **BASIN CABINETS**

Top fascia will be cut to suit a semi recess basin when the basin and worktop are supplied by us. Note: Integra ranges are supplied uncut regardless of supply. Includes one adjustable glass shelf. Height excludes 200mm plinth. Wall hanging brackets included. Plinth support legs available at additional cost.

#### BA60BA

Width 600mm Depth 340mm Height 638mm

GROUP 3 £499

BA70BA

Width 700mm Depth 340mm Height 638mm

GROUP 3 £518