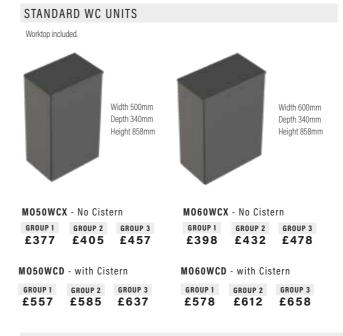

or, then the price group become Group 2. Cabinets are colour co-ordinated and NOT colour matched as most doors and carcasses are manufactured from different materials

GLOSS

WHITE

GLOSS WHITE WHITE INTERIOR PRICE GROUP 3



#### space | style | design MODULAR

### WALL HUNG BASIN UNITS



#### 2 DRAWER BASIN UNIT - SHORT PROJECTION

Top drawer shaped to accommodate waste pipes, lower drawer is full storage. Basin not included. All drawers have soft close action.



#### 2 DRAWER BASIN UNIT - STANDARD PROJECTION



2 x 600mm double drawer basin cabinets. Top drawer shaped to accommodate waste pipes, lower drawer is full storage. Basin not included. All drawers have soft close action.



2 x 600mm double drawer basin cabinets. Top drawer shaped to accommodate waste pipes, lower drawer is



#### FLUSH BUTTONS

#### Cistern units DO NOT include flush button.

Select required type from choices below. (Fascias will be drilled to suit flush option chosen except sensor flush).







SLIMLINE WC UNITS Worktop included. Width 500mm Depth 220mm Height 858mm MO50SWCX - No Cistern GROUP 1 GROUP 2 GROUP 3 £365 £393 £437 M050SWCD - with Cistern

GROUP 2 GROUP 3

£573 £617

Width 600mm Depth 220mm Height 858mm

| MO60SWCX - No Cistern   |         |         |  |  |  |
|-------------------------|---------|---------|--|--|--|
| GROUP 1                 | GROUP 2 | GROUP 3 |  |  |  |
| £386 £411 £4            |         |         |  |  |  |
| MO60SWCD - with Cistern |         |         |  |  |  |
| GROUP 1                 | GROUP 2 | GROUP 3 |  |  |  |
| £566                    | £591    | £