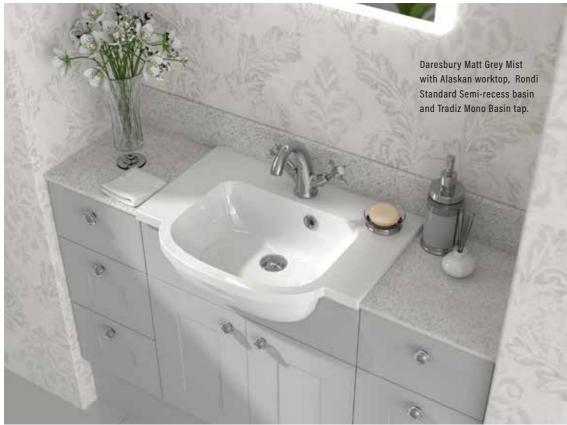

# DARESBURY

Daresbury is as flexible as it is stunning. The timeless clean lines of the Shaker style enable this range to span the periods of design.

From traditional to contemporary by dressing the furniture with modern or traditional taps and sanitary ware.

COLOURS

Daresbury Matt Indigo with Pure Concrete worktop, Rondi Standard Semi-recess basin and Arroton Mono Basin tap in Brushed Brass. Fascias are finished with Gold Knurled handles.