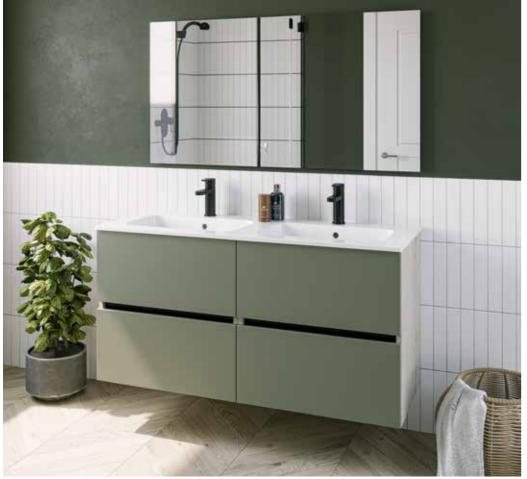

COLOURS

Daresbury Matt Indigo with Pure Concrete worktop, Rondi Standard Semi-recess basin and Arroton Mono Basin tap in Brushed Brass. Fascias are finished with Gold Knurled handles.

# DARESBURY

Daresbury is as flexible as it is stunning. The timeless clean lines of the Shaker style enable this range to span the periods of design.

From traditional to contemporary by dressing the furniture with modern or traditional taps and sanitary ware.