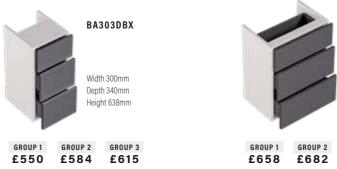

#### **3 DRAWER BASE UNITS**

Height excludes 200mm plinth. Wall hanging brackets included. Plinth support legs available at additional cost. N/A in push click.