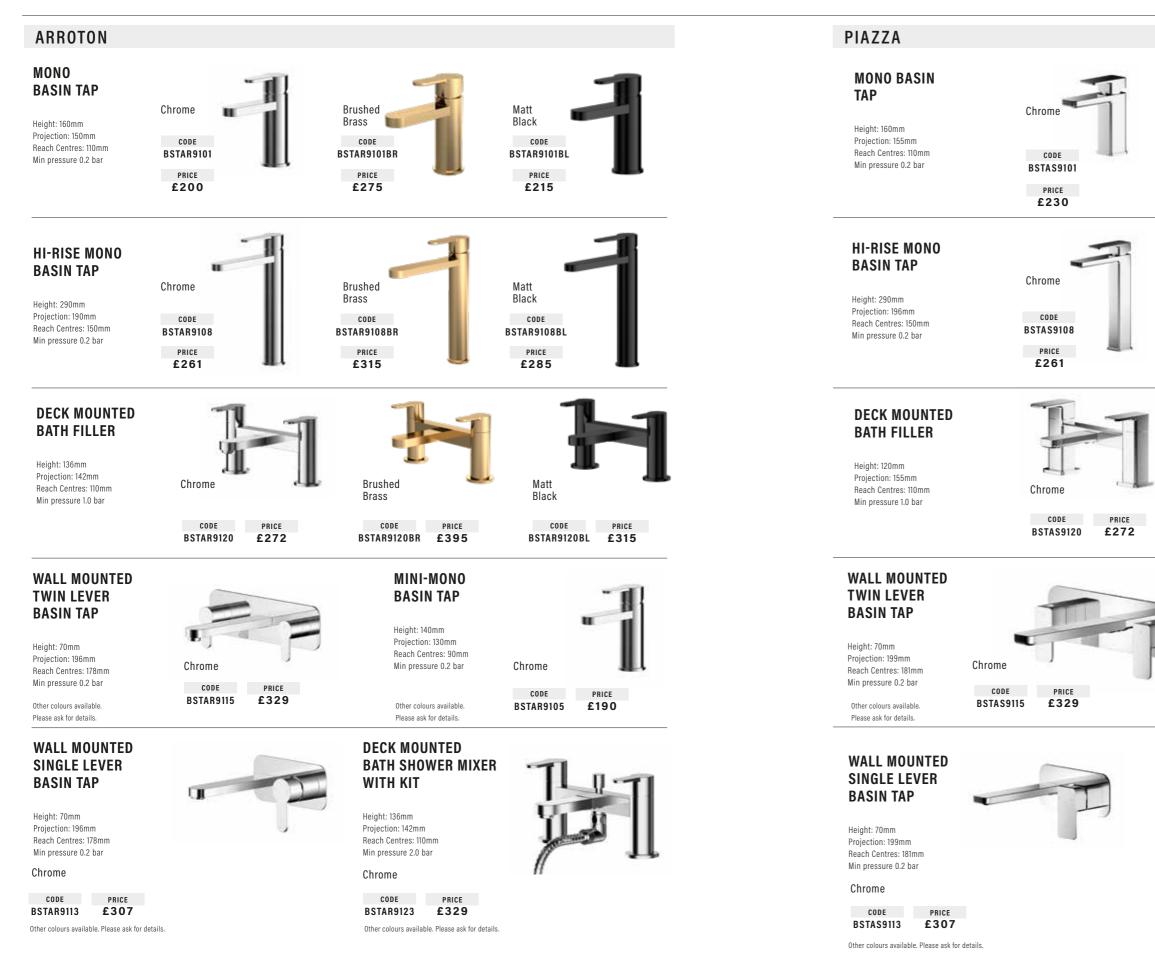

| PRICE<br>£81            | PRICE<br>£102                                 |   |
| BULL RIMLE<br>BTW PAN                                                                                                                   | SS                      |                                               |   |





WALLHUNG COMPACT FRAME

Size: 345mm Wide. 290/380mm High. 200/390mm Deep. Passes 400kg load test. Must be secured to the floor and wall with suitable fixings (Not supplied)

WALL HUNG FRAME CODE BSUNVFRM PRICE £261





(Wallhung frame required for this product at additional cost)

WC PAN CODE BSQDRWHP PRICE £511

SLIM QUICK RELEASE SOFT CLOSE SEAT CODE BSQDSQSCTS PRICE

£203

131

### TAPS





Height: 120mm Projection: 155mm Reach Centres: 110mm Min pressure 2.0 bar

#### Chrome

| CODE      |  |
|-----------|--|
| BSTAS9123 |  |

Other colours available. Please ask for details.

PRICE

£329

### TAPS





| THERMOSTATIC |       |  |
|--------------|-------|--|
| CONCEALED    | VALVE |  |

Chrome Min pressure 0.5 bar

BSSHR9115 £463

**OUTLET HANGER** 

Chrome

Min pressure 0.5 bar

CODE

BSSHX9135

PRICE

£110





BSSHX9125 £65





#### HEAD Chrome

300mm Min pressure 0.5 bar

CODE BSSHX9131

PRICE **£290** 



#### THERMOSTATIC CONCEALED VALVE

Chrome Min pressure 0.5 bar

CODE BSSHS9115

> PRICE £463

#### **OUTLET HANGER FLEX & HANDSET**

Chrome Min pressure 0.5 bar

CODE BSSHX9153 PRICE £110



#### WALL MOUNTED SHOWER ARM

Chrome Projection: 357mm

CODE BSSHX9145

PR