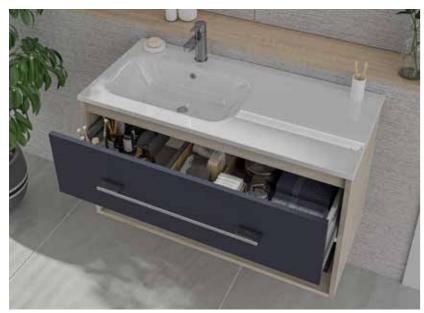

0

Image Gloss Grey Mist with the BCHA908 chrome knob handles and the unique Slimline Largo Orlo basin, a one piece basin and top available in right or left handed format.

Also showing the deluxe toilet roll cabinet.