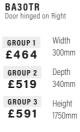

### **TOWER CABINETS**

Mirror Top Door & Open 4 Glass Shelves

BA30TML Door hinged on Left

BA30TMR Door hinged on Right

| GROUP 1 | Width  |
|---------|--------|
| £635    | 300mm  |
| GROUP 2 | Depth  |
| £684    | 340mm  |
| GROUP 3 | Height |
| £733    | 1750mm |