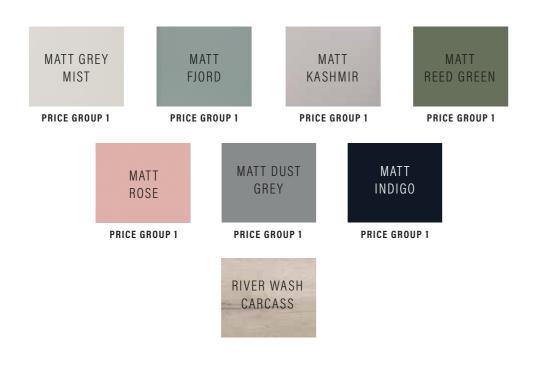

## TEMPO

Tempo Bardolino Oak doors and cabinets with the rear fix BCHA1030 Chrome Pull Handle and Slim Ceramic basin.

31

| MATT GREY<br>MIST<br>GREY WHITE<br>INTERIOR | MATT<br>FJORD<br>FJORD WHITE | MATT<br>KASHMIR<br>KASHMIR | MATT<br>ROSE<br>RIVER RIVER<br>WASH WASH |
|---------------------------------------------|------------------------------|----------------------------|------------------------------------------|
| PRICE GROUP 1                               | PRICE GROUP 1                | PRICE GROUP 1              | PRICE GROUP 1                            |
| MATT DUST<br>GREY                           | MATT<br>REED<br>GREEN        | MATT<br>WHITE              | MATT<br>INDIGO                           |
| DUST DUST GREY<br>GREY INTERIOR             | RIVER RIVER<br>WASH WASH     | WHITE WHITE<br>INTERIOR    | DUST DUST GREY<br>GREY INTERIOR          |