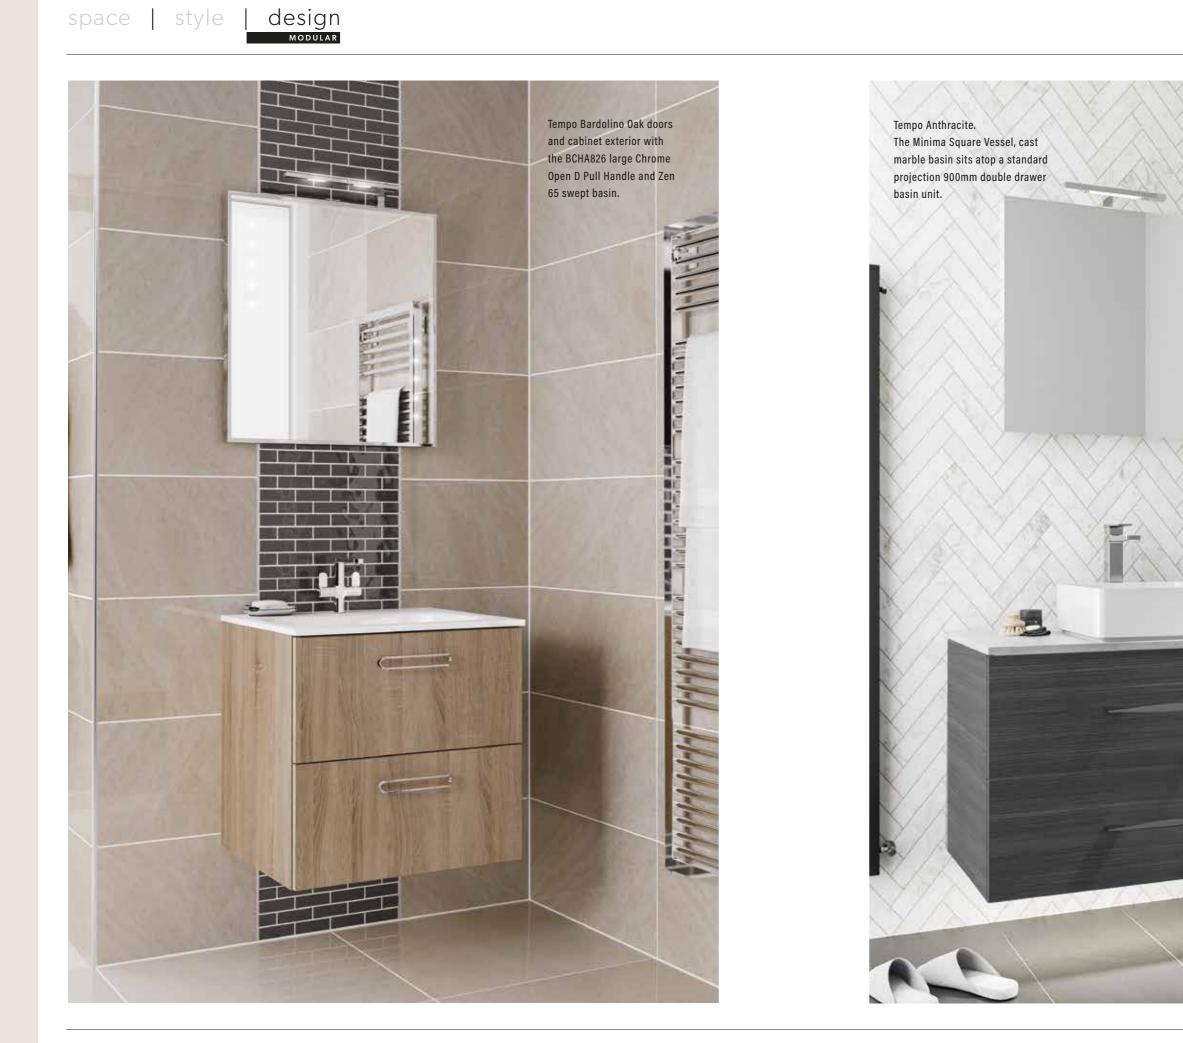

## TEMPO

Tempo Bardolino Oak doors and cabinets with the rear fix BCHA1030 Chrome Pull Handle and Slim Ceramic basin.

31

| MATT GREY<br>MIST<br>GREY WHITE<br>INTERIOR | MATT<br>FJORD<br>FJORD WHITE | MATT<br>KASHMIR<br>KASHMIR | MATT<br>ROSE<br>RIVER RIVER<br>WASH WASH |
|---------------------------------------------|------------------------------|----------------------------|------------------------------------------|
| PRICE GROUP 1                               | PRICE GROUP 1                | PRICE GROUP 1              | PRICE GROUP 1                            |
| MATT DUST<br>GREY                           | MATT<br>REED<br>GREEN        | MATT<br>WHITE              | MATT<br>INDIGO                           |
| DUST DUST GREY<br>GREY INTERIOR             | RIVER RIVER<br>WASH WASH     | WHITE WHITE<br>INTERIOR    | DUST DUST GREY<br>GREY INTERIOR          |