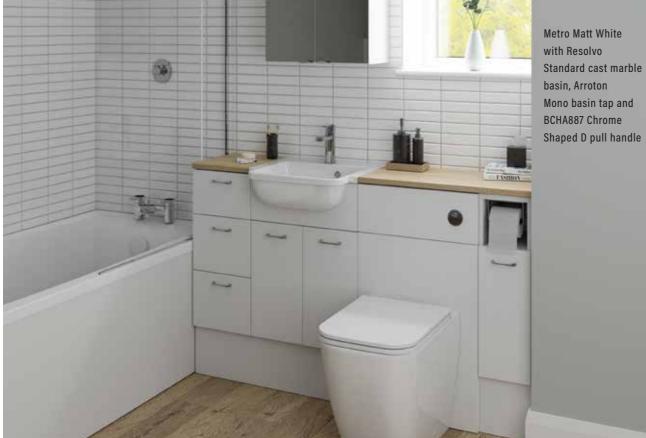

d Eden pan. 12mm Cool Steel solid surface worktops. Mirrored wall cabinets open up and illuminate the room. Doors shown with BCHA888 letterbox handles. Note: these handles carry a surcharge.

0



Image Gloss Grey Mist with the BCHA908 chrome knob handles and the unique Slimline Largo Orlo basin, a one piece basin and top available in right or left handed format.

Also showing the deluxe toilet roll cabinet.



## IMAGE

# INTEGRA

Simply the very best of fingertip pull doors. Over lacquered five times to give an ultra-gloss finish to this premium range.



COLOURS





## INTEGRA

As the name suggests, this cosmopolitan contemporary styled slab bathroom has evolved from its urban roots and is now one of the most popular styles available. Simple, flat with a soft radius.



COLOURS









Metro Matt Fjord with Rondi cast marble basin. Doors furnished with BCHA889 Black Letterbox Handles.







Metro Matt Kashmir with Resolvo standard cast marble basin, Arroton Mono basin tap and BCHA887 Chrome D Pull handles

2 1. 0 marca . 11 the state

Metro Matt Reed Green with Verona 53 cast marble basin and Natural Limestone worktop. Doors are shown with BCHA887 Chrome D Pull handles.











# **TEMPO**

Offers a range of textured finishes that bring a warmer feel to any bathroom. These practical and durable door finishes bring nature into the home.



### COLOURS









PRICE GROUP 1



## TEMPO







## TEMPO



Tempo Bardolino Oak doors and cabinets with the rear fix BCHA1030 Chrome Pull Handle and Slim Ceramic basin.

31

| MATT GREY<br>MIST<br>GREY WHITE<br>INTERIOR | MA