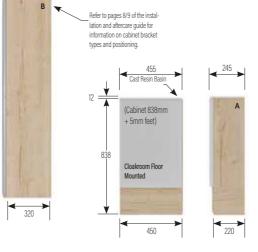

#### SINGLE DOOR BASE CABINETS

Includes one adjustable glass shelf. Height excludes 200mm plinth. Wall hanging brackets included. Plinth support legs available at additional cost.

BA30SB

N/A in Daresbury

Width 300mm

Depth 220mm

Height 638mm

BA60SB

Width 600mm

Depth 220mm

Height 638mm

GROUP 3

£318

GROUP 3

BA20SBL

BA20SBR

BA40SB

Width 400mm

Depth 220mm

Height 638mm

Door hinged on Right

£261

GROUP 1

£311

BA50SB

Width 500mm

Depth 220mm

Height 638mm