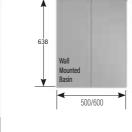

## STANDARD CABINETS

BA503DBX

N/A in Integra

Width 500mm Depth 340mm Height 638mm

#### BA603DBX

N/A in Integra

Width 600mm Depth 340mm Height 638mm

BA602DBAX N/A in Integra

Width 600mm Depth 340mm Height 638mm