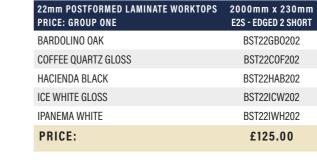

#### LAMINATE WORKTOPS 22mm THICK (Pre edged on short return)

All laminated worktops are made from a unique high quality laminated material which utilises the most up to date technology to create its finish. 3mm bull nose profile front edge and have been chosen specifically to bring quality and zest to your bathroom.

Solid surface worktops are batch produced. Different batches may have slight colour variations

| 1500mm x 350mm<br>E2S - EDGED 2 SHORT | 2500mm x 350mm<br>E2S - EDGED 2 SHORT | 1200mm x 550mm<br>E2S - EDGED 2 SHORT |
|---------------------------------------|---------------------------------------|---------------------------------------|
| BST22GB0153                           | BST22GB0253                           | BST22GB0125                           |
| BST22C0F153                           | BST22C0F253                           | BST22C0F125                           |
| BST22HAB153                           | BST22HAB253                           | BST22HAB125                           |
| BST22ICW153                           | BST22ICW253                           | BST22ICW125                           |
| BST22IWH153                           | BST22IWH253                           | BST22IWH125                           |
| £125.00                               | £188.00                               | £115.00                               |