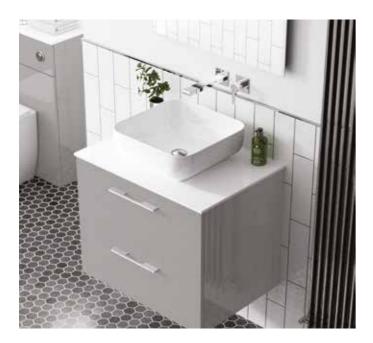

## IMAGE

Image Gloss White shown with a Rondi basin and Eden pan. 12mm Cool Steel solid surface worktops. Mirrored wall cabinets open up and illuminate the room. Doors shown with BCHA888 letterbox handles. Note: these handles carry a surcharge.