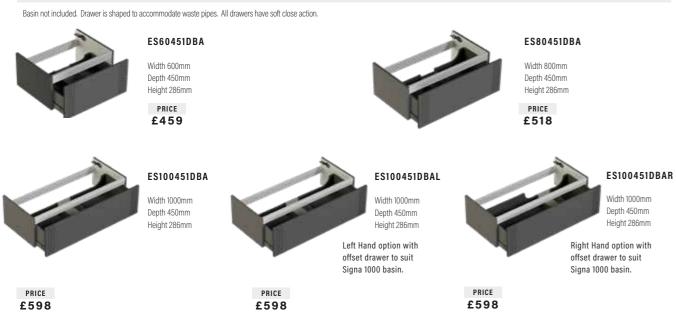

#### **3 DRAWER BASE UNITS**

Height excludes 200mm plinth. Wall hanging brackets included. Plinth support legs available at additional cost. N/A in push click.

#### 2 DRAWER BASIN UNITS

Height excludes 200mm plinth. Wall hanging brackets included. Plinth support legs available at additional cost. N/A in push click.