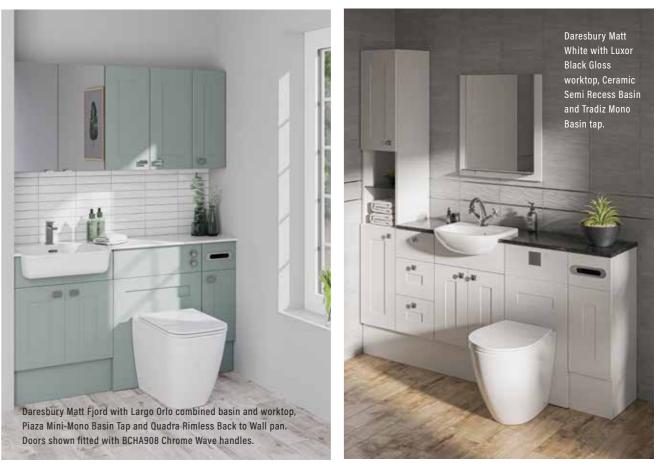

# DARESBURY

Daresbury is as flexible as it is stunning. The timeless clean lines of the Shaker style enable this range to span the periods of design.

From traditional to contemporary by dressing the furniture with modern or traditional taps and sanitary ware.

COLOURS

Daresbury Matt Indigo with Pure Concrete worktop, Rondi Standard Semi-recess basin and Arroton Mono Basin tap in Brushed Brass. Fascias are finished with Gold Knurled handles.