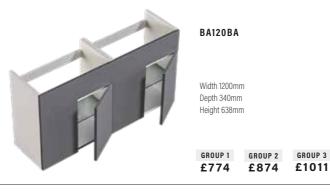

#### BA60BA

Width 600mm Depth 340mm Height 638mm

GROUP 3 £499

BA70BA

Width 700mm Depth 340mm Height 638mm

GROUP 3 £518