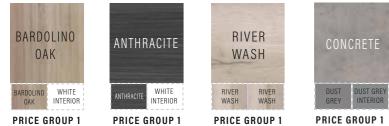

#### ECOSTONE SOLID SURFACE WORKTOPS 12mm THICK

All EcoStone solid surface worktops are made from an acrylic composite material which is impact resistant and also repellent to water, offering the ultimate surface for your bathroom. Solid surface worktops are available in 8 colourways in a semi-matt finish and have been chosen to compliment the furniture.