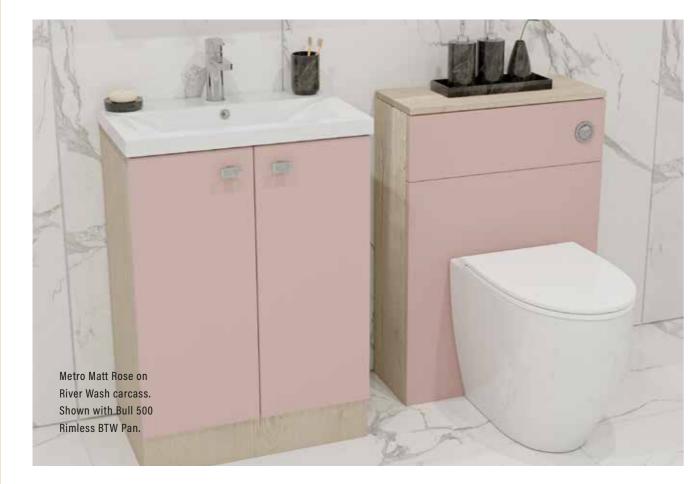

2 1. 0 marca . 11 the state

Metro Matt Reed Green with Verona 53 cast marble basin and Natural Limestone worktop. Doors are shown with BCHA887 Chrome D Pull handles.