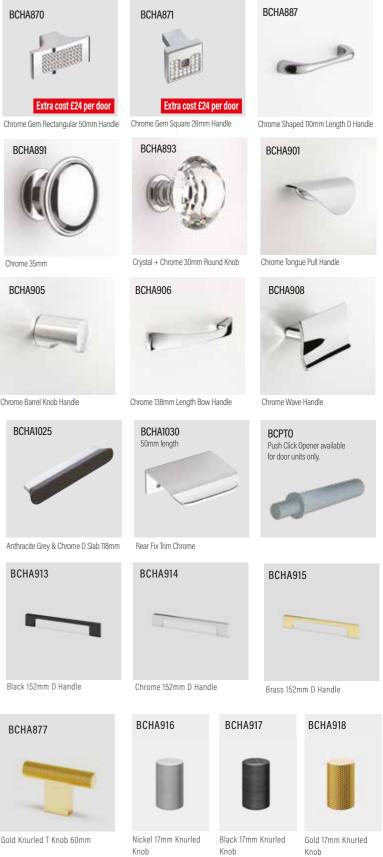

BCHA870

Chrome 35mm BCHA905

Chrome Barrel Knob Handle

BCHA1025

Chrome Square D Pull 136MM Length

BCHA913

Black 152mm D Handle

BCHA877

Nickel Knurled T Knob 60mm

Black Knurled T Knob 60mm

Gold Knurled T Knob 60mm

HANDLES ONLY INCLUDED IN PRICE WHEN PURCHASED WITH CORRESPONDING FURNITURE CABINETS. IF HANDLES ARE ORDERED SEPARATELY TO THE FURNITURE, THEN A £10.00 ADMINISTRATION AND P&P CHARGE WILL APPLY

they will incur a £10.00 administration and postage and packaging charge. Handles from the Design range of handles may also be selected at an additional cost.