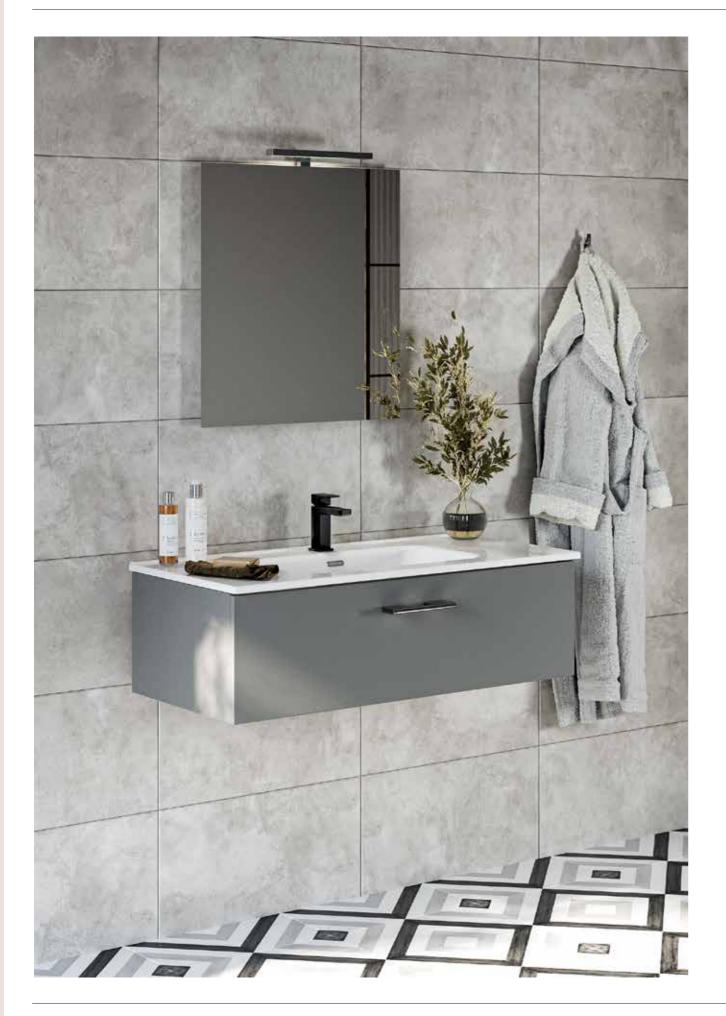

# DARESBURY

Daresbury is as flexible as it is stunning. The timeless clean lines of the Shaker style enable this range to span the periods of design.

From traditional to contemporary by dressing the furniture with modern or traditional taps and sanitary ware.

COLOURS

Daresbury Matt Indigo with Pure Concrete worktop, Rondi Standard Semi-recess basin and Arroton Mono Basin tap in Brushed Brass. Fascias are finished with Gold Knurled handles.