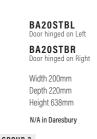

#### SINGLE DOOR BASE CABINETS

Includes one adjustable glass shelf. Height excludes 200mm plinth. Wall hanging brackets included. Plinth support legs available at additional cost.

BA30SB

N/A in Daresbury

Width 300mm

Depth 220mm

Height 638mm

BA60SB

Width 600mm

Depth 220mm

Height 638mm

GROUP 3