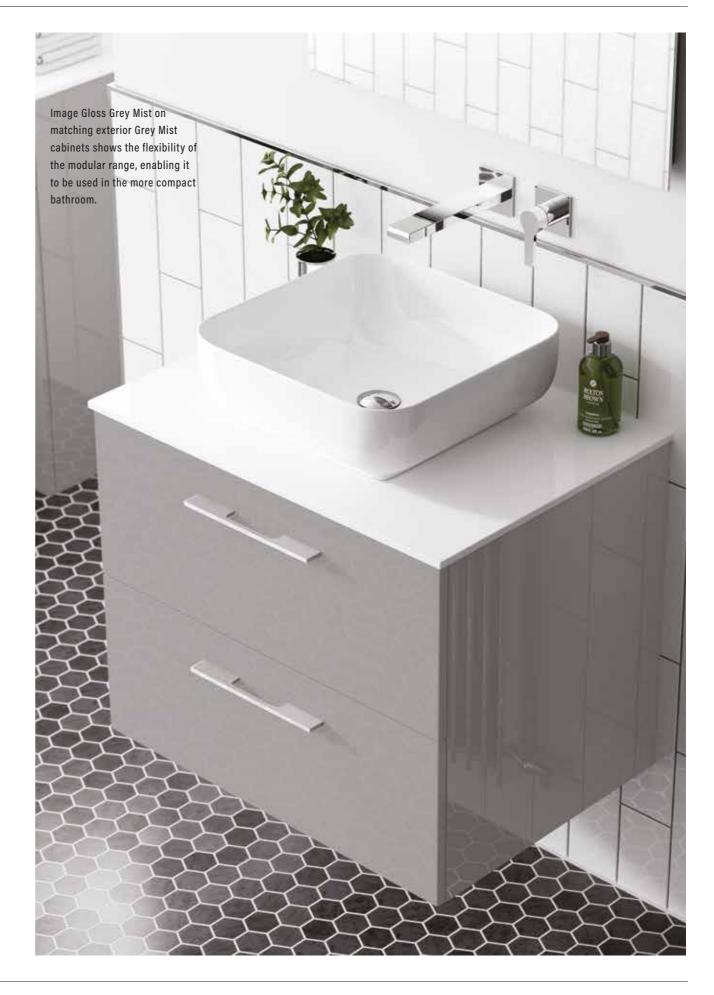

0

Image Gloss Grey Mist with the BCHA908 chrome knob handles and the unique Slimline Largo Orlo basin, a one piece basin and top available in right or left handed format.

Also showing the deluxe toilet roll cabinet.