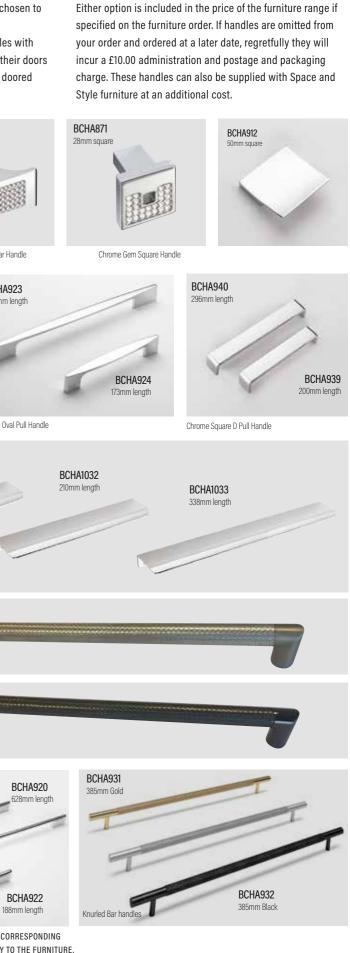

BCHA870

Chrome 35mm BCHA905

Chrome Barrel Knob Handle

BCHA1025

Chrome Square D Pull 136MM Length

BCHA913

Black 152mm D Handle

BCHA877

Nickel Knurled T Knob 60mm

Black Knurled T Knob 60mm

Gold Knurled T Knob 60mm

HANDLES ONLY INCLUDED IN PRICE WHEN PURCHASED WITH CORRESPONDING FURNITURE CABINETS. IF HANDLES ARE ORDERED SEPARATELY TO THE FURNITURE, THEN A £10.00 ADMINISTRATION AND P&P CHARGE WILL APPLY

they will incur a £10.00 administration and postage and packaging charge. Handles from the Design range of handles may also be selected at an additional cost.